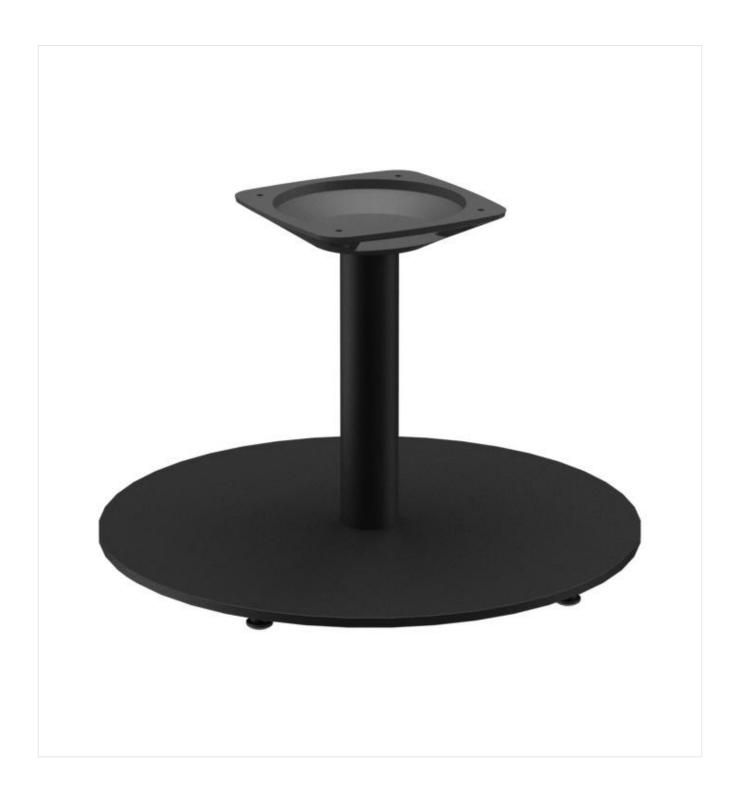

The model Kerst Slim is available as a dining table or coffee table. The dining table frame is available in black powder-coated steel or matt brushed stainless steel. The coffee table is available in matt brushed stainless steel. As a top, there is a standard version and another one for glass plates. Kerst Slim can be combined with different tabletops.

### Product details

Table top thickness:

Column material:

Column shape:

Column colour:

Table base size:

Fixing top:

Product Code: 1023Y5 Model name: Kerst Slim coffee table Product type: Foot material: steel round (Ø 56cm) Foot type: Foot colour: black powdercoated not assembled Assembly state: Edge thickness: 0 mm

0 mm

steel

round

coated

black powder-

central single column

standard

Technical specifications

Product Code: 1023Y5 Model name: Kerst Slim coffee table Product type: Application area: outdoors Not suitable for: swimming pools Height: 37 cm Width: 56 cm Weight: 25.3 kg