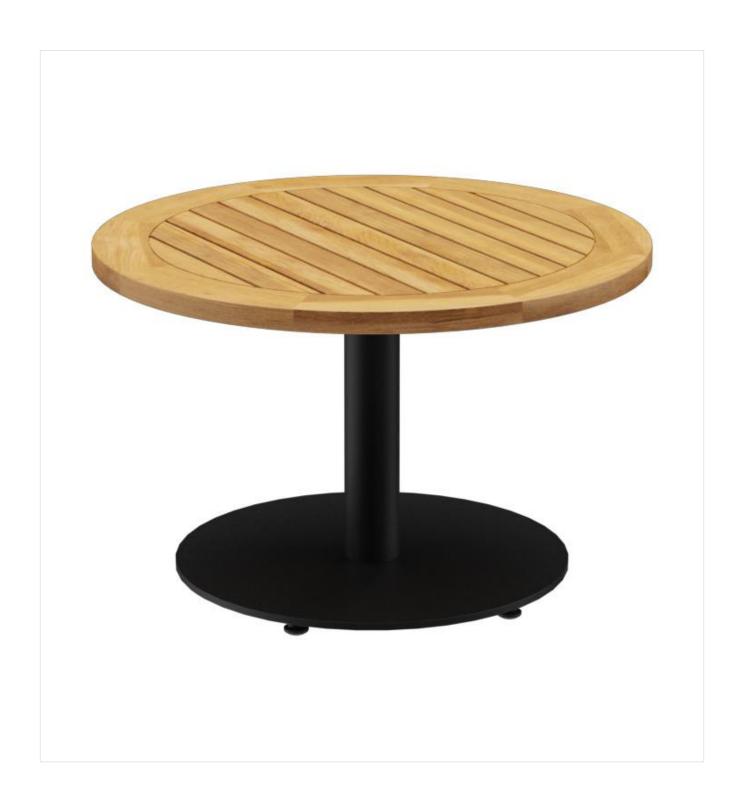

#### Product details

Product Code: 1023Y3

Model name: Kerst Slim

coffee table Product type:

Foot material: steel

round (Ø 43cm) Foot type:

Foot colour: black powder-

coated

not assembled Assembly state:

Tabletop depth: 60 cm

Sendo (solid wood) Tabletop material:

Tabletop colour: teak wood,

untreated

Edge thickness: 24 mm

Table top thickness: 32 mm

standard Fixing top:

Column material: steel

Column shape: round Column colour: black powder-coated

Table base size: central single column

Tabletop width:

60 cm

### Technical specifications

| Product Code:     | 1023Y3         |
|-------------------|----------------|
| Model name:       | Kerst Slim     |
| Product type:     | coffee table   |
| Application area: | outdoors       |
| Not suitable for: | swimming pools |
| Height:           | 40.2 cm        |
| Width:            | 60 cm          |
| Depth:            | 60 cm          |
| Weight:           | 16.2 kg        |
| Tabletop width:   | 60 cm          |