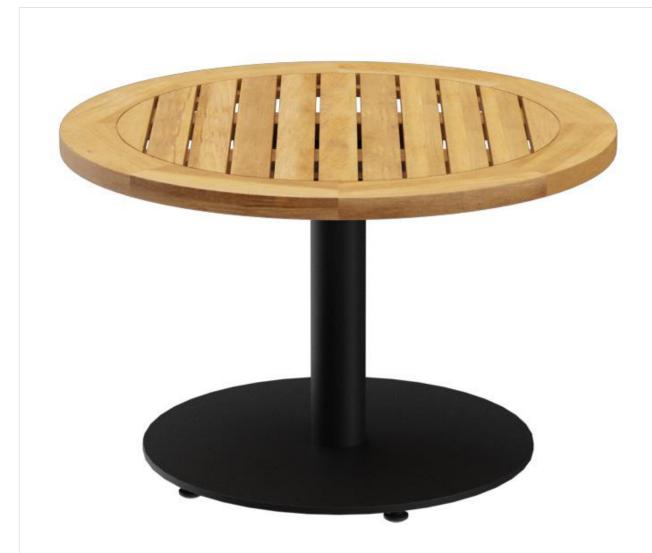

#### Product details

Product Code: 1023Y3

Model name: Kerst Slim

coffee table Product type:

Foot material: steel

round (Ø 43cm) Foot type:

Foot colour: black powder-

coated

not assembled Assembly state:

Tabletop depth: 60 cm

Sendo (solid wood) Tabletop material:

Tabletop colour: teak wood,

untreated

Edge thickness: 24 mm

Table top thickness: 32 mm

standard Fixing top:

Column material: steel

Column shape: round Column colour: black powder-coated

Table base size: central single column

Tabletop width:

60 cm

### Technical specifications

| Product Code:     | 1023Y3         |
|-------------------|----------------|
| Model name:       | Kerst Slim     |
| Product type:     | coffee table   |
| Application area: | outdoors       |
| Not suitable for: | swimming pools |
| Height:           | 40.2 cm        |
| Width:            | 60 cm          |
| Depth:            | 60 cm          |
| Weight:           | 16.2 kg        |
| Tabletop width:   | 60 cm          |