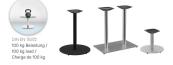

### Your chosen variant

| Technical specifications |                |  |  |  |
|--------------------------|----------------|--|--|--|
| Product Code:            | 1023Y2         |  |  |  |
| Model name:              | Kerst Slim     |  |  |  |
| Product type:            | coffee table   |  |  |  |
| Application area:        | indoors        |  |  |  |
| Not suitable for:        | swimming pools |  |  |  |
| Height:                  | 40 cm          |  |  |  |
| Width:                   | 60 cm          |  |  |  |
| Depth:                   | 60 cm          |  |  |  |
| Weight:                  | 27.7 kg        |  |  |  |
| Tabletop width:          | 60 cm          |  |  |  |