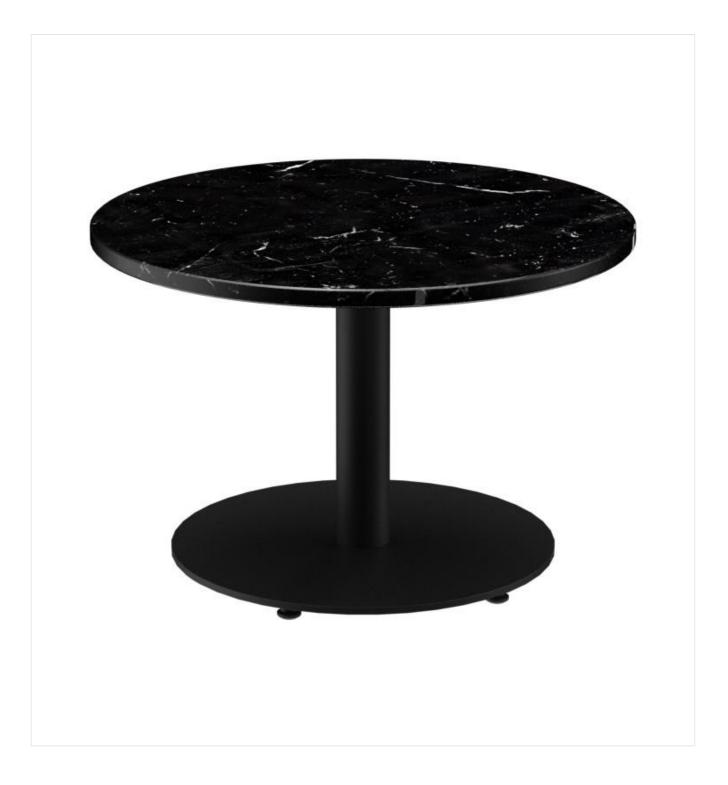

### COFFEE TABLE KERST SLIM

The model Kerst Slim is available as a dining table or coffee table. The dining table frame is available in black powder-coated steel or matt brushed stainless steel. The coffee table is available in matt brushed stainless steel. As a top, there is a standard version and another one for glass plates. Kerst Slim can be combined with different tabletops.

#### Product details

| Product Code:        | 1023Y2                                | Column colour:   | black powder-coated   |
|----------------------|---------------------------------------|------------------|-----------------------|
| Model name:          | Kerst Slim                            | Table base size: | central single column |
| Product type:        | coffee table                          | Tabletop width:  | 60 cm                 |
| Foot material:       | steel                                 |                  |                       |
| Foot type:           | round (Ø 43cm)                        |                  |                       |
| Foot colour:         | black powder-<br>coated               |                  |                       |
| Assembly state:      | not assembled                         |                  |                       |
| Tabletop depth:      | 60 cm                                 |                  |                       |
| Tabletop material:   | Glare (marble with polyester coating) |                  |                       |
| Tabletop colour:     | nero marquina                         |                  |                       |
| Edge thickness:      | 20 mm                                 |                  |                       |
| Table top thickness: | 30 mm                                 |                  |                       |
| Fixing top:          | standard                              |                  |                       |
| Column material:     | steel                                 |                  |                       |
| Column shape:        | round                                 |                  |                       |

### Your chosen variant

| Technical specifications |                |  |  |  |
|--------------------------|----------------|--|--|--|
| Product Code:            | 1023Y2         |  |  |  |
| Model name:              | Kerst Slim     |  |  |  |
| Product type:            | coffee table   |  |  |  |
| Application area:        | indoors        |  |  |  |
| Not suitable for:        | swimming pools |  |  |  |
| Height:                  | 40 cm          |  |  |  |
| Width:                   | 60 cm          |  |  |  |
| Depth:                   | 60 cm          |  |  |  |
| Weight:                  | 27.7 kg        |  |  |  |
| Tabletop width:          | 60 cm          |  |  |  |