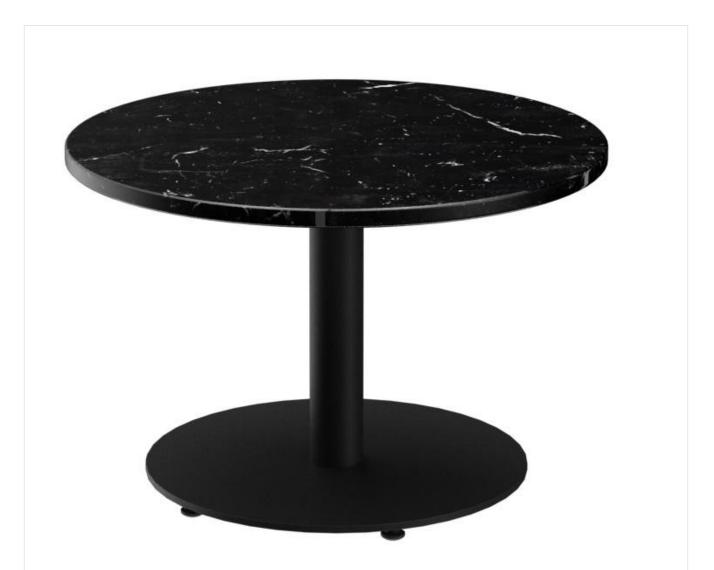

### COFFEE TABLE KERST SLIM

The model Kerst Slim is available as a dining table or coffee table. The dining table frame is available in black powder-coated steel or matt brushed stainless steel. The coffee table is available in matt brushed stainless steel. As a top, there is a standard version and another one for glass plates. Kerst Slim can be combined with different tabletops.

#### Product details

| Product Code:        | 1023Y2                                | Column colour:   | black powder-coated   |
|----------------------|---------------------------------------|------------------|-----------------------|
| Model name:          | Kerst Slim                            | Table base size: | central single column |
| Product type:        | coffee table                          | Tabletop width:  | 60 cm                 |
| Foot material:       | steel                                 |                  |                       |
| Foot type:           | round (Ø 43cm)                        |                  |                       |
| Foot colour:         | black powder-<br>coated               |                  |                       |
| Assembly state:      | not assembled                         |                  |                       |
| Tabletop depth:      | 60 cm                                 |                  |                       |
| Tabletop material:   | Glare (marble with polyester coating) |                  |                       |
| Tabletop colour:     | nero marquina                         |                  |                       |
| Edge thickness:      | 20 mm                                 |                  |                       |
| Table top thickness: | 30 mm                                 |                  |                       |
| Fixing top:          | standard                              |                  |                       |
| Column material:     | steel                                 |                  |                       |
| Column shape:        | round                                 |                  |                       |

### Your chosen variant

| Technical specifications |                |  |  |  |
|--------------------------|----------------|--|--|--|
| Product Code:            | 1023Y2         |  |  |  |
| Model name:              | Kerst Slim     |  |  |  |
| Product type:            | coffee table   |  |  |  |
| Application area:        | indoors        |  |  |  |
| Not suitable for:        | swimming pools |  |  |  |
| Height:                  | 40 cm          |  |  |  |
| Width:                   | 60 cm          |  |  |  |
| Depth:                   | 60 cm          |  |  |  |
| Weight:                  | 27.7 kg        |  |  |  |
| Tabletop width:          | 60 cm          |  |  |  |