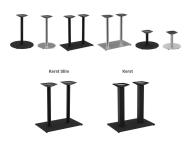

### COFFEE TABLE KERST SLIM

The model Kerst Slim is available as a dining table or coffee table. The dining table frame is available in black powder-coated steel or matt brushed stainless steel. The coffee table is available in matt brushed stainless steel. As a top, there is a standard version and another one for glass plates. Kerst Slim can be combined with different tabletops.

### COFFEE TABLE KERST SLIM