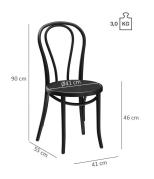

### Technical specifications

| Product Code:     | 1023GX                      |
|-------------------|-----------------------------|
| Model name:       | Gion                        |
| Product type:     | chair                       |
| Seat cushion:     | imitation leather<br>Casual |
| Application area: | indoors                     |
| Height:           | 90 cm                       |
| Seat height:      | 46 cm                       |
| Width:            | 43 cm                       |
| Depth:            | 53 cm                       |
| Seat depth:       | 41 cm                       |
| Weight:           | 4.6 kg                      |