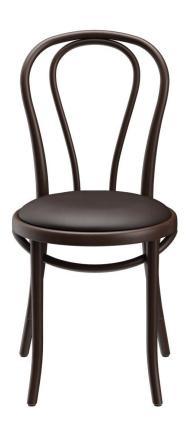

## CHAIR GION

Gion is a classic Viennese coffee house chair made of bentwood. It is available in either walnut beech, black beech or beech oak stained and lacquered. Bentwood is bent solid wood. The process of bending wood without it breaking was developed around 1830: the master carpenter Michael Thonet succeeded in using steam to give wood a stable bent shape - steam causes the lignin, which is responsible for the strength of wood, to soften and the piece of wood can be bent. The process is still called the Thonet process after its inventor. Beech wood in particular is very easy to bend into a beautiful shape due to its comparatively short wood fibers.

## CHAIR GION

#### Product details

| Product Code:                                | 1023GX                          |
|----------------------------------------------|---------------------------------|
| Model name:                                  | Gion                            |
| Product type:                                | chair                           |
| Frame material:                              | beech                           |
| Frame colour:                                | walnut stained and<br>varnished |
| Seating material:                            | beech                           |
| Seating colour:                              | walnut stained and<br>varnished |
| Seat cushion:                                | imitation leather<br>Casual     |
| Seat cushion colour:                         | coffee brown                    |
| Assembly state:                              | partially assembled             |
| Produced in Germany<br>or Europe:            | yes                             |
| Sustainable:                                 | yes                             |
| Upholstery can be<br>reupholstered/replaced: | yes                             |