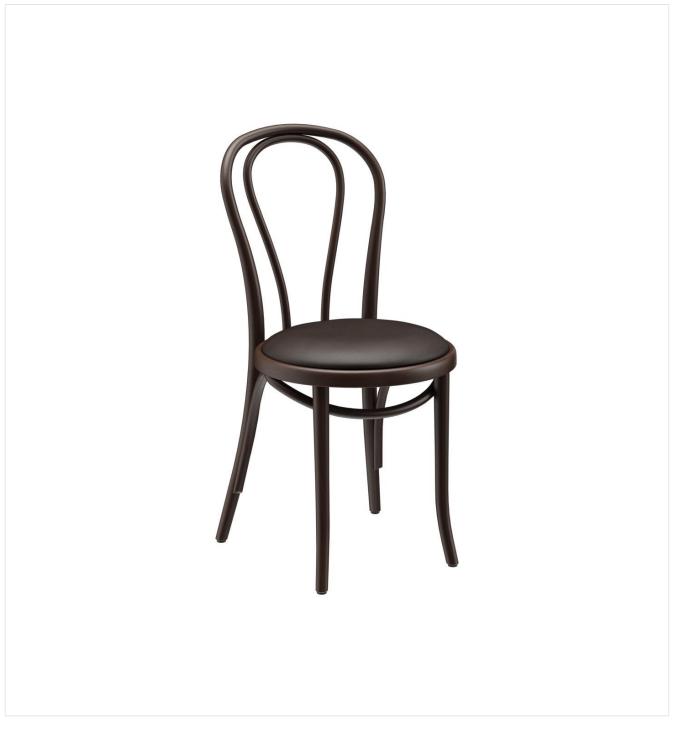

## CHAIR GION

Gion is a classic Viennese coffee house chair made of bentwood. It is available in either walnut beech, black beech or beech oak stained and lacquered. Bentwood is bent solid wood. The process of bending wood without it breaking was developed around 1830: the master carpenter Michael Thonet succeeded in using steam to give wood a stable bent shape - steam causes the lignin, which is responsible for the strength of wood, to soften and the piece of wood can be bent. The process is still called the Thonet process after its inventor. Beech wood in particular is very easy to bend into a beautiful shape due to its comparatively short wood fibers.

## CHAIR GION

#### Product details

| Product Code:                                | 1023GX                          |
|----------------------------------------------|---------------------------------|
| Model name:                                  | Gion                            |
| Product type:                                | chair                           |
| Frame material:                              | beech                           |
| Frame colour:                                | walnut stained and<br>varnished |
| Seating material:                            | beech                           |
| Seating colour:                              | walnut stained and<br>varnished |
| Seat cushion:                                | imitation leather<br>Casual     |
| Seat cushion colour:                         | coffee brown                    |
| Assembly state:                              | partially assembled             |
| Produced in Germany<br>or Europe:            | yes                             |
| Sustainable:                                 | yes                             |
| Upholstery can be<br>reupholstered/replaced: | yes                             |