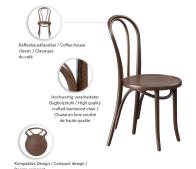

## CHAIR GION

Gion is a classic Viennese coffee house chair made of bentwood. It is available in either walnut beech, black beech or beech oak stained and lacquered. Bentwood is bent solid wood. The process of bending wood without it breaking was developed around 1830: the master carpenter Michael Thonet succeeded in using steam to give wood a stable bent shape - steam causes the lignin, which is responsible for the strength of wood, to soften and the piece of wood can be bent. The process is still called the Thonet process after its inventor. Beech wood in particular is very easy to bend into a beautiful shape due to its comparatively short wood fibers.

## CHAIR GION

# CHAIR GION

CHAIR GION