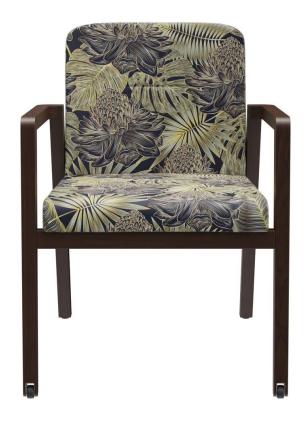

The Tila model with armrests fits stylishly into any space with its simple yet expressive form. The clear and shapely design with a frame made of beech wood, stained in oak or walnut, creates a pleasant and harmonious room atmosphere. It is comfortable and, with its functional, ergonomic shape, has many uses in the health & care sector. The model is stackable. Optionally, the chair can also be equipped with castors on the front legs so that the seated person can easily be moved to the table from behind. The upholstered seat cover, which is particularly appropriate for the health & care sector, is available in various flame-retardant and easy-care materials, such as Parotega, Paratexa, Marou, Addison and Sheldon.

#### Product details

Product Code: 1023FH Model name: Tila Product type: arm chair Frame material: beech Frame colour: walnut stained and varnished Seating material: fabric Addison Seating colour: midnight blue Floor glider: plastic gliders included Assembly state: completely assembled