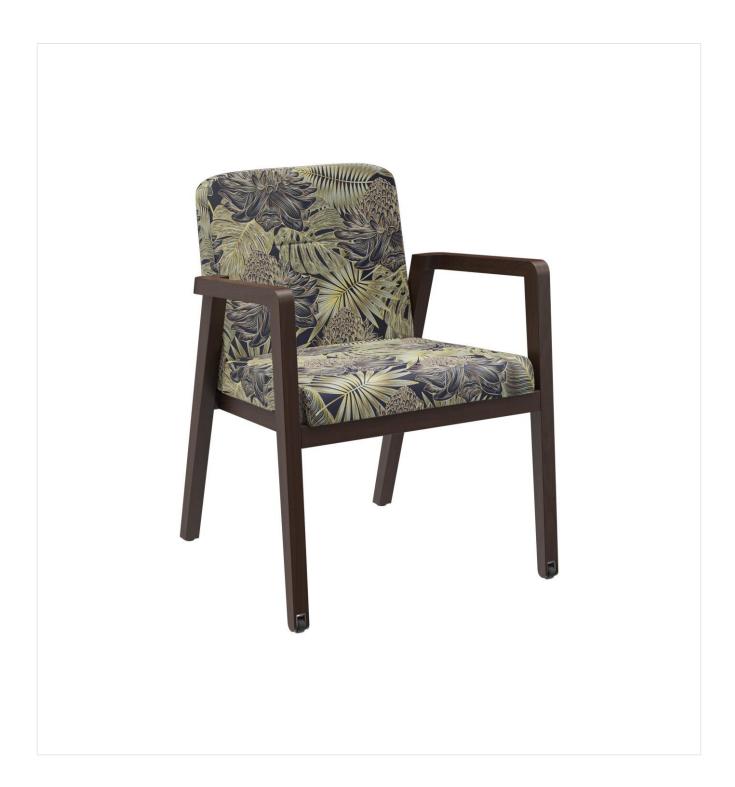

The Tila model with armrests fits stylishly into any space with its simple yet expressive form. The clear and shapely design with a frame made of beech wood, stained in oak or walnut, creates a pleasant and harmonious room atmosphere. It is comfortable and, with its functional, ergonomic shape, has many uses in the health & care sector. The model is stackable. Optionally, the chair can also be equipped with castors on the front legs so that the seated person can easily be moved to the table from behind. The upholstered seat cover, which is particularly appropriate for the health & care sector, is available in various flame-retardant and easy-care materials, such as Parotega, Paratexa, Marou, Addison and Sheldon.

#### Product details

Product Code: 1023FH Model name: Tila Product type: arm chair Frame material: beech Frame colour: walnut stained and varnished Seating material: fabric Addison Seating colour: midnight blue Floor glider: plastic gliders included Assembly state: completely assembled