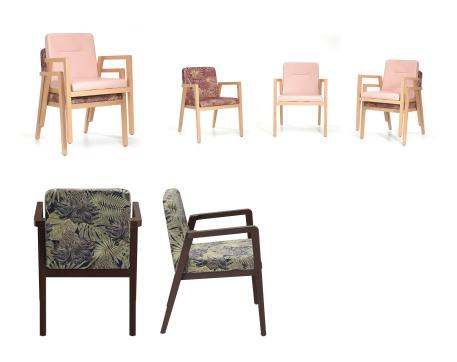

The Tila model with armrests fits stylishly into any space with its simple yet expressive form. The clear and shapely design with a frame made of beech wood, stained in oak or walnut, creates a pleasant and harmonious room atmosphere. It is comfortable and, with its functional, ergonomic shape, has many uses in the health & care sector. The model is stackable. Optionally, the chair can also be equipped with castors on the front legs so that the seated person can easily be moved to the table from behind. The upholstered seat cover, which is particularly appropriate for the health & care sector, is available in various flame-retardant and easy-care materials, such as Parotega, Paratexa, Marou, Addison and Sheldon.