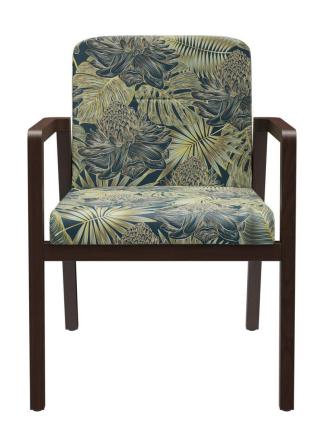

## GO IN 🚫

The Tila model with armrests fits stylishly into any space with its simple yet expressive form. The clear and shapely design with a frame made of beech wood, stained in oak or walnut, creates a pleasant and harmonious room atmosphere. It is comfortable and, with its functional, ergonomic shape, has many uses in the health & care sector. The model is stackable. Optionally, the chair can also be equipped with castors on the front legs so that the seated person can easily be moved to the table from behind. The upholstered seat cover, which is particularly appropriate for the health & care sector, is available in various flame-retardant and easy-care materials, such as Parotega, Paratexa, Marou, Addison and Sheldon.

#### Your chosen variant

| Product | details |
|---------|---------|
|---------|---------|

| 1023FG                          |  |
|---------------------------------|--|
| Tila                            |  |
| arm chair                       |  |
| beech                           |  |
| walnut stained and<br>varnished |  |
| fabric Addison                  |  |
| petrol                          |  |
| plastic gliders<br>included     |  |
| completely<br>assembled         |  |
|                                 |  |