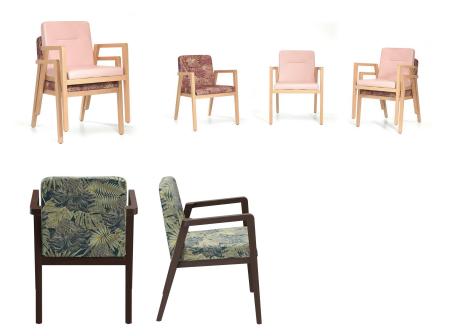

## GO IN 🚫

The Tila model with armrests fits stylishly into any space with its simple yet expressive form. The clear and shapely design with a frame made of beech wood, stained in oak or walnut, creates a pleasant and harmonious room atmosphere. It is comfortable and, with its functional, ergonomic shape, has many uses in the health & care sector. The model is stackable. Optionally, the chair can also be equipped with castors on the front legs so that the seated person can easily be moved to the table from behind. The upholstered seat cover, which is particularly appropriate for the health & care sector, is available in various flame-retardant and easy-care materials, such as Parotega, Paratexa, Marou, Addison and Sheldon.