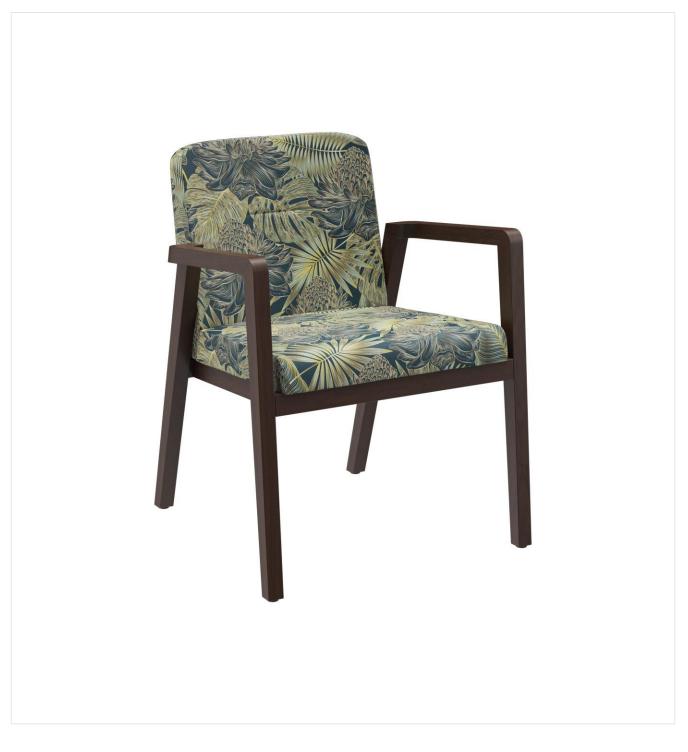

## GO IN 🚫

The Tila model with armrests fits stylishly into any space with its simple yet expressive form. The clear and shapely design with a frame made of beech wood, stained in oak or walnut, creates a pleasant and harmonious room atmosphere. It is comfortable and, with its functional, ergonomic shape, has many uses in the health & care sector. The model is stackable. Optionally, the chair can also be equipped with castors on the front legs so that the seated person can easily be moved to the table from behind. The upholstered seat cover, which is particularly appropriate for the health & care sector, is available in various flame-retardant and easy-care materials, such as Parotega, Paratexa, Marou, Addison and Sheldon.

#### Your chosen variant

| Product | details |
|---------|---------|
|---------|---------|

| 1023FG                          |  |
|---------------------------------|--|
| Tila                            |  |
| arm chair                       |  |
| beech                           |  |
| walnut stained and<br>varnished |  |
| fabric Addison                  |  |
| petrol                          |  |
| plastic gliders<br>included     |  |
| completely<br>assembled         |  |
|                                 |  |