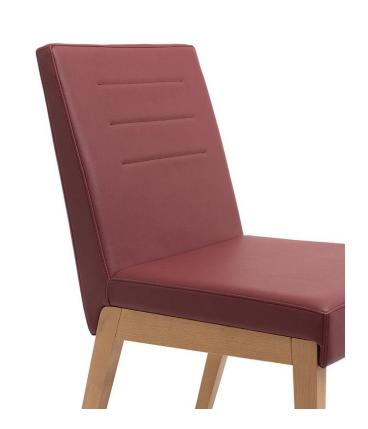

### GO IN 🚫

The Paddy model with and without armrests is timeless and modern. The linear form and the striking look with a frame made of beech wood, stained in the colour oak or walnut, give every room a contemporary ambience. The model is comfortable and, with its functional, ergonomic shape, finds many uses in the health & care sector. Optionally, the chair can also be equipped with castors on the front legs so that the seated person can easily be moved to the table from behind. The upholstered seat cover, which is particularly appropriate for the health & care sector, is available in various flame-retardant and easy-care materials, such as Parotega, Paratexa, Marou, Addison and Sheldon.