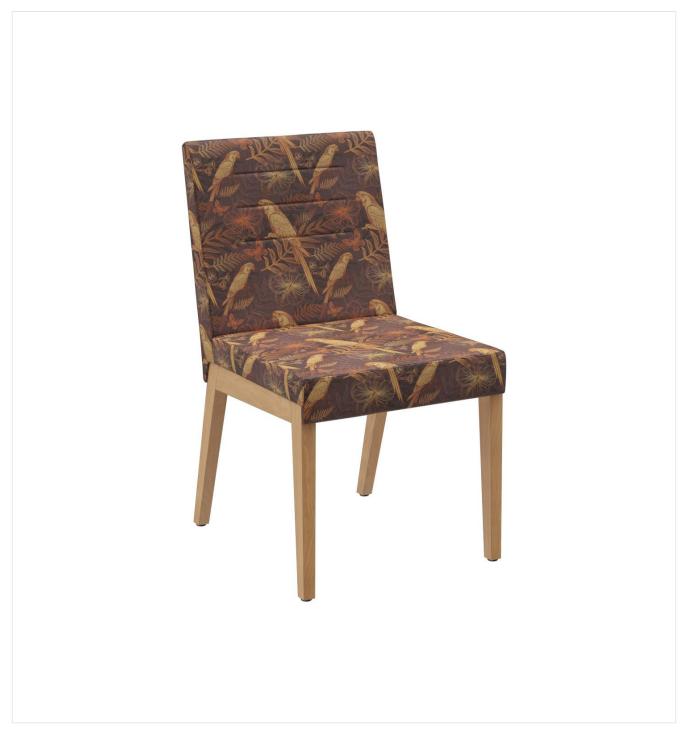

### GO IN 🚫

The Paddy model with and without armrests is timeless and modern. The linear form and the striking look with a frame made of beech wood, stained in the colour oak or walnut, give every room a contemporary ambience. The model is comfortable and, with its functional, ergonomic shape, finds many uses in the health & care sector. Optionally, the chair can also be equipped with castors on the front legs so that the seated person can easily be moved to the table from behind. The upholstered seat cover, which is particularly appropriate for the health & care sector, is available in various flame-retardant and easy-care materials, such as Parotega, Paratexa, Marou, Addison and Sheldon.