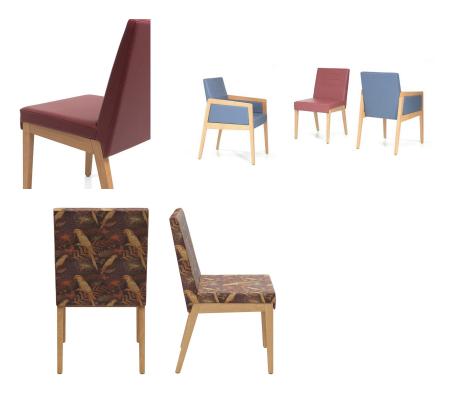

### GO IN 🚫

The Paddy model with and without armrests is timeless and modern. The linear form and the striking look with a frame made of beech wood, stained in the colour oak or walnut, give every room a contemporary ambience. The model is comfortable and, with its functional, ergonomic shape, finds many uses in the health & care sector. Optionally, the chair can also be equipped with castors on the front legs so that the seated person can easily be moved to the table from behind. The upholstered seat cover, which is particularly appropriate for the health & care sector, is available in various flame-retardant and easy-care materials, such as Parotega, Paratexa, Marou, Addison and Sheldon.