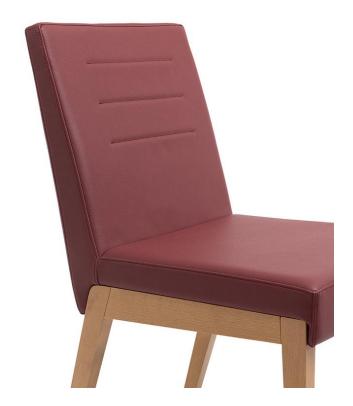

# CHAIR PADDY

The Paddy model with and without armrests is timeless and modern. The linear form and the striking look with a frame made of beech wood, stained in the colour oak or walnut, give every room a contemporary ambience. The model is comfortable and, with its functional, ergonomic shape, finds many uses in the health & care sector. Optionally, the chair can also be equipped with castors on the front legs so that the seated person can easily be moved to the table from behind. The upholstered seat cover, which is particularly appropriate for the health & care sector, is available in various flame-retardant and easy-care materials, such as Parotega, Paratexa, Marou, Addison and Sheldon.