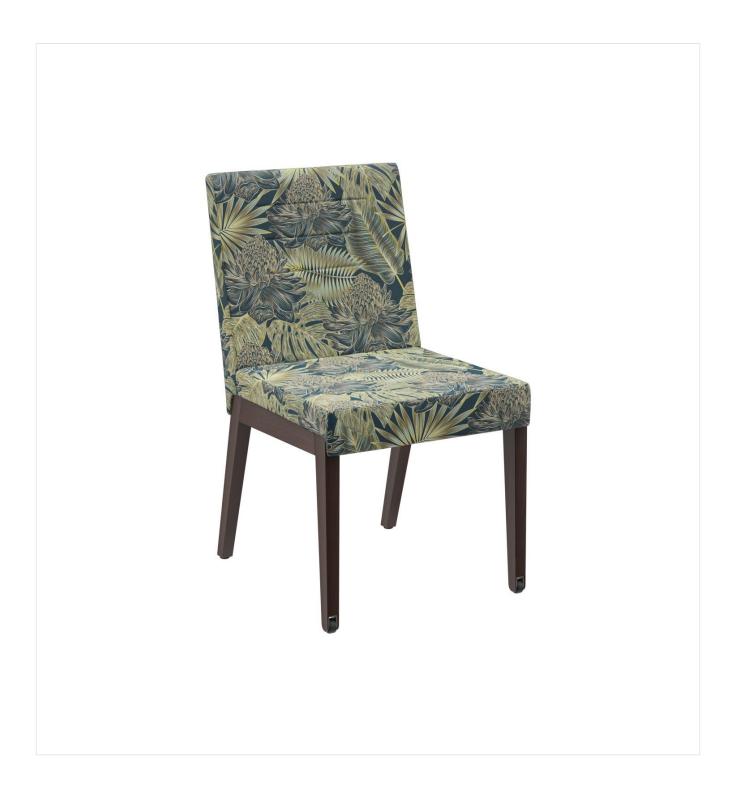

# CHAIR PADDY

The Paddy model with and without armrests is timeless and modern. The linear form and the striking look with a frame made of beech wood, stained in the colour oak or walnut, give every room a contemporary ambience. The model is comfortable and, with its functional, ergonomic shape, finds many uses in the health & care sector. Optionally, the chair can also be equipped with castors on the front legs so that the seated person can easily be moved to the table from behind. The upholstered seat cover, which is particularly appropriate for the health & care sector, is available in various flame-retardant and easy-care materials, such as Parotega, Paratexa, Marou, Addison and Sheldon.

#### Product details

| Product Code:     | 1023F0                       |
|-------------------|------------------------------|
| Model name:       | Paddy                        |
| Product type:     | chair                        |
| Frame material:   | beech                        |
| Frame colour:     | walnut stained and varnished |
| Seating material: | fabric Addison               |
| Seating colour:   | petrol                       |
| Floor glider:     | plastic gliders<br>included  |
| Assembly state:   | completely<br>assembled      |