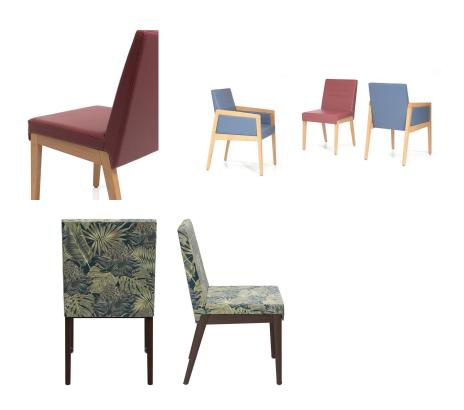

# CHAIR PADDY

The Paddy model with and without armrests is timeless and modern. The linear form and the striking look with a frame made of beech wood, stained in the colour oak or walnut, give every room a contemporary ambience. The model is comfortable and, with its functional, ergonomic shape, finds many uses in the health & care sector. Optionally, the chair can also be equipped with castors on the front legs so that the seated person can easily be moved to the table from behind. The upholstered seat cover, which is particularly appropriate for the health & care sector, is available in various flame-retardant and easy-care materials, such as Parotega, Paratexa, Marou, Addison and Sheldon.