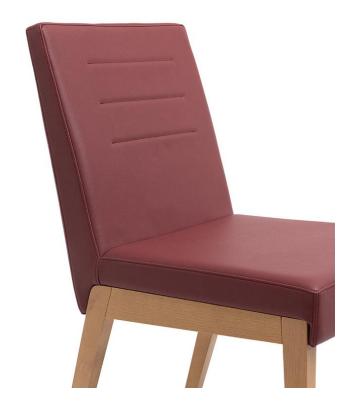

# CHAIR PADDY

The Paddy model with and without armrests is timeless and modern. The linear form and the striking look with a frame made of beech wood, stained in the colour oak or walnut, give every room a contemporary ambience. The model is comfortable and, with its functional, ergonomic shape, finds many uses in the health & care sector. Optionally, the chair can also be equipped with castors on the front legs so that the seated person can easily be moved to the table from behind. The upholstered seat cover, which is particularly appropriate for the health & care sector, is available in various flame-retardant and easy-care materials, such as Parotega, Paratexa, Marou, Addison and Sheldon.