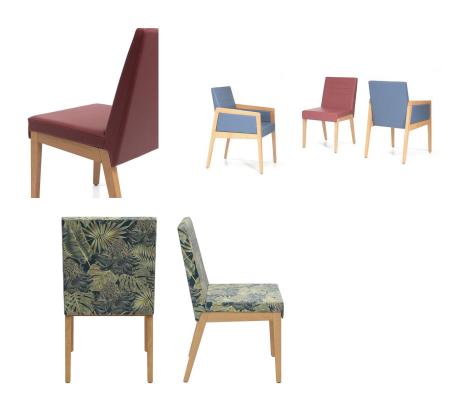

# CHAIR PADDY

The Paddy model with and without armrests is timeless and modern. The linear form and the striking look with a frame made of beech wood, stained in the colour oak or walnut, give every room a contemporary ambience. The model is comfortable and, with its functional, ergonomic shape, finds many uses in the health & care sector. Optionally, the chair can also be equipped with castors on the front legs so that the seated person can easily be moved to the table from behind. The upholstered seat cover, which is particularly appropriate for the health & care sector, is available in various flame-retardant and easy-care materials, such as Parotega, Paratexa, Marou, Addison and Sheldon.