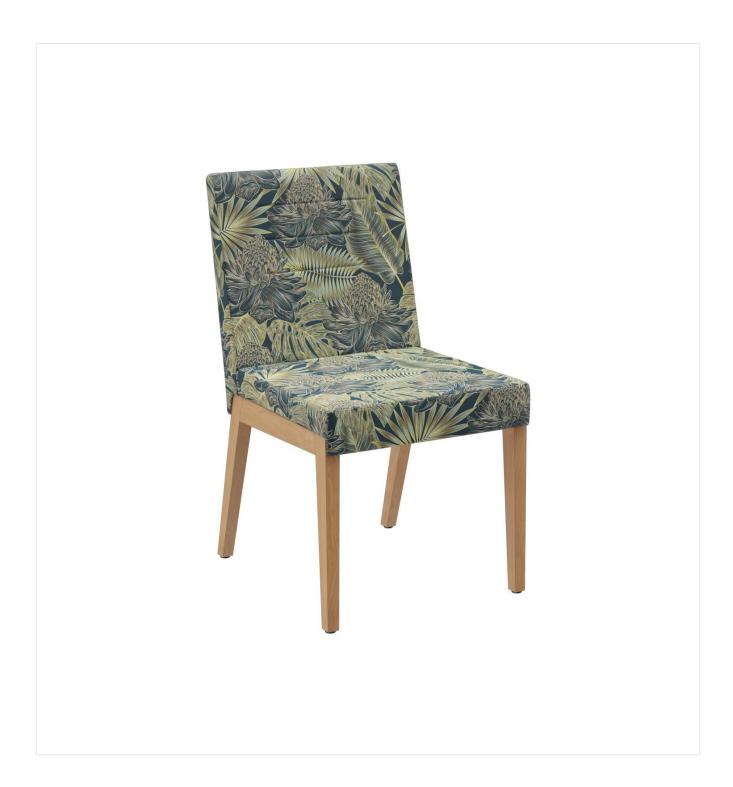

# CHAIR PADDY

The Paddy model with and without armrests is timeless and modern. The linear form and the striking look with a frame made of beech wood, stained in the colour oak or walnut, give every room a contemporary ambience. The model is comfortable and, with its functional, ergonomic shape, finds many uses in the health & care sector. Optionally, the chair can also be equipped with castors on the front legs so that the seated person can easily be moved to the table from behind. The upholstered seat cover, which is particularly appropriate for the health & care sector, is available in various flame-retardant and easy-care materials, such as Parotega, Paratexa, Marou, Addison and Sheldon.

#### Product details

| Product Code:     | 1023EZ                      |
|-------------------|-----------------------------|
| Model name:       | Paddy                       |
| Product type:     | chair                       |
| Frame material:   | beech                       |
| Frame colour:     | Oak stained and varnished   |
| Seating material: | fabric Addison              |
| Seating colour:   | petrol                      |
| Floor glider:     | plastic gliders<br>included |
| Assembly state:   | completely<br>assembled     |