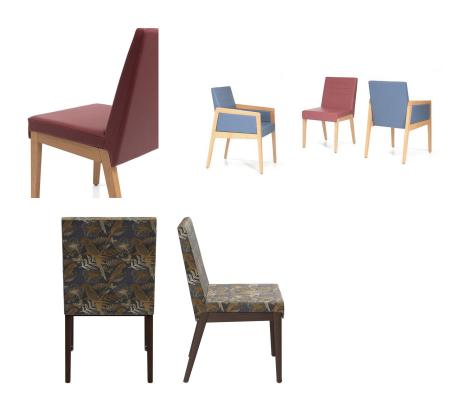

# CHAIR PADDY

The Paddy model with and without armrests is timeless and modern. The linear form and the striking look with a frame made of beech wood, stained in the colour oak or walnut, give every room a contemporary ambience. The model is comfortable and, with its functional, ergonomic shape, finds many uses in the health & care sector. Optionally, the chair can also be equipped with castors on the front legs so that the seated person can easily be moved to the table from behind. The upholstered seat cover, which is particularly appropriate for the health & care sector, is available in various flame-retardant and easy-care materials, such as Parotega, Paratexa, Marou, Addison and Sheldon.