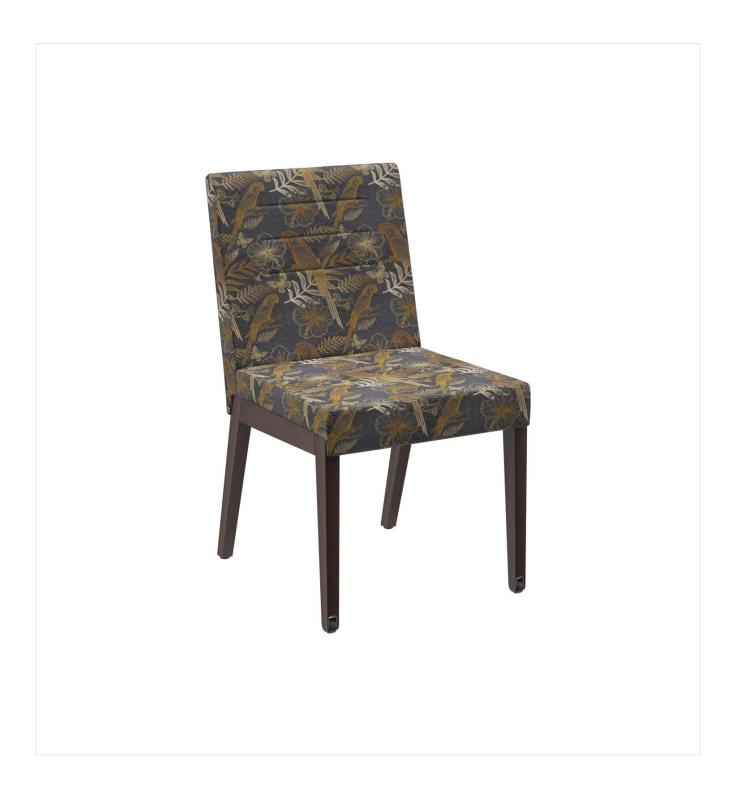

# CHAIR PADDY

The Paddy model with and without armrests is timeless and modern. The linear form and the striking look with a frame made of beech wood, stained in the colour oak or walnut, give every room a contemporary ambience. The model is comfortable and, with its functional, ergonomic shape, finds many uses in the health & care sector. Optionally, the chair can also be equipped with castors on the front legs so that the seated person can easily be moved to the table from behind. The upholstered seat cover, which is particularly appropriate for the health & care sector, is available in various flame-retardant and easy-care materials, such as Parotega, Paratexa, Marou, Addison and Sheldon.

#### Product details

| Product Code:     | 1023EY                       |
|-------------------|------------------------------|
| Model name:       | Paddy                        |
| Product type:     | chair                        |
| Frame material:   | beech                        |
| Frame colour:     | walnut stained and varnished |
| Seating material: | fabric Sheldon               |
| Seating colour:   | graphite                     |
| Floor glider:     | plastic gliders<br>included  |
| Assembly state:   | completely<br>assembled      |