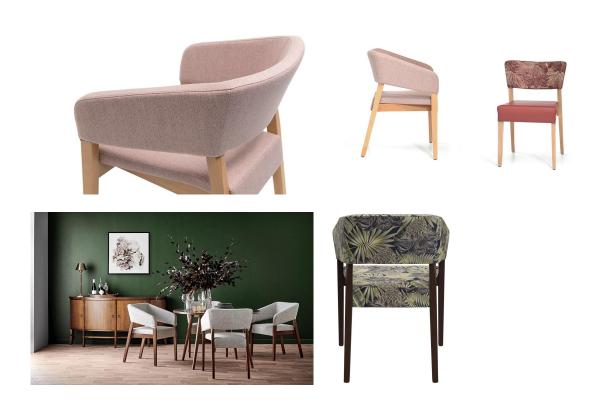

The model Pika with and without armrests convinces with a contemporary and stylish design. The armchair with its fully upholstered and confortable armrests offers a special seating comfort. The modern shape with a frame made of beech wood, stained in oak or walnut, lends a pleasant and hamonious ambience to any room. The model is comfortable and, with its functional, ergonomic shape, has many uses in the health & care sector. The upholstered seat cover, which is particularly appropriate for the health & care sector, is available in various flame-retardant and easy-care materials, such as Parotega, Paratexa, Marou, Addison and Sheldon.