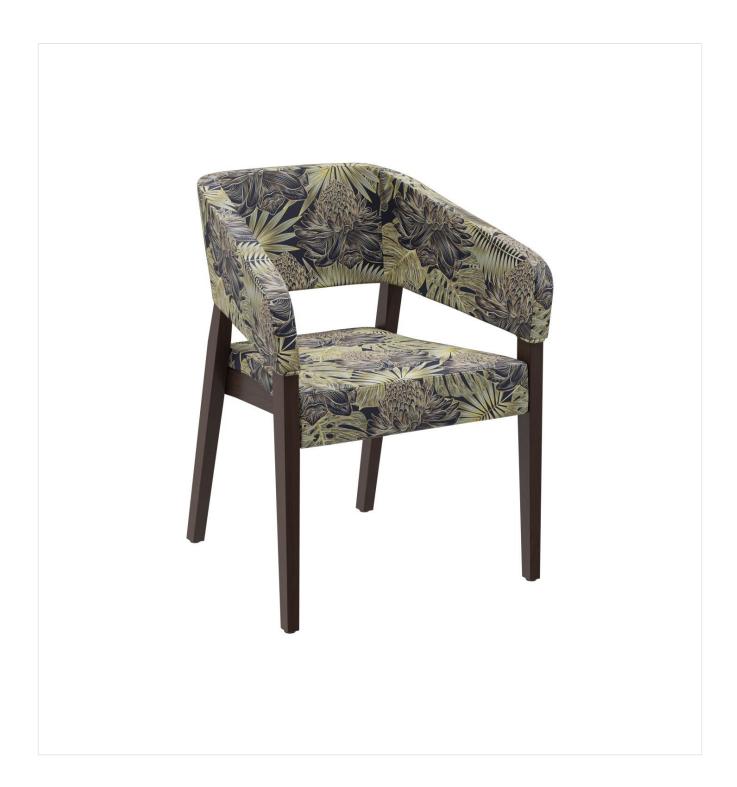

The model Pika with and without armrests convinces with a contemporary and stylish design. The armchair with its fully upholstered and confortable armrests offers a special seating comfort. The modern shape with a frame made of beech wood, stained in oak or walnut, lends a pleasant and hamonious ambience to any room. The model is comfortable and, with its functional, ergonomic shape, has many uses in the health & care sector. The upholstered seat cover, which is particularly appropriate for the health & care sector, is available in various flame-retardant and easy-care materials, such as Parotega, Paratexa, Marou, Addison and Sheldon.

### Product details

Product Code: 1023E5 Model name: Pika Product type: arm chair Frame material: beech Frame colour: walnut stained and varnished fabric Addison Seating material: Seating colour: midnight blue Back cushion: fabric Addison Back cushion colour: midnight blue Floor glider: plastic gliders included Assembly state: completely assembled