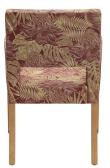

## ARM CHAIR NALU

The Nalu model with and without armrests as well as with closed fully upholstered armrests is timeless and elegant. The special and tasteful design with a frame made of beech wood, stained in the colour oak or walnut, gives every room a luxurious feel-good atmosphere. The model is comfortable and, with its functional, ergonomic shape, has many uses in the health & care sector. Optionally, the chair can also be equipped with castors on the front legs so that the seated person can easily be moved to the table from behind. The upholstered seat cover, which is particularly appropriate for the health & care sector, is available in various flame-retardant and easy-care materials, such as Parotega, Paratexa, Marou, Addison and Sheldon.

#### Product details

| Product Code:     | 1023DX                      |
|-------------------|-----------------------------|
| Model name:       | Nalu                        |
| Product type:     | arm chair                   |
| Frame material:   | beech                       |
| Frame colour:     | Oak stained and varnished   |
| Seating material: | fabric Addison              |
| Seating colour:   | bordeaux                    |
| armrest:          | closed                      |
| Floor glider:     | plastic gliders<br>included |
| Assembly state:   | completely<br>assembled     |