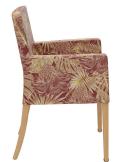

## ARM CHAIR NALU

The Nalu model with and without armrests as well as with closed fully upholstered armrests is timeless and elegant. The special and tasteful design with a frame made of beech wood, stained in the colour oak or walnut, gives every room a luxurious feel-good atmosphere. The model is comfortable and, with its functional, ergonomic shape, has many uses in the health & care sector. Optionally, the chair can also be equipped with castors on the front legs so that the seated person can easily be moved to the table from behind. The upholstered seat cover, which is particularly appropriate for the health & care sector, is available in various flame-retardant and easy-care materials, such as Parotega, Paratexa, Marou, Addison and Sheldon.

#### Product details

| Product Code:     | 1023DX                      |
|-------------------|-----------------------------|
| Model name:       | Nalu                        |
| Product type:     | arm chair                   |
| Frame material:   | beech                       |
| Frame colour:     | Oak stained and varnished   |
| Seating material: | fabric Addison              |
| Seating colour:   | bordeaux                    |
| armrest:          | closed                      |
| Floor glider:     | plastic gliders<br>included |
| Assembly state:   | completely<br>assembled     |