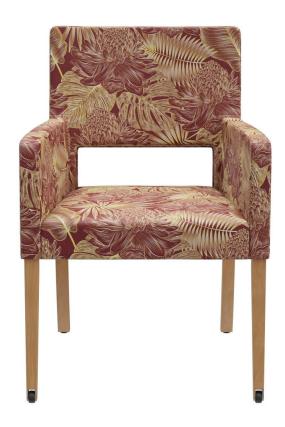

## ARM CHAIR NALU

The Nalu model with and without armrests as well as with closed fully upholstered armrests is timeless and elegant. The special and tasteful design with a frame made of beech wood, stained in the colour oak or walnut, gives every room a luxurious feel-good atmosphere. The model is comfortable and, with its functional, ergonomic shape, has many uses in the health & care sector. Optionally, the chair can also be equipped with castors on the front legs so that the seated person can easily be moved to the table from behind. The upholstered seat cover, which is particularly appropriate for the health & care sector, is available in various flame-retardant and easy-care materials, such as Parotega, Paratexa, Marou, Addison and Sheldon.

#### Product details

| Product Code:     | 1023DX                      |
|-------------------|-----------------------------|
| Model name:       | Nalu                        |
| Product type:     | arm chair                   |
| Frame material:   | beech                       |
| Frame colour:     | Oak stained and varnished   |
| Seating material: | fabric Addison              |
| Seating colour:   | bordeaux                    |
| armrest:          | closed                      |
| Floor glider:     | plastic gliders<br>included |
| Assembly state:   | completely<br>assembled     |

#### Technical specifications

| Product Code:     | 1023DX                                            |
|-------------------|---------------------------------------------------|
| Model name:       | Nalu                                              |
| Product type:     | arm chair                                         |
| Application area: | indoors                                           |
| Not suitable for: | mountain-,maritime-,desert-climate,swimming-pools |
| Height:           | 87 cm                                             |
| Seat height:      | 47 cm                                             |
| Width:            | 60 cm                                             |
| Seat width:       | 48.5 cm                                           |
| Depth:            | 57 cm                                             |
| Seat depth:       | 43 cm                                             |
| Armrest height:   | 66 cm                                             |
| Weight:           | 10.5 kg                                           |
| GO IN Premium:    | ja                                                |