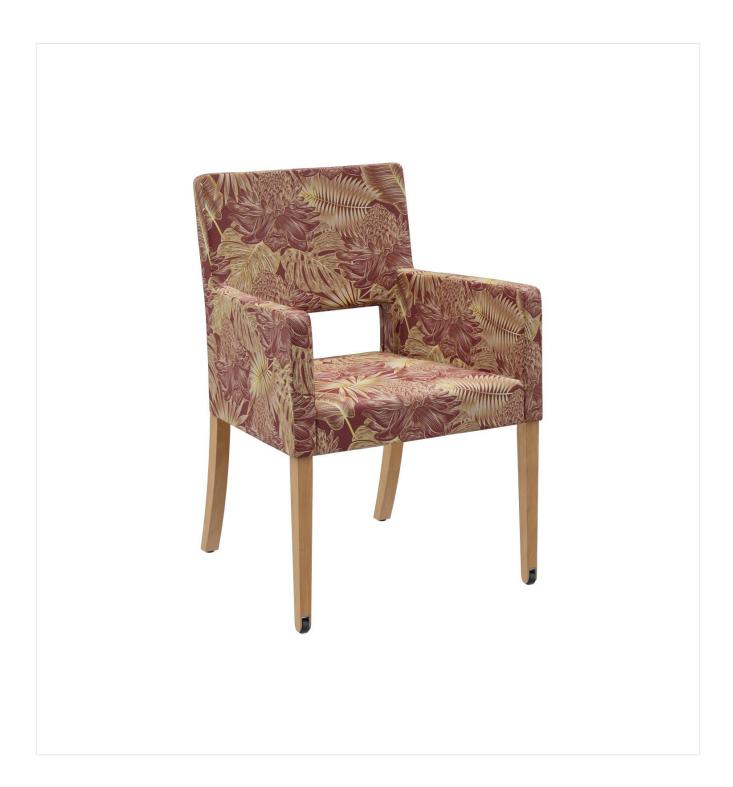

## ARM CHAIR NALU

The Nalu model with and without armrests as well as with closed fully upholstered armrests is timeless and elegant. The special and tasteful design with a frame made of beech wood, stained in the colour oak or walnut, gives every room a luxurious feel-good atmosphere. The model is comfortable and, with its functional, ergonomic shape, has many uses in the health & care sector. Optionally, the chair can also be equipped with castors on the front legs so that the seated person can easily be moved to the table from behind. The upholstered seat cover, which is particularly appropriate for the health & care sector, is available in various flame-retardant and easy-care materials, such as Parotega, Paratexa, Marou, Addison and Sheldon.

#### Product details

| Product Code:     | 1023DX                      |
|-------------------|-----------------------------|
| Model name:       | Nalu                        |
| Product type:     | arm chair                   |
| Frame material:   | beech                       |
| Frame colour:     | Oak stained and varnished   |
| Seating material: | fabric Addison              |
| Seating colour:   | bordeaux                    |
| armrest:          | closed                      |
| Floor glider:     | plastic gliders<br>included |
| Assembly state:   | completely<br>assembled     |

#### Technical specifications

| Product Code:     | 1023DX                                            |
|-------------------|---------------------------------------------------|
| Model name:       | Nalu                                              |
| Product type:     | arm chair                                         |
| Application area: | indoors                                           |
| Not suitable for: | mountain-,maritime-,desert-climate,swimming-pools |
| Height:           | 87 cm                                             |
| Seat height:      | 47 cm                                             |
| Width:            | 60 cm                                             |
| Seat width:       | 48.5 cm                                           |
| Depth:            | 57 cm                                             |
| Seat depth:       | 43 cm                                             |
| Armrest height:   | 66 cm                                             |
| Weight:           | 10.5 kg                                           |
| GO IN Premium:    | ja                                                |