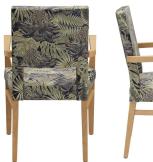

# ARM CHAIR NALU

The Nalu model with and without armrests as well as with closed fully upholstered armrests is timeless and elegant. The special and tasteful design with a frame made of beech wood, stained in the colour oak or walnut, gives every room a luxurious feel-good atmosphere. The model is comfortable and, with its functional, ergonomic shape, has many uses in the health & care sector. Optionally, the chair can also be equipped with castors on the front legs so that the seated person can easily be moved to the table from behind. The upholstered seat cover, which is particularly appropriate for the health & care sector, is available in various flame-retardant and easy-care materials, such as Parotega, Paratexa, Marou, Addison and Sheldon.

#### Product details

| Product Code:     | 1023DR                      |
|-------------------|-----------------------------|
| Model name:       | Nalu                        |
| Product type:     | arm chair                   |
| Frame material:   | beech                       |
| Frame colour:     | Oak stained and varnished   |
| Seating material: | fabric Addison              |
| Seating colour:   | midnight blue               |
| armrest:          | open                        |
| Floor glider:     | plastic gliders<br>included |
| Assembly state:   | completely<br>assembled     |