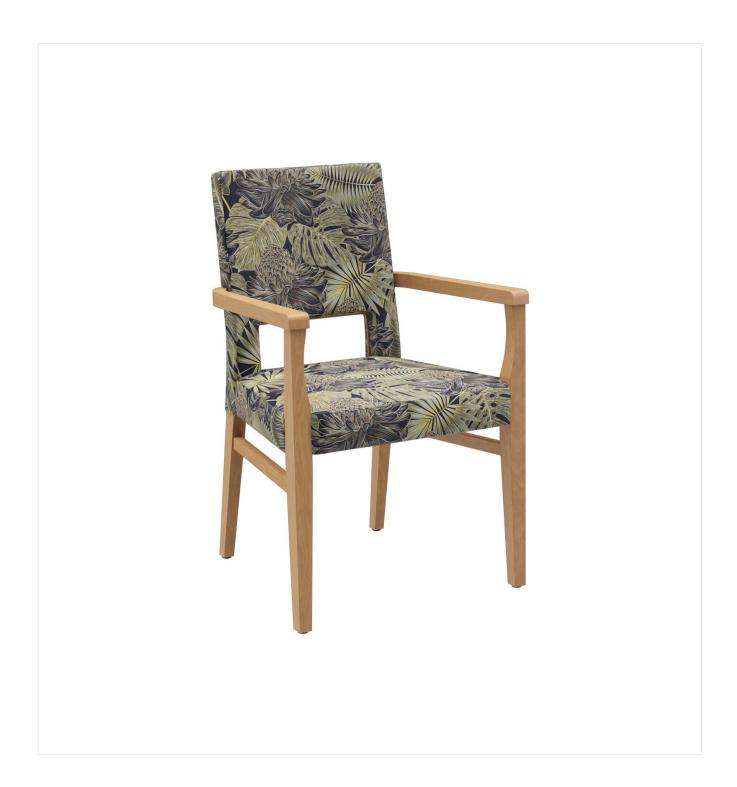

# ARM CHAIR NALU

The Nalu model with and without armrests as well as with closed fully upholstered armrests is timeless and elegant. The special and tasteful design with a frame made of beech wood, stained in the colour oak or walnut, gives every room a luxurious feel-good atmosphere. The model is comfortable and, with its functional, ergonomic shape, has many uses in the health & care sector. Optionally, the chair can also be equipped with castors on the front legs so that the seated person can easily be moved to the table from behind. The upholstered seat cover, which is particularly appropriate for the health & care sector, is available in various flame-retardant and easy-care materials, such as Parotega, Paratexa, Marou, Addison and Sheldon.

#### Product details

| Product Code:     | 1023DR                      |
|-------------------|-----------------------------|
| Model name:       | Nalu                        |
| Product type:     | arm chair                   |
| Frame material:   | beech                       |
| Frame colour:     | Oak stained and varnished   |
| Seating material: | fabric Addison              |
| Seating colour:   | midnight blue               |
| armrest:          | open                        |
| Floor glider:     | plastic gliders<br>included |
| Assembly state:   | completely<br>assembled     |

#### Technical specifications

| Product Code:     | 1023DR                                            |
|-------------------|---------------------------------------------------|
| Model name:       | Nalu                                              |
| Product type:     | arm chair                                         |
| Application area: | indoors                                           |
| Not suitable for: | mountain-,maritime-,desert-climate,swimming-pools |
| Height:           | 90 cm                                             |
| Seat height:      | 47 cm                                             |
| Width:            | 58 cm                                             |
| Seat width:       | 48.5 cm                                           |
| Depth:            | 57 cm                                             |
| Seat depth:       | 40 cm                                             |
| Armrest height:   | 66 cm                                             |
| Weight:           | 10 kg                                             |
| GO IN Premium:    | ja                                                |