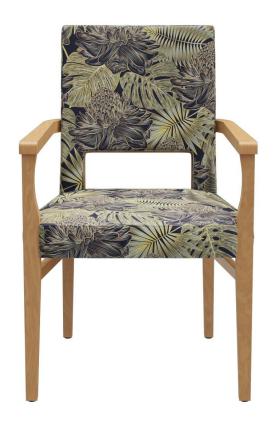

# ARM CHAIR NALU

The Nalu model with and without armrests as well as with closed fully upholstered armrests is timeless and elegant. The special and tasteful design with a frame made of beech wood, stained in the colour oak or walnut, gives every room a luxurious feel-good atmosphere. The model is comfortable and, with its functional, ergonomic shape, has many uses in the health & care sector. Optionally, the chair can also be equipped with castors on the front legs so that the seated person can easily be moved to the table from behind. The upholstered seat cover, which is particularly appropriate for the health & care sector, is available in various flame-retardant and easy-care materials, such as Parotega, Paratexa, Marou, Addison and Sheldon.

#### Product details

| Product Code:     | 1023DR                      |
|-------------------|-----------------------------|
| Model name:       | Nalu                        |
| Product type:     | arm chair                   |
| Frame material:   | beech                       |
| Frame colour:     | Oak stained and varnished   |
| Seating material: | fabric Addison              |
| Seating colour:   | midnight blue               |
| armrest:          | open                        |
| Floor glider:     | plastic gliders<br>included |
| Assembly state:   | completely<br>assembled     |