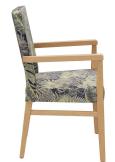

# ARM CHAIR NALU

The Nalu model with and without armrests as well as with closed fully upholstered armrests is timeless and elegant. The special and tasteful design with a frame made of beech wood, stained in the colour oak or walnut, gives every room a luxurious feel-good atmosphere. The model is comfortable and, with its functional, ergonomic shape, has many uses in the health & care sector. Optionally, the chair can also be equipped with castors on the front legs so that the seated person can easily be moved to the table from behind. The upholstered seat cover, which is particularly appropriate for the health & care sector, is available in various flame-retardant and easy-care materials, such as Parotega, Paratexa, Marou, Addison and Sheldon.

#### Product details

| Product Code:     | 1023DR                      |
|-------------------|-----------------------------|
| Model name:       | Nalu                        |
| Product type:     | arm chair                   |
| Frame material:   | beech                       |
| Frame colour:     | Oak stained and varnished   |
| Seating material: | fabric Addison              |
| Seating colour:   | midnight blue               |
| armrest:          | open                        |
| Floor glider:     | plastic gliders<br>included |
| Assembly state:   | completely<br>assembled     |