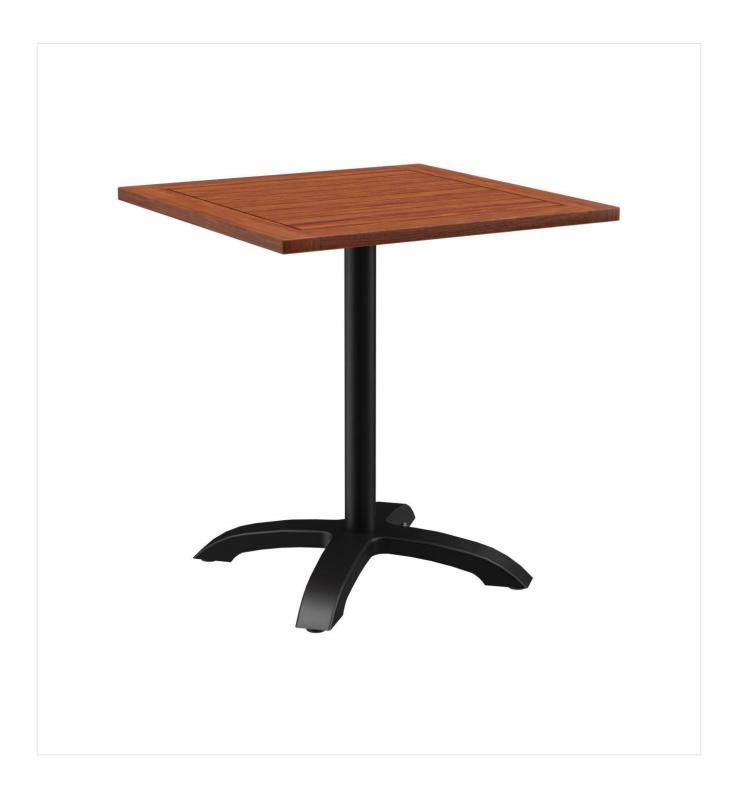

# DINING TABLE KURI

The four-legged column table Kuri has a simple, neutral appearance and looks great both indoors and outdoors. The polished or black powder-coated aluminum frame with four manually adjustable glides can be combined with different table tops.

#### Product details

Product Code: 1023DF

Model name: Kuri

Product type: dining table

Frame material: aluminium

Frame colour: black powder-coated

Foot type: 0140

Assembly state: not assembled

Tabletop depth: 68 cm

Tabletop material: Sendo (solid wood)

Tabletop colour: pre-treated

eucalyptus

Edge thickness: 24 mm

Table top thickness: 32 mm

Table base size: central single

column

Tabletop width: 68 cm

### Technical specifications

Product Code: 1023DF Model name: Kuri Product type: dining table Application area: outdoors Not suitable for: maritime climate or swimming pools Height: 76.2 cm Width: 68 cm Depth: 68 cm Weight: 11.5 kg Tabletop width: 68 cm