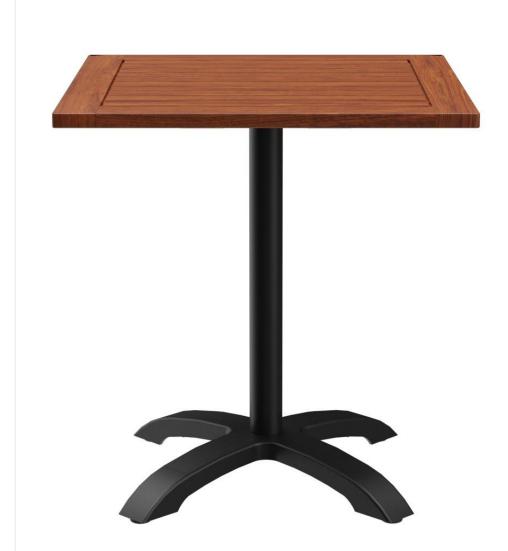

# DINING TABLE KURI

The four-legged column table Kuri has a simple, neutral appearance and looks great both indoors and outdoors. The polished or black powder-coated aluminum frame with four manually adjustable glides can be combined with different table tops.

#### Product details

Product Code: 1023DF

Model name: Kuri

Product type: dining table

Frame material: aluminium

Frame colour: black powder-coated

Foot type: 0140

Assembly state: not assembled

Tabletop depth: 68 cm

Tabletop material: Sendo (solid wood)

Tabletop colour: pre-treated

eucalyptus

Edge thickness: 24 mm

Table top thickness: 32 mm

Table base size: central single

column

Tabletop width: 68 cm

### Technical specifications

Product Code: 1023DF Model name: Kuri Product type: dining table Application area: outdoors Not suitable for: maritime climate or swimming pools Height: 76.2 cm Width: 68 cm Depth: 68 cm Weight: 11.5 kg Tabletop width: 68 cm