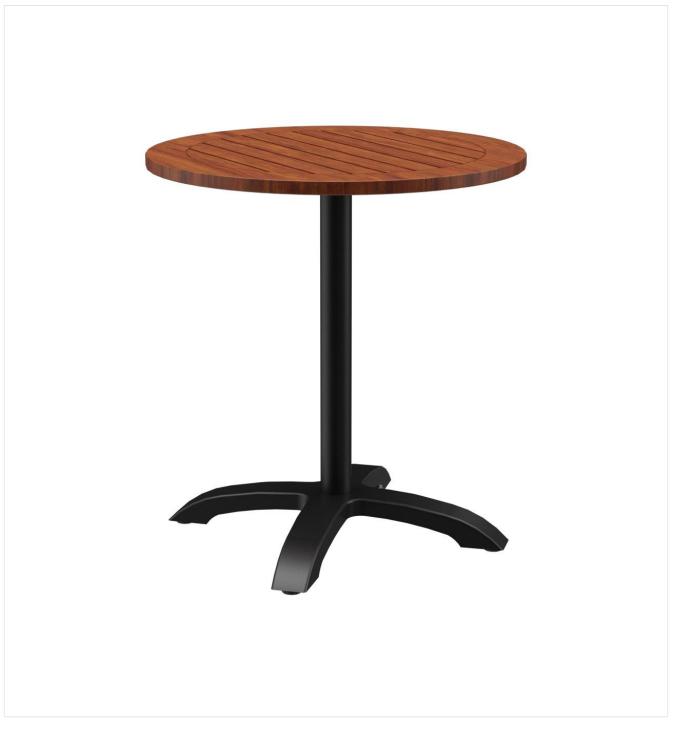

### GOINS

The four-legged column table Kuri has a simple, neutral appearance and looks great both indoors and outdoors. The polished or black powder-coated aluminum frame with four manually adjustable glides can be combined with different table tops.

### Your chosen variant

| Product details      |                           |
|----------------------|---------------------------|
| Product Code:        | 1023DE                    |
| Model name:          | Kuri                      |
| Product type:        | dining table              |
| Frame material:      | aluminium                 |
| Frame colour:        | black powder-<br>coated   |
| Foot type:           | 0140                      |
| Assembly state:      | not assembled             |
| Tabletop depth:      | 70 cm                     |
| Tabletop material:   | Sendo (solid wood)        |
| Tabletop colour:     | pre-treated<br>eucalyptus |
| Edge thickness:      | 24 mm                     |
| Table top thickness: | 32 mm                     |
| Table base size:     | central single<br>column  |
| Tabletop width:      | 70 cm                     |

#### Technical specifications

| Product Code:     | 1023DE                             |
|-------------------|------------------------------------|
| Model name:       | Kuri                               |
| Product type:     | dining table                       |
| Application area: | outdoors                           |
| Not suitable for: | maritime climate or swimming pools |
| Height:           | 76.2 cm                            |
| Width:            | 70 cm                              |
| Depth:            | 70 cm                              |
| Weight:           | 18.2 kg                            |
| Tabletop width:   | 70 cm                              |