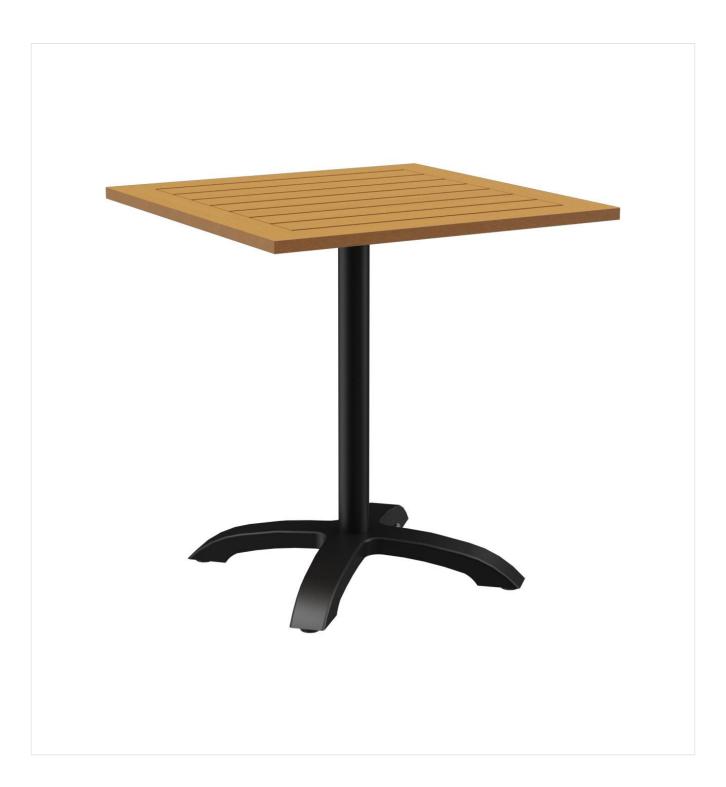

# DINING TABLE KURI

The four-legged column table Kuri has a simple, neutral appearance and looks great both indoors and outdoors. The polished or black powder-coated aluminum frame with four manually adjustable glides can be combined with different table tops.

#### Product details

Tabletop width:

Product Code: 1023DD Model name: Kuri Product type: dining table Frame material: aluminium Frame colour: black powdercoated Foot type: 0140 not assembled Assembly state: Tabletop depth: 70 cm Tabletop material: Resysta Tabletop colour: golden brown Edge thickness: 20 mm Table top thickness: 30 mm Table base size: central single column

### Technical specifications

Product Code: 1023DD Model name: Kuri Product type: dining table Application area: outdoors Not suitable for: maritime climate or swimming pools Height: 76 cm Width: 70 cm Depth: 70 cm Weight: 22 kg Tabletop width: 70 cm