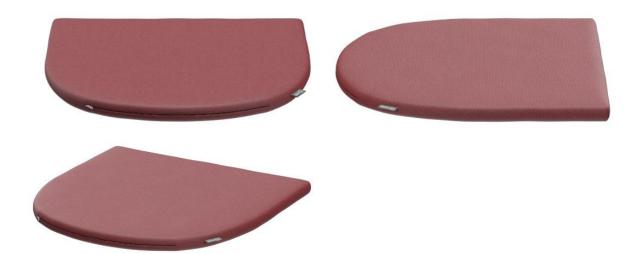

## SEAT CUSHION CAMILA

Camila seat cushion is ideal for increasing the comfort of outdoor chairs. You can choose from four shapes and six color options. The cover is removable and washable.

€23.00

#### Your chosen variant

| Product details      |                  | Technical specifications |              |
|----------------------|------------------|--------------------------|--------------|
| Product Code:        | 102362           | Product Code:            | 102362       |
| Model name:          | Camila           | Model name:              | Camila       |
| Product type:        | seat cushion     | Product type:            | seat cushion |
| Seat cushion:        | Fabric Agora     | Seat cushion:            | Fabric Agora |
| Seat cushion colour: | bordeaux         | Application area:        | outdoors     |
| cushion shape:       | half round 42x42 | Weight:                  | 0.2 kg       |
| Suitable for:        | Annelie          |                          |              |