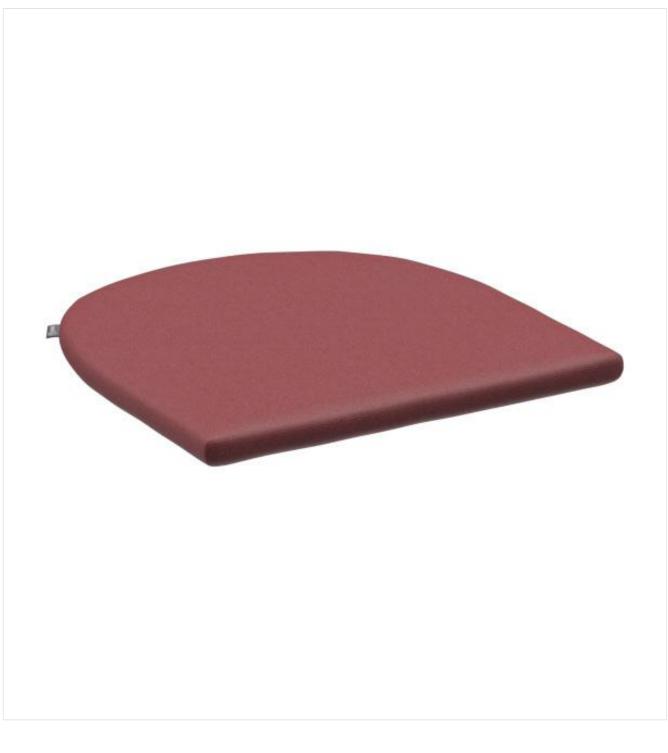

## SEAT CUSHION CAMILA

Camila seat cushion is ideal for increasing the comfort of outdoor chairs. You can choose from four shapes and six color options. The cover is removable and washable.

€23.00

#### Your chosen variant

| Product details      |                  | Technical specifications |              |
|----------------------|------------------|--------------------------|--------------|
| Product Code:        | 102362           | Product Code:            | 102362       |
| Model name:          | Camila           | Model name:              | Camila       |
| Product type:        | seat cushion     | Product type:            | seat cushion |
| Seat cushion:        | Fabric Agora     | Seat cushion:            | Fabric Agora |
| Seat cushion colour: | bordeaux         | Application area:        | outdoors     |
| cushion shape:       | half round 42x42 | Weight:                  | 0.2 kg       |
| Suitable for:        | Annelie          |                          |              |