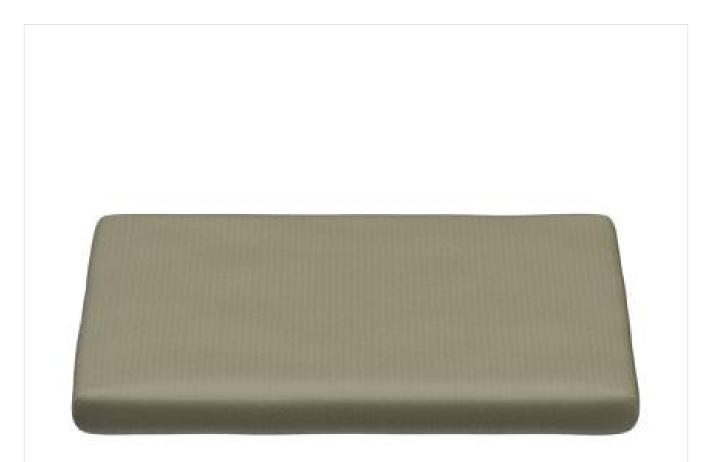

# SEAT CUSHION CAMILA

Camila seat cushion is ideal for increasing the comfort of outdoor chairs. You can choose from four shapes and six color options. The cover is removable and washable.

# SEAT CUSHION CAMILA