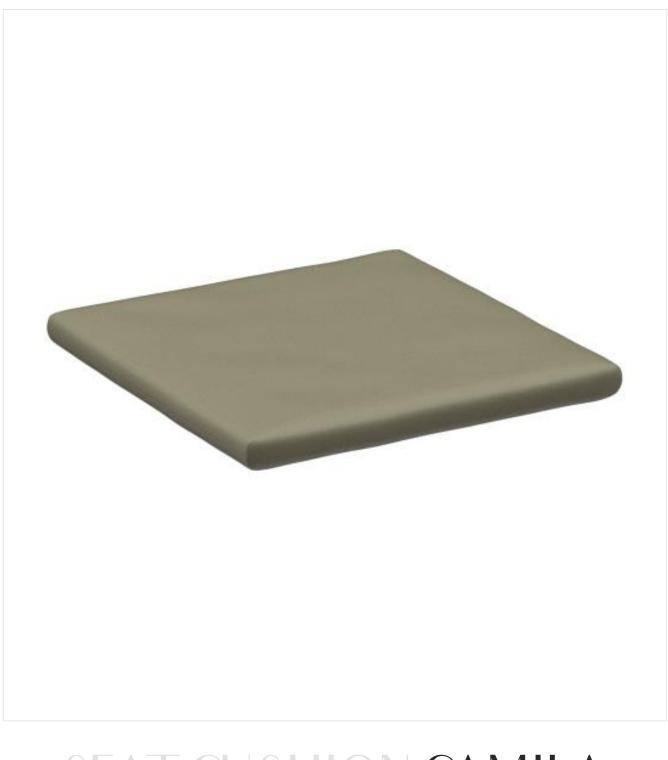

# SEAT CUSHION CAMILA

Camila seat cushion is ideal for increasing the comfort of outdoor chairs. You can choose from four shapes and six color options. The cover is removable and washable.

# SEAT CUSHION CAMILA