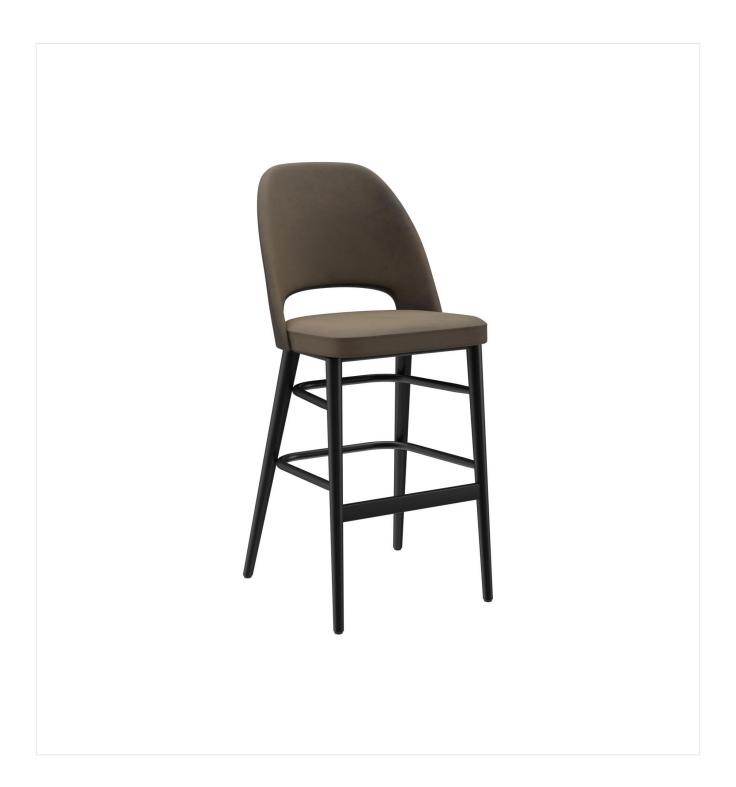

The opening in the backrest is a real eye-catcher on the bar stool Liska. It goes perfectly with the chair and armchair Liska from the retro-style comfort range. These extremely comfortable models are available with the cover fabrics Cosy and Minea, as well as with three different frames: natural oak, merano brown beech or black with brass sleeves for an extravagant look.

#### Product details

|  | Product Code:     | 1022TR                      |
|--|-------------------|-----------------------------|
|  | Model name:       | Liska                       |
|  | Product type:     | bar stool                   |
|  | Frame material:   | beech                       |
|  | Frame colour:     | black stained and varnished |
|  | Seat type:        | Without armrest             |
|  | Seating material: | fabric Cosy                 |
|  | Seating colour:   | olive brown                 |
|  | Floor glider:     | plastic gliders<br>included |
|  |                   |                             |

#### Technical specifications

| Product Code:     | 1022TR                                               |
|-------------------|------------------------------------------------------|
| Model name:       | Liska                                                |
| Product type:     | bar stool                                            |
| Application area: | indoors                                              |
| Not suitable for: | mountain-, maritime-, desert-climate, swimming-pools |
| Height:           | 111.5 cm                                             |
| Seat height:      | 76.5 cm                                              |
| Width:            | 52 cm                                                |
| Depth:            | 60 cm                                                |
| Weight:           | 11.6 kg                                              |
| GO IN Premium:    | ja                                                   |
|                   |                                                      |