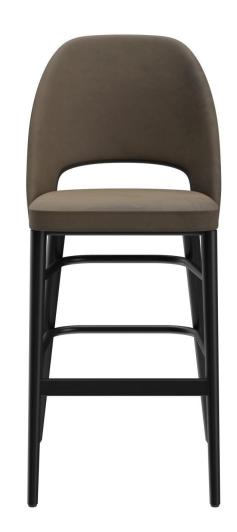

The opening in the backrest is a real eye-catcher on the bar stool Liska. It goes perfectly with the chair and armchair Liska from the retro-style comfort range. These extremely comfortable models are available with the cover fabrics Cosy and Minea, as well as with three different frames: natural oak, merano brown beech or black with brass sleeves for an extravagant look.

#### Product details

|  | Product Code:     | 1022TR                      |
|--|-------------------|-----------------------------|
|  | Model name:       | Liska                       |
|  | Product type:     | bar stool                   |
|  | Frame material:   | beech                       |
|  | Frame colour:     | black stained and varnished |
|  | Seat type:        | Without armrest             |
|  | Seating material: | fabric Cosy                 |
|  | Seating colour:   | olive brown                 |
|  | Floor glider:     | plastic gliders<br>included |
|  |                   |                             |

#### Technical specifications

| Product Code:     | 1022TR                                               |
|-------------------|------------------------------------------------------|
| Model name:       | Liska                                                |
| Product type:     | bar stool                                            |
| Application area: | indoors                                              |
| Not suitable for: | mountain-, maritime-, desert-climate, swimming-pools |
| Height:           | 111.5 cm                                             |
| Seat height:      | 76.5 cm                                              |
| Width:            | 52 cm                                                |
| Depth:            | 60 cm                                                |
| Weight:           | 11.6 kg                                              |
| GO IN Premium:    | ja                                                   |
|                   |                                                      |