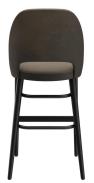

The opening in the backrest is a real eye-catcher on the bar stool Liska. It goes perfectly with the chair and armchair Liska from the retro-style comfort range. These extremely comfortable models are available with the cover fabrics Cosy and Minea, as well as with three different frames: natural oak, merano brown beech or black with brass sleeves for an extravagant look.

#### Product details

|  | Product Code:     | 1022TR                      |
|--|-------------------|-----------------------------|
|  | Model name:       | Liska                       |
|  | Product type:     | bar stool                   |
|  | Frame material:   | beech                       |
|  | Frame colour:     | black stained and varnished |
|  | Seat type:        | Without armrest             |
|  | Seating material: | fabric Cosy                 |
|  | Seating colour:   | olive brown                 |
|  | Floor glider:     | plastic gliders<br>included |
|  |                   |                             |

#### Technical specifications

| Product Code:     | 1022TR                                               |
|-------------------|------------------------------------------------------|
| Model name:       | Liska                                                |
| Product type:     | bar stool                                            |
| Application area: | indoors                                              |
| Not suitable for: | mountain-, maritime-, desert-climate, swimming-pools |
| Height:           | 111.5 cm                                             |
| Seat height:      | 76.5 cm                                              |
| Width:            | 52 cm                                                |
| Depth:            | 60 cm                                                |
| Weight:           | 11.6 kg                                              |
| GO IN Premium:    | ja                                                   |
|                   |                                                      |