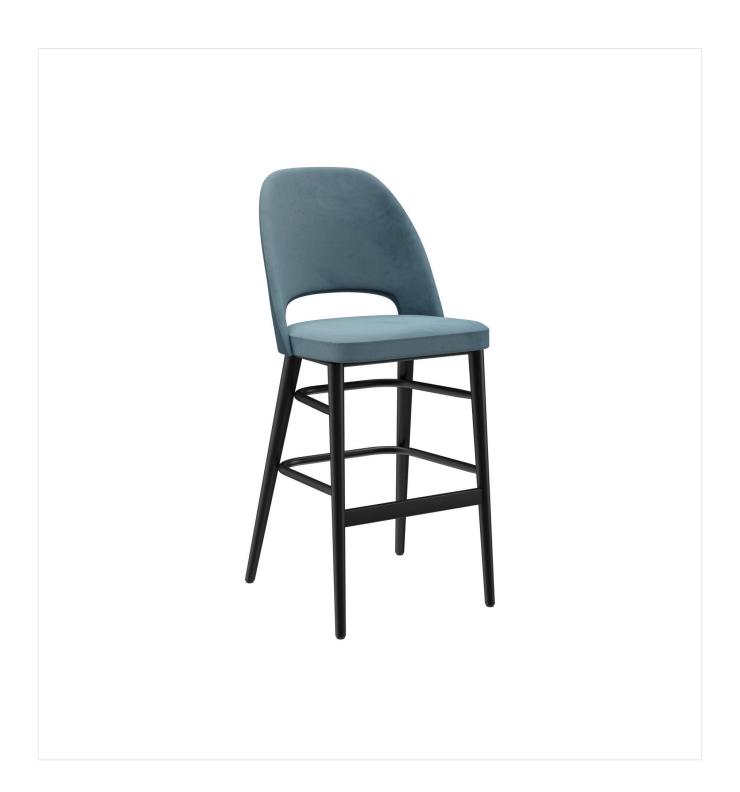

The opening in the backrest is a real eye-catcher on the bar stool Liska. It goes perfectly with the chair and armchair Liska from the retro-style comfort range. These extremely comfortable models are available with the cover fabrics Cosy and Minea, as well as with three different frames: natural oak, merano brown beech or black with brass sleeves for an extravagant look.

#### Product details

|  | Product Code:     | 1022TQ                      |
|--|-------------------|-----------------------------|
|  | Model name:       | Liska                       |
|  | Product type:     | bar stool                   |
|  | Frame material:   | beech                       |
|  | Frame colour:     | black stained and varnished |
|  | Seat type:        | Without armrest             |
|  | Seating material: | fabric Cosy                 |
|  | Seating colour:   | blue-grey                   |
|  | Floor glider:     | plastic gliders<br>included |
|  |                   |                             |

#### Technical specifications

| Product Code:     | 1022TQ                                            |
|-------------------|---------------------------------------------------|
| Model name:       | Liska                                             |
| Product type:     | bar stool                                         |
| Application area: | indoors                                           |
| Not suitable for: | mountain-,maritime-,desert-climate,swimming-pools |
| Height:           | 111.5 cm                                          |
| Seat height:      | 76.5 cm                                           |
| Width:            | 52 cm                                             |
| Depth:            | 60 cm                                             |
| Weight:           | 11.6 kg                                           |
| GO IN Premium:    | ja                                                |
|                   |                                                   |