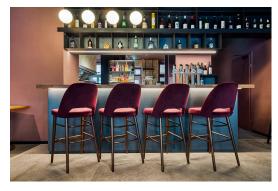

The opening in the backrest is a real eye-catcher on the bar stool Liska. It goes perfectly with the chair and armchair Liska from the retro-style comfort range. These extremely comfortable models are available with the cover fabrics Cosy and Minea, as well as with three different frames: natural oak, merano brown beech or black with brass sleeves for an extravagant look.