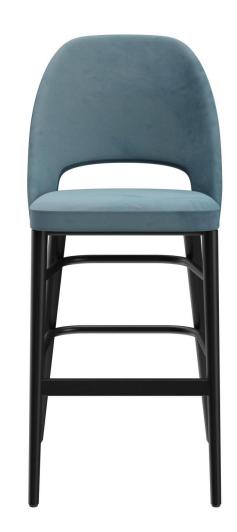

The opening in the backrest is a real eye-catcher on the bar stool Liska. It goes perfectly with the chair and armchair Liska from the retro-style comfort range. These extremely comfortable models are available with the cover fabrics Cosy and Minea, as well as with three different frames: natural oak, merano brown beech or black with brass sleeves for an extravagant look.

#### Product details

|  | Product Code:     | 1022TQ                      |
|--|-------------------|-----------------------------|
|  | Model name:       | Liska                       |
|  | Product type:     | bar stool                   |
|  | Frame material:   | beech                       |
|  | Frame colour:     | black stained and varnished |
|  | Seat type:        | Without armrest             |
|  | Seating material: | fabric Cosy                 |
|  | Seating colour:   | blue-grey                   |
|  | Floor glider:     | plastic gliders<br>included |
|  |                   |                             |

#### Technical specifications

| Product Code:     | 1022TQ                                            |
|-------------------|---------------------------------------------------|
| Model name:       | Liska                                             |
| Product type:     | bar stool                                         |
| Application area: | indoors                                           |
| Not suitable for: | mountain-,maritime-,desert-climate,swimming-pools |
| Height:           | 111.5 cm                                          |
| Seat height:      | 76.5 cm                                           |
| Width:            | 52 cm                                             |
| Depth:            | 60 cm                                             |
| Weight:           | 11.6 kg                                           |
| GO IN Premium:    | ja                                                |
|                   |                                                   |