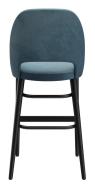

The opening in the backrest is a real eye-catcher on the bar stool Liska. It goes perfectly with the chair and armchair Liska from the retro-style comfort range. These extremely comfortable models are available with the cover fabrics Cosy and Minea, as well as with three different frames: natural oak, merano brown beech or black with brass sleeves for an extravagant look.

#### Product details

|  | Product Code:     | 1022TQ                      |
|--|-------------------|-----------------------------|
|  | Model name:       | Liska                       |
|  | Product type:     | bar stool                   |
|  | Frame material:   | beech                       |
|  | Frame colour:     | black stained and varnished |
|  | Seat type:        | Without armrest             |
|  | Seating material: | fabric Cosy                 |
|  | Seating colour:   | blue-grey                   |
|  | Floor glider:     | plastic gliders<br>included |
|  |                   |                             |

#### Technical specifications

| Product Code:     | 1022TQ                                            |
|-------------------|---------------------------------------------------|
| Model name:       | Liska                                             |
| Product type:     | bar stool                                         |
| Application area: | indoors                                           |
| Not suitable for: | mountain-,maritime-,desert-climate,swimming-pools |
| Height:           | 111.5 cm                                          |
| Seat height:      | 76.5 cm                                           |
| Width:            | 52 cm                                             |
| Depth:            | 60 cm                                             |
| Weight:           | 11.6 kg                                           |
| GO IN Premium:    | ja                                                |
|                   |                                                   |