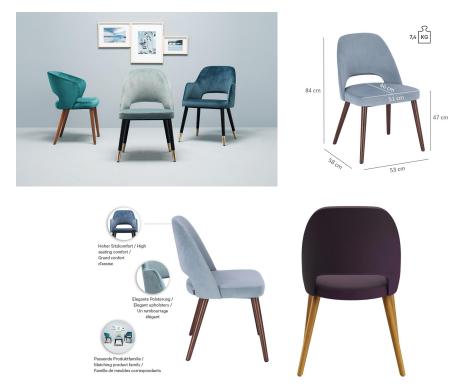

## GOINS

The upholstered chair Liska has an opening in the backrest, which is its stand-out feature. These extremely comfortable models are available with the cover fabrics Cosy and Minea, as well as with three different frames: natural oak, merano brown beech or black with brass sleeves for an extravagant look.

### **Technical specifications**

| Product Code:     | 1022T3                                            |
|-------------------|---------------------------------------------------|
| Model name:       | Liska                                             |
| Product type:     | chair                                             |
| Application area: | indoors                                           |
| Not suitable for: | mountain-,maritime-,desert-climate,swimming-pools |
| Height:           | 84 cm                                             |
| Seat height:      | 47 cm                                             |
| Width:            | 53 cm                                             |
| Depth:            | 58 cm                                             |
| Weight:           | 9.7 kg                                            |
| GO IN Premium:    | ја                                                |
|                   |                                                   |