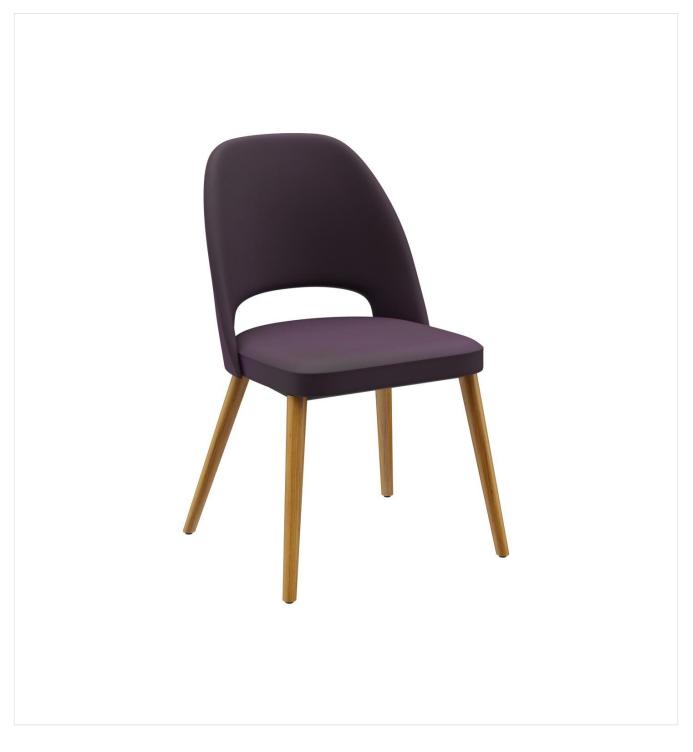

# CHAIR LISKA

## GOINS

The upholstered chair Liska has an opening in the backrest, which is its stand-out feature. These extremely comfortable models are available with the cover fabrics Cosy and Minea, as well as with three different frames: natural oak, merano brown beech or black with brass sleeves for an extravagant look.

## CHAIR LISKA