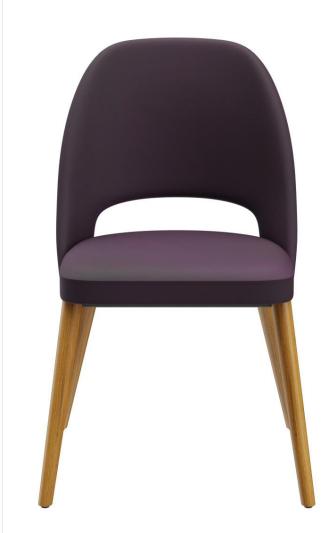

## CHAIR LISKA

### Your chosen variant

#### Product details

| Product Code:     | 1022T3                      |
|-------------------|-----------------------------|
| Model name:       | Liska                       |
| Product type:     | chair                       |
| Frame material:   | ash                         |
| Frame colour:     | Oak stained and varnished   |
| Seat type:        | Without armrest             |
| Seating material: | fabric Cosy                 |
| Seating colour:   | bordeaux                    |
| Floor glider:     | plastic gliders<br>included |