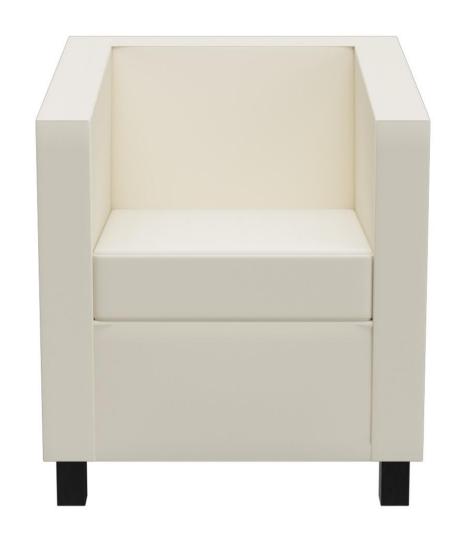

The armchair Charly and sofa Charly – available as a two-seater – feature simple, linear designs. They look great in almost any ambience. The angled backrest increases seating comfort and the model has lounge table height. The feet are made of matt brushed stainless steel; the upholstery is available in a wide range of colors and fabrics from the fabric collection.

#### Product details

Sustainable:

Product Code: 1022SE Model name: Charly Product type: armchair Seating material: imitation leather Casual Seating colour: white Foot material: beech Foot type: base high Foot colour: black stained and varnished Floor glider: plastic gliders included not assembled Assembly state: Produced in yes Germany or Europe:

### Technical specifications

| Product Code:        | 1022SE   |
|----------------------|----------|
| Model name:          | Charly   |
| Product type:        | armchair |
| Application area:    | indoors  |
| Dining table height: | yes      |
| Height:              | 75 cm    |
| Seat height:         | 47 cm    |
| Width:               | 66 cm    |
| Seat width:          | 49 cm    |
| Depth:               | 68 cm    |
| Seat depth:          | 46 cm    |
| Armrest height:      | 71 cm    |
| Weight:              | 21 kg    |
|                      |          |