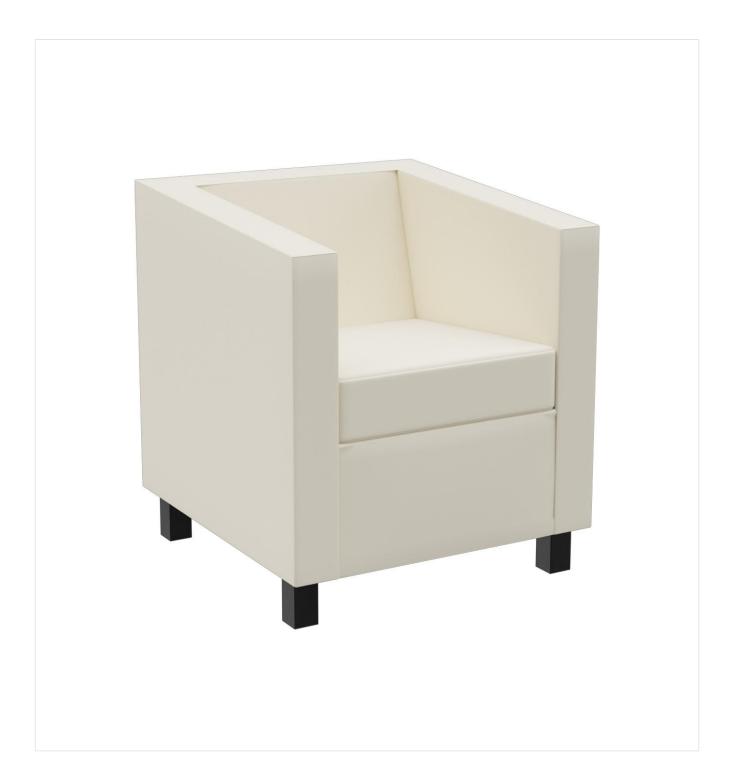

The armchair Charly and sofa Charly – available as a two-seater – feature simple, linear designs. They look great in almost any ambience. The angled backrest increases seating comfort and the model has lounge table height. The feet are made of matt brushed stainless steel; the upholstery is available in a wide range of colors and fabrics from the fabric collection.

#### Product details

Sustainable:

Product Code: 1022SE Model name: Charly Product type: armchair Seating material: imitation leather Casual Seating colour: white Foot material: beech Foot type: base high Foot colour: black stained and varnished Floor glider: plastic gliders included not assembled Assembly state: Produced in yes Germany or Europe:

### Technical specifications

| Product Code:        | 1022SE   |
|----------------------|----------|
| Model name:          | Charly   |
| Product type:        | armchair |
| Application area:    | indoors  |
| Dining table height: | yes      |
| Height:              | 75 cm    |
| Seat height:         | 47 cm    |
| Width:               | 66 cm    |
| Seat width:          | 49 cm    |
| Depth:               | 68 cm    |
| Seat depth:          | 46 cm    |
| Armrest height:      | 71 cm    |
| Weight:              | 21 kg    |
|                      |          |