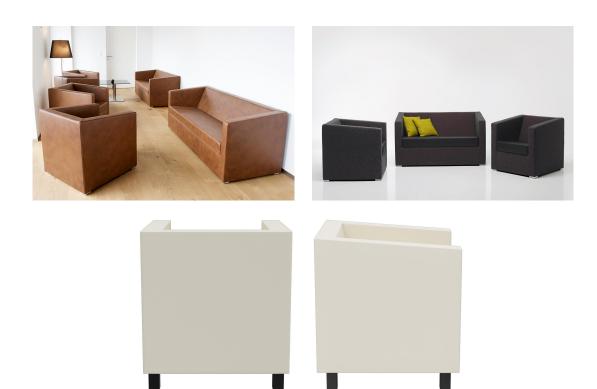

The armchair Charly and sofa Charly – available as a two-seater – feature simple, linear designs. They look great in almost any ambience. The angled backrest increases seating comfort and the model has lounge table height. The feet are made of matt brushed stainless steel; the upholstery is available in a wide range of colors and fabrics from the fabric collection.

#### Product details

Sustainable:

Product Code: 1022SE Model name: Charly Product type: armchair Seating material: imitation leather Casual Seating colour: white Foot material: beech Foot type: base high Foot colour: black stained and varnished Floor glider: plastic gliders included not assembled Assembly state: Produced in yes Germany or Europe: