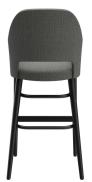

The opening in the backrest is a real eye-catcher on the bar stool Liska. It goes perfectly with the chair and armchair Liska from the retro-style comfort range. These extremely comfortable models are available with the cover fabrics Cosy and Minea, as well as with three different frames: natural oak, merano brown beech or black with brass sleeves for an extravagant look.

#### Product details

|  | Product Code:     | 1022RD                      |
|--|-------------------|-----------------------------|
|  | Model name:       | Liska                       |
|  | Product type:     | bar stool                   |
|  | Frame material:   | beech                       |
|  | Frame colour:     | black stained and varnished |
|  | Seat type:        | With armrests               |
|  | Seating material: | Fabric Minea                |
|  | Seating colour:   | grey                        |
|  | Floor glider:     | plastic gliders<br>included |
|  |                   |                             |

#### Technical specifications

| Product Code:     | 1022RD                                            |
|-------------------|---------------------------------------------------|
| Model name:       | Liska                                             |
| Product type:     | bar stool                                         |
| Application area: | indoors                                           |
| Not suitable for: | mountain-,maritime-,desert-climate,swimming-pools |
| Height:           | 111.5 cm                                          |
| Seat height:      | 76.5 cm                                           |
| Width:            | 52 cm                                             |
| Depth:            | 60 cm                                             |
| Weight:           | 12.9 kg                                           |
| GO IN Premium:    | ja                                                |
|                   |                                                   |