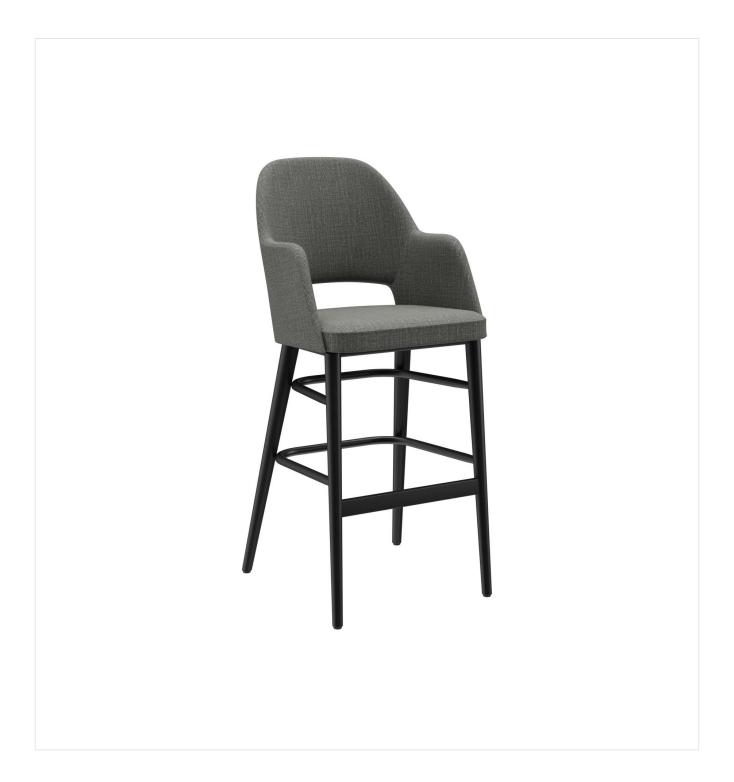

The opening in the backrest is a real eye-catcher on the bar stool Liska. It goes perfectly with the chair and armchair Liska from the retro-style comfort range. These extremely comfortable models are available with the cover fabrics Cosy and Minea, as well as with three different frames: natural oak, merano brown beech or black with brass sleeves for an extravagant look.

#### Product details

|  | Product Code:     | 1022RD                      |
|--|-------------------|-----------------------------|
|  | Model name:       | Liska                       |
|  | Product type:     | bar stool                   |
|  | Frame material:   | beech                       |
|  | Frame colour:     | black stained and varnished |
|  | Seat type:        | With armrests               |
|  | Seating material: | Fabric Minea                |
|  | Seating colour:   | grey                        |
|  | Floor glider:     | plastic gliders<br>included |
|  |                   |                             |

#### Technical specifications

| Product Code:     | 1022RD                                            |
|-------------------|---------------------------------------------------|
| Model name:       | Liska                                             |
| Product type:     | bar stool                                         |
| Application area: | indoors                                           |
| Not suitable for: | mountain-,maritime-,desert-climate,swimming-pools |
| Height:           | 111.5 cm                                          |
| Seat height:      | 76.5 cm                                           |
| Width:            | 52 cm                                             |
| Depth:            | 60 cm                                             |
| Weight:           | 12.9 kg                                           |
| GO IN Premium:    | ja                                                |
|                   |                                                   |