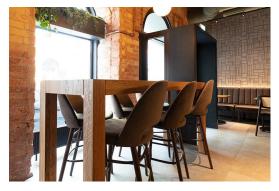

The opening in the backrest is a real eye-catcher on the bar stool Liska. It goes perfectly with the chair and armchair Liska from the retro-style comfort range. These extremely comfortable models are available with the cover fabrics Cosy and Minea, as well as with three different frames: natural oak, merano brown beech or black with brass sleeves for an extravagant look.