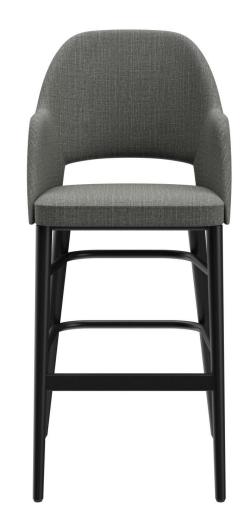

The opening in the backrest is a real eye-catcher on the bar stool Liska. It goes perfectly with the chair and armchair Liska from the retro-style comfort range. These extremely comfortable models are available with the cover fabrics Cosy and Minea, as well as with three different frames: natural oak, merano brown beech or black with brass sleeves for an extravagant look.

#### Product details

|  | Product Code:     | 1022RD                      |
|--|-------------------|-----------------------------|
|  | Model name:       | Liska                       |
|  | Product type:     | bar stool                   |
|  | Frame material:   | beech                       |
|  | Frame colour:     | black stained and varnished |
|  | Seat type:        | With armrests               |
|  | Seating material: | Fabric Minea                |
|  | Seating colour:   | grey                        |
|  | Floor glider:     | plastic gliders<br>included |
|  |                   |                             |

#### Technical specifications

| Product Code:     | 1022RD                                            |
|-------------------|---------------------------------------------------|
| Model name:       | Liska                                             |
| Product type:     | bar stool                                         |
| Application area: | indoors                                           |
| Not suitable for: | mountain-,maritime-,desert-climate,swimming-pools |
| Height:           | 111.5 cm                                          |
| Seat height:      | 76.5 cm                                           |
| Width:            | 52 cm                                             |
| Depth:            | 60 cm                                             |
| Weight:           | 12.9 kg                                           |
| GO IN Premium:    | ja                                                |
|                   |                                                   |