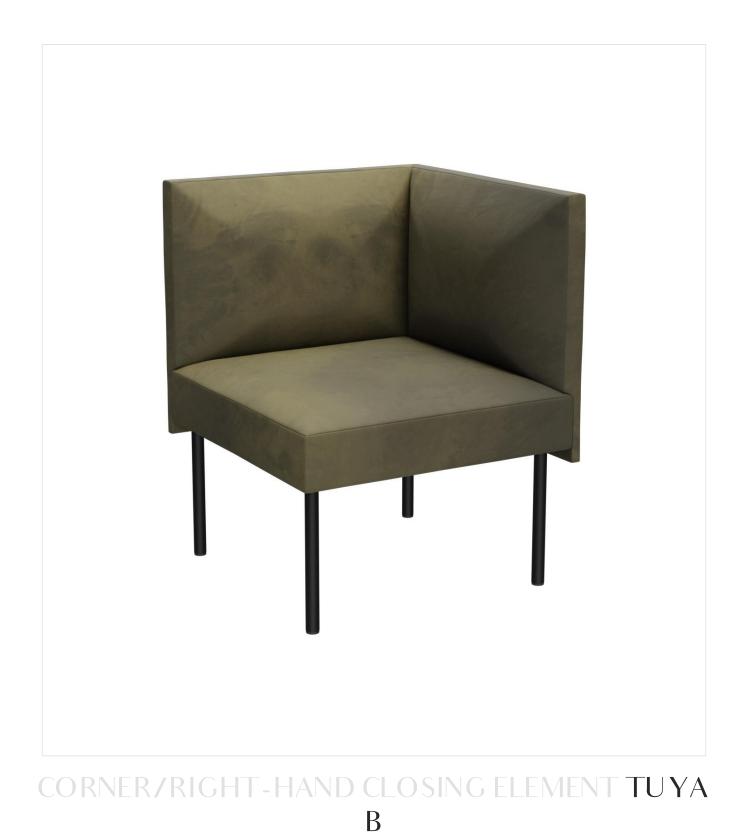

### CORNER/RIGHT-HAND CLOSING ELEMENT TUYA B

# GO IN 🚫

The striking features of Tuya B can be seen in the curved surfaces on the backrest, armrests and seats, which give this bench system its unique character. The careful workmanship of the upholstery demonstrates skilled craftsmanship and lends the overall appearance a high-quality touch. The black powder-coated steel legs ensure outstanding robustness and stability. But it's not just the exterior that is impressive - Tuya's seating comfort and ergonomics are also outstanding. The bench system - consisting of a 60-seater element, 120-seater element and corner element - is available with both low and high backs. It is important to note that the benches with high backrests must always be mounted on the wall to ensure maximum safety.

#### Your chosen variant

| Product details                   |                                      |
|-----------------------------------|--------------------------------------|
| Product Code:                     | 1022AL                               |
| Model name:                       | Tuya B                               |
| Product type:                     | corner/right-hand<br>closing element |
| Frame material:                   | steel                                |
| Frame colour:                     | Black satin powder<br>coated         |
| Seating material:                 | fabric Cosy                          |
| Seating colour:                   | green-brown                          |
| Assembly state:                   | not assembled                        |
| Produced in<br>Germany or Europe: | yes                                  |
| Sustainable:                      | yes                                  |

### Technical specifications

| Product Code:     | 1022AL                               |
|-------------------|--------------------------------------|
| Model name:       | Tuya B                               |
| Product type:     | corner/right-hand<br>closing element |
| Application area: | indoors                              |
| Height:           | 84 cm                                |
| Seat height:      | 47 cm                                |
| Seat depth:       | 52 cm                                |
| Weight:           | 20.5 kg                              |