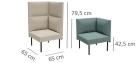

### Technical specifications

| Product Code:     | 1022AL                               |
|-------------------|--------------------------------------|
| Model name:       | Tuya B                               |
| Product type:     | corner/right-hand<br>closing element |
| Application area: | indoors                              |
| Height:           | 84 cm                                |
| Seat height:      | 47 cm                                |
| Seat depth:       | 52 cm                                |
| Weight:           | 20.5 kg                              |

## GOINS

ESSTISCHHÖHE 120,5 cm 47 cm 47 cm 16 cm 79,5 cm