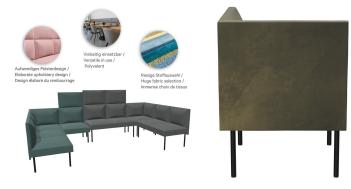

# GO IN 🚫

The striking features of Tuya B can be seen in the curved surfaces on the backrest, armrests and seats, which give this bench system its unique character. The careful workmanship of the upholstery demonstrates skilled craftsmanship and lends the overall appearance a high-quality touch. The black powder-coated steel legs ensure outstanding robustness and stability. But it's not just the exterior that is impressive - Tuya's seating comfort and ergonomics are also outstanding. The bench system - consisting of a 60-seater element, 120-seater element and corner element - is available with both low and high backs. It is important to note that the benches with high backrests must always be mounted on the wall to ensure maximum safety.

## CORNER/RIGHT-HAND CLOSING ELEMENT TUYA B