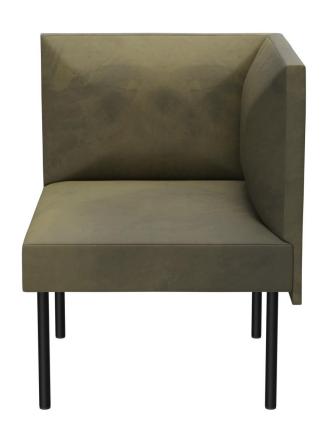

# GO IN 🚫

The striking features of Tuya B can be seen in the curved surfaces on the backrest, armrests and seats, which give this bench system its unique character. The careful workmanship of the upholstery demonstrates skilled craftsmanship and lends the overall appearance a high-quality touch. The black powder-coated steel legs ensure outstanding robustness and stability. But it's not just the exterior that is impressive - Tuya's seating comfort and ergonomics are also outstanding. The bench system - consisting of a 60-seater element, 120-seater element and corner element - is available with both low and high backs. It is important to note that the benches with high backrests must always be mounted on the wall to ensure maximum safety.

#### Your chosen variant

| Product details                   |                                      |
|-----------------------------------|--------------------------------------|
| Product Code:                     | 1022AL                               |
| Model name:                       | Tuya B                               |
| Product type:                     | corner/right-hand<br>closing element |
| Frame material:                   | steel                                |
| Frame colour:                     | Black satin powder<br>coated         |
| Seating material:                 | fabric Cosy                          |
| Seating colour:                   | green-brown                          |
| Assembly state:                   | not assembled                        |
| Produced in<br>Germany or Europe: | yes                                  |
| Sustainable:                      | yes                                  |

### Technical specifications

| Product Code:     | 1022AL                               |
|-------------------|--------------------------------------|
| Model name:       | Tuya B                               |
| Product type:     | corner/right-hand<br>closing element |
| Application area: | indoors                              |
| Height:           | 84 cm                                |
| Seat height:      | 47 cm                                |
| Seat depth:       | 52 cm                                |
| Weight:           | 20.5 kg                              |