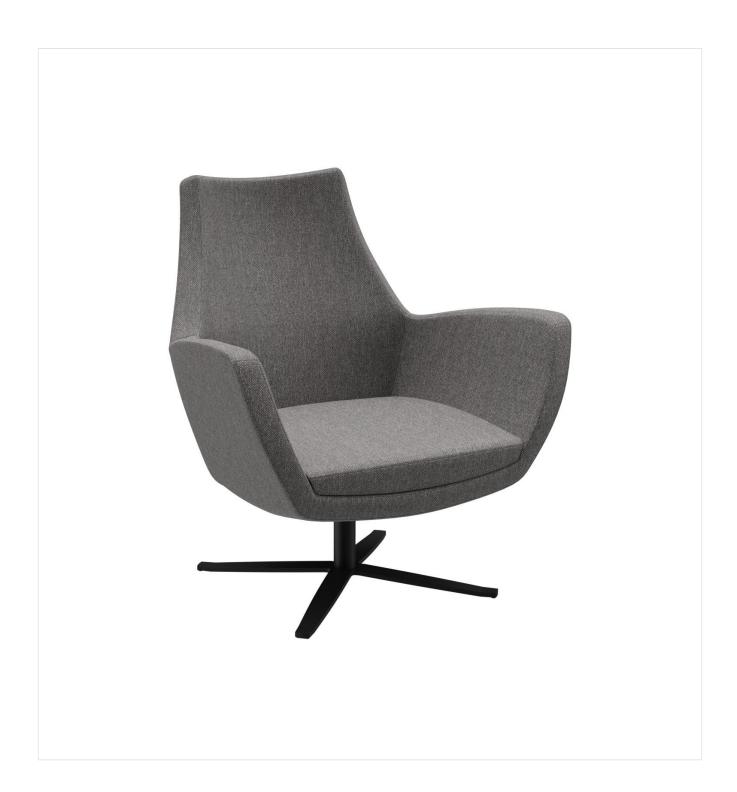

Deron gets the hang of it: The steel substructure coated with moulded foam rests on a rotating chrome-plated steel base. Various fabrics are available for the cover.

€699.00

#### Product details

| Product Code:     | 10200Y                      |
|-------------------|-----------------------------|
| Model name:       | Deron                       |
| Product type:     | armchair                    |
| Frame material:   | steel                       |
| Frame colour:     | Black satin powder coated   |
| Seating material: | fabric Rubi                 |
| Seating colour:   | dark grey                   |
| Foot type:        | FR13                        |
| Floor glider:     | plastic gliders<br>included |
| Swivelling:       | yes                         |
| Assembly state:   | not assembled               |
|                   |                             |

#### Technical specifications

| Product Code:     | 1020OY                                               |
|-------------------|------------------------------------------------------|
| Model name:       | Deron                                                |
| Product type:     | armchair                                             |
| Application area: | indoors                                              |
| Not suitable for: | mountain-, maritime-, desert-climate, swimming-pools |
| Height:           | 90 cm                                                |
| Seat height:      | 43 cm                                                |
| Width:            | 76 cm                                                |
| Depth:            | 75 cm                                                |
| Seat depth:       | 51 cm                                                |
| Armrest height:   | 66 cm                                                |
| Weight:           | 24 kg                                                |
| GO IN Premium:    | ja                                                   |
|                   |                                                      |