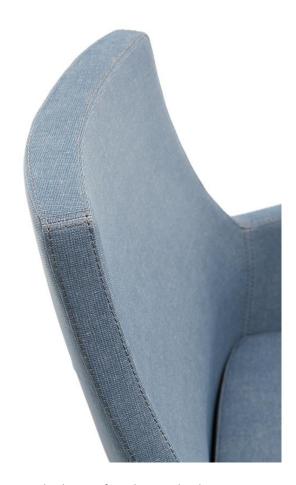

Deron gets the hang of it: The steel substructure coated with moulded foam rests on a rotating chrome-plated steel base. Various fabrics are available for the cover.

€699.00

#### Product details

| Product Code:     | 10200Y                      |
|-------------------|-----------------------------|
| Model name:       | Deron                       |
| Product type:     | armchair                    |
| Frame material:   | steel                       |
| Frame colour:     | Black satin powder coated   |
| Seating material: | fabric Rubi                 |
| Seating colour:   | dark grey                   |
| Foot type:        | FR13                        |
| Floor glider:     | plastic gliders<br>included |
| Swivelling:       | yes                         |
| Assembly state:   | not assembled               |
|                   |                             |