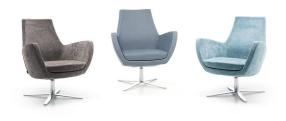

Deron gets the hang of it: The steel substructure coated with moulded foam rests on a rotating chrome-plated steel base. Various fabrics are available for the cover.

€699.00

#### Product details

| Product Code:     | 10200Y                      |
|-------------------|-----------------------------|
| Model name:       | Deron                       |
| Product type:     | armchair                    |
| Frame material:   | steel                       |
| Frame colour:     | Black satin powder coated   |
| Seating material: | fabric Rubi                 |
| Seating colour:   | dark grey                   |
| Foot type:        | FR13                        |
| Floor glider:     | plastic gliders<br>included |
| Swivelling:       | yes                         |
| Assembly state:   | not assembled               |
|                   |                             |