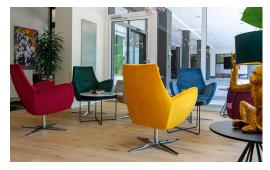

Deron gets the hang of it: The steel substructure coated with moulded foam rests on a rotating chrome-plated steel base. Various fabrics are available for the cover.

€699.00