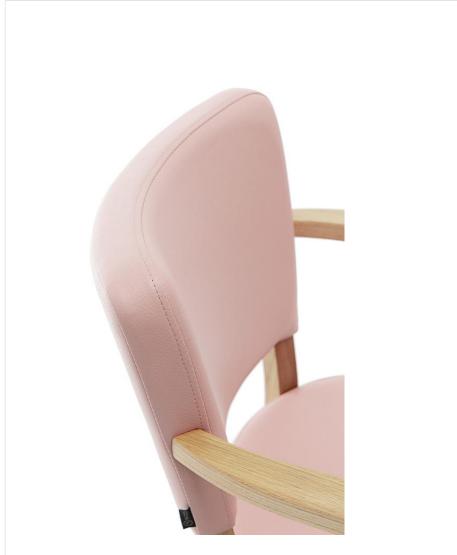

# ARM CHAIR DAMARA

GO IN GmbH | Email: info@goin.eu | www.goin.eu

The model Damara cuts a fine figure in restaurants and bars thanks to its soft lines and seat cushioning. Damara is available in beech natural, walnut and black. As the series is part of the fabric collection, it is available in many color and cover variants.

# ARM CHAIR DAMARA

GO IN GmbH | Email: info@goin.eu | www.goin.eu