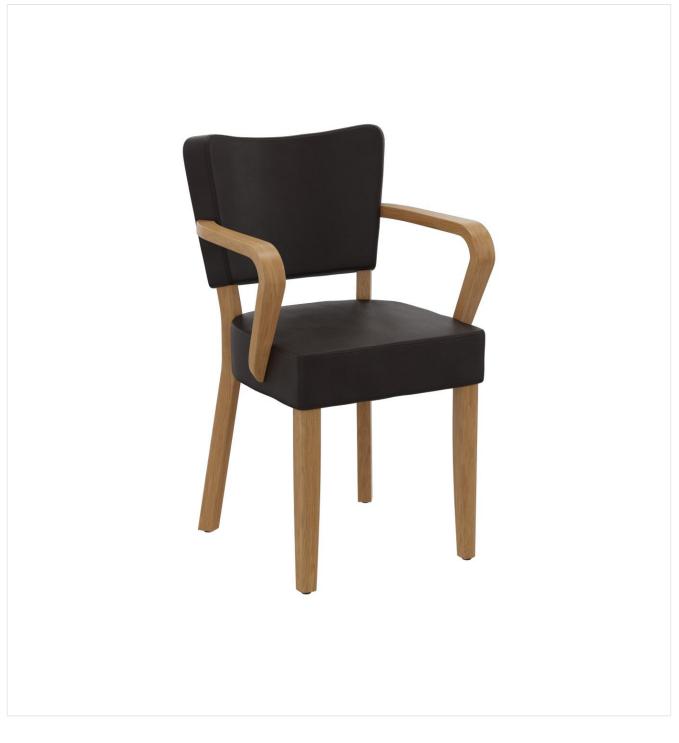

# ARM CHAIR DAMARA

GO IN GmbH | Email: info@goin.eu | www.goin.eu

The model Damara cuts a fine figure in restaurants and bars thanks to its soft lines and seat cushioning. Damara is available in beech natural, walnut and black. As the series is part of the fabric collection, it is available in many color and cover variants.

### ARM CHAIR DAMARA

### Your chosen variant

| Product details                     |                                 | Techni   |
|-------------------------------------|---------------------------------|----------|
| Product Code:                       | 10207V                          | Product  |
| Model name:                         | Damara                          | Model n  |
| Product type:                       | arm chair                       | Product  |
| Frame material:                     | oak                             | Applicat |
| Frame colour:                       | natural, transparent<br>varnish | Height:  |
| Seating material:                   | imitation leather               | Seat hei |
|                                     | Casual                          | Width:   |
| Seating colour:                     | coffee brown                    | Depth:   |
| Floor glider:                       | plastic gliders                 | Seat de  |
|                                     | included                        | Armrest  |
| Assembly state:                     | completely<br>assembled         | Weight:  |
| Produced in<br>Germany or Europe:   | yes                             |          |
| Product made from sustainable wood: | yes                             |          |
| Sustainable:                        | yes                             |          |

### Technical specifications

| Product Code:     | 10207V    |
|-------------------|-----------|
| Model name:       | Damara    |
| Product type:     | arm chair |
| Application area: | indoors   |
| Height:           | 82 cm     |
| Seat height:      | 48 cm     |
| Width:            | 54 cm     |
| Depth:            | 56 cm     |
| Seat depth:       | 43 cm     |
| Armrest height:   | 68 cm     |
| Weight:           | 8 kg      |