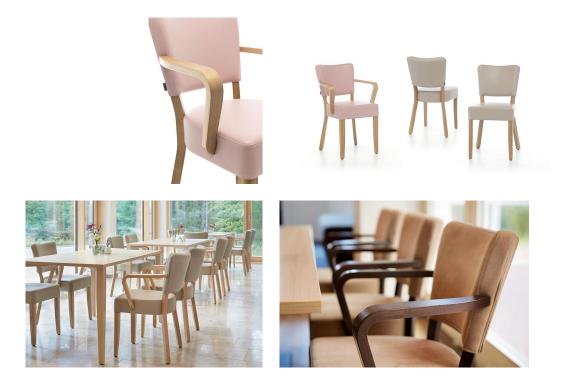

# ARM CHAIR DAMARA

GO IN GmbH | Email: info@goin.eu | www.goin.eu

The model Damara cuts a fine figure in restaurants and bars thanks to its soft lines and seat cushioning. Damara is available in beech natural, walnut and black. As the series is part of the fabric collection, it is available in many color and cover variants.

# ARM CHAIR DAMARA

GO IN GmbH | Email: info@goin.eu | www.goin.eu