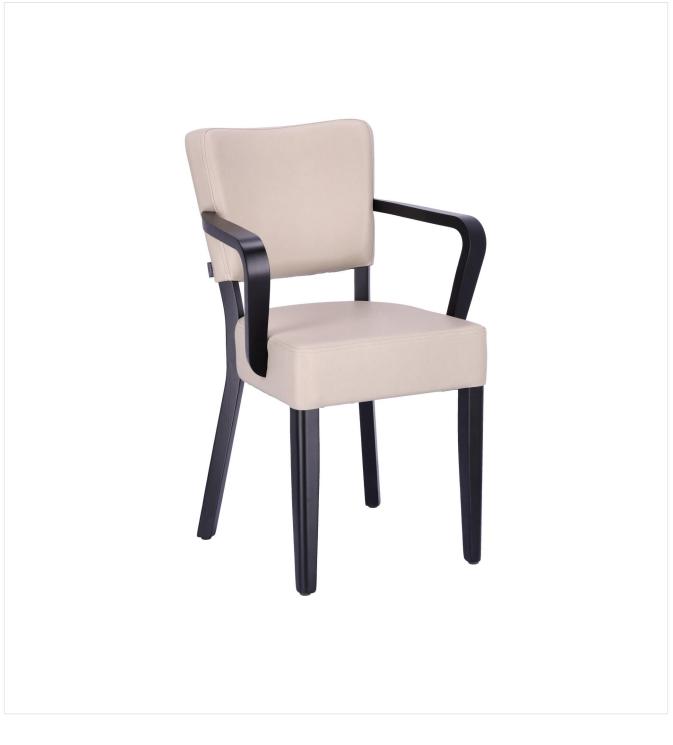

# ARM CHAIR DAMARA

GO IN GmbH | Email: info@goin.eu | www.goin.eu

The model Damara cuts a fine figure in restaurants and bars thanks to its soft lines and seat cushioning. Damara is available in beech natural, walnut and black. As the series is part of the fabric collection, it is available in many color and cover variants.

## ARM CHAIR DAMARA

### Your chosen variant

| Product details                     |                                | Technical specifications |           |
|-------------------------------------|--------------------------------|--------------------------|-----------|
| Product Code:                       | 10207L                         | Product Code:            | 10207L    |
| Model name:                         | Damara                         | Model name:              | Damara    |
| Product type:                       | arm chair                      | Product type:            | arm chair |
| Frame material:                     | beech                          | Application area:        | indoors   |
| Frame colour:                       | black stained and<br>varnished | Height:                  | 82 cm     |
| Seating material:                   | imitation leather<br>Parotega  | Seat height:             | 48 cm     |
|                                     |                                | Width:                   | 54 cm     |
| Seating colour:                     | light taupe                    | Depth:                   | 56 cm     |
| Floor glider:                       | plastic gliders<br>included    | Seat depth:              | 43 cm     |
|                                     |                                | Armrest height:          | 68 cm     |
| Assembly state:                     | completely<br>assembled        | Weight:                  | 8 kg      |
| Cover fire-resistant:               | yes                            |                          |           |
| Upholstery: NF D 60<br>013 AM18:    | yes                            |                          |           |
| blood and urine<br>resistant:       | yes                            |                          |           |
| Produced in<br>Germany or Europe:   | yes                            |                          |           |
| Product made from sustainable wood: | yes                            |                          |           |
| Sustainable:                        | yes R DAMARA                   |                          |           |