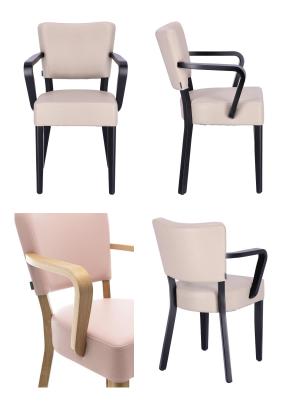

# ARM CHAIR DAMARA

GO IN GmbH | Email: info@goin.eu | www.goin.eu

The model Damara cuts a fine figure in restaurants and bars thanks to its soft lines and seat cushioning. Damara is available in beech natural, walnut and black. As the series is part of the fabric collection, it is available in many color and cover variants.

## ARM CHAIR DAMARA

### Your chosen variant

| Product details                     |                                | Technical specifications |           |
|-------------------------------------|--------------------------------|--------------------------|-----------|
| Product Code:                       | 10207L                         | Product Code:            | 10207L    |
| Model name:                         | Damara                         | Model name:              | Damara    |
| Product type:                       | arm chair                      | Product type:            | arm chair |
| Frame material:                     | beech                          | Application area:        | indoors   |
| Frame colour:                       | black stained and<br>varnished | Height:                  | 82 cm     |
| Seating material:                   | imitation leather<br>Parotega  | Seat height:             | 48 cm     |
|                                     |                                | Width:                   | 54 cm     |
| Seating colour:                     | light taupe                    | Depth:                   | 56 cm     |
| Floor glider:                       | plastic gliders<br>included    | Seat depth:              | 43 cm     |
|                                     |                                | Armrest height:          | 68 cm     |
| Assembly state:                     | completely<br>assembled        | Weight:                  | 8 kg      |
| Cover fire-resistant:               | yes                            |                          |           |
| Upholstery: NF D 60<br>013 AM18:    | yes                            |                          |           |
| blood and urine<br>resistant:       | yes                            |                          |           |
| Produced in<br>Germany or Europe:   | yes                            |                          |           |
| Product made from sustainable wood: | yes                            |                          |           |
| Sustainable:                        | yes R DAMARA                   |                          |           |