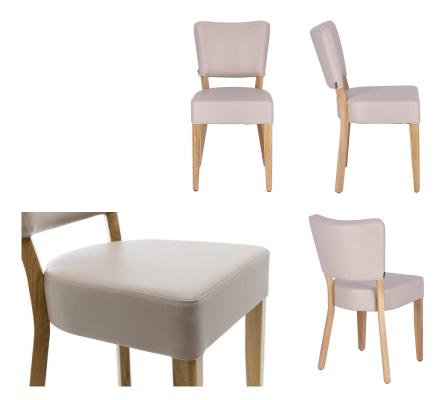

# CHAIR DAMARA

GO IN GmbH | Email: info@goin.eu | www.goin.eu

The model Damara cuts a fine figure in restaurants and bars thanks to its soft lines and seat cushioning. Damara is available in beech natural, walnut and black. As the series is part of the fabric collection, it is available in many color and cover variants.

### Your chosen variant

| Product details                     |                                 | Technical specifications |         |
|-------------------------------------|---------------------------------|--------------------------|---------|
| Product Code:                       | 10207A                          | Product Code:            | 10207A  |
| Model name:                         | Damara                          | Model name:              | Damara  |
| Product type:                       | chair                           | Product type:            | chair   |
| Frame material:                     | oak                             | Application area:        | indoors |
| Frame colour:                       | natural, transparent<br>varnish | Height:                  | 82 cm   |
| Seating material:                   | imitation leather<br>Parotega   | Seat height:             | 48 cm   |
|                                     |                                 | Width:                   | 46 cm   |
| Seating colour:                     | light taupe                     | Depth:                   | 56 cm   |
| Floor glider:                       | plastic gliders<br>included     | Seat depth:              | 43 cm   |
|                                     |                                 | Weight:                  | 7.3 kg  |
| Assembly state:                     | completely<br>assembled         |                          |         |
| Cover fire-resistant:               | yes                             |                          |         |
| Upholstery: NF D 60<br>013 AM18:    | yes                             |                          |         |
| blood and urine<br>resistant:       | yes                             |                          |         |
| Produced in<br>Germany or Europe:   | yes                             |                          |         |
| Product made from sustainable wood: | yes                             |                          |         |
| Sustainable: yes DAMARA             |                                 |                          |         |