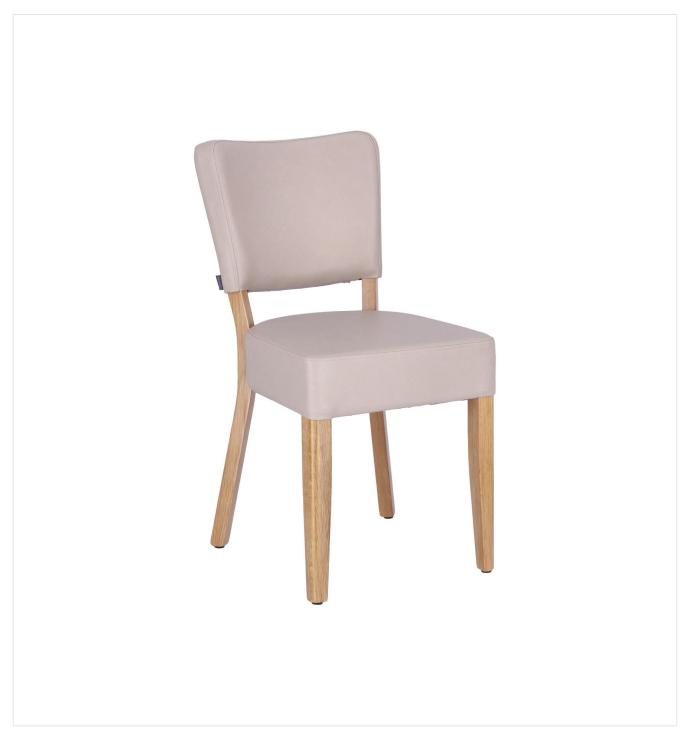

# CHAIR DAMARA

GO IN GmbH | Email: info@goin.eu | www.goin.eu

The model Damara cuts a fine figure in restaurants and bars thanks to its soft lines and seat cushioning. Damara is available in beech natural, walnut and black. As the series is part of the fabric collection, it is available in many color and cover variants.

### Your chosen variant

| Product details                     |                                 | Technical specifications |         |
|-------------------------------------|---------------------------------|--------------------------|---------|
| Product Code:                       | 10207A                          | Product Code:            | 10207A  |
| Model name:                         | Damara                          | Model name:              | Damara  |
| Product type:                       | chair                           | Product type:            | chair   |
| Frame material:                     | oak                             | Application area:        | indoors |
| Frame colour:                       | natural, transparent<br>varnish | Height:                  | 82 cm   |
| Seating material:                   | imitation leather<br>Parotega   | Seat height:             | 48 cm   |
|                                     |                                 | Width:                   | 46 cm   |
| Seating colour:                     | light taupe                     | Depth:                   | 56 cm   |
| Floor glider:                       | plastic gliders<br>included     | Seat depth:              | 43 cm   |
|                                     |                                 | Weight:                  | 7.3 kg  |
| Assembly state:                     | completely<br>assembled         |                          |         |
| Cover fire-resistant:               | yes                             |                          |         |
| Upholstery: NF D 60<br>013 AM18:    | yes                             |                          |         |
| blood and urine<br>resistant:       | yes                             |                          |         |
| Produced in<br>Germany or Europe:   | yes                             |                          |         |
| Product made from sustainable wood: | yes                             |                          |         |
| Sustainable: yes DAMARA             |                                 |                          |         |