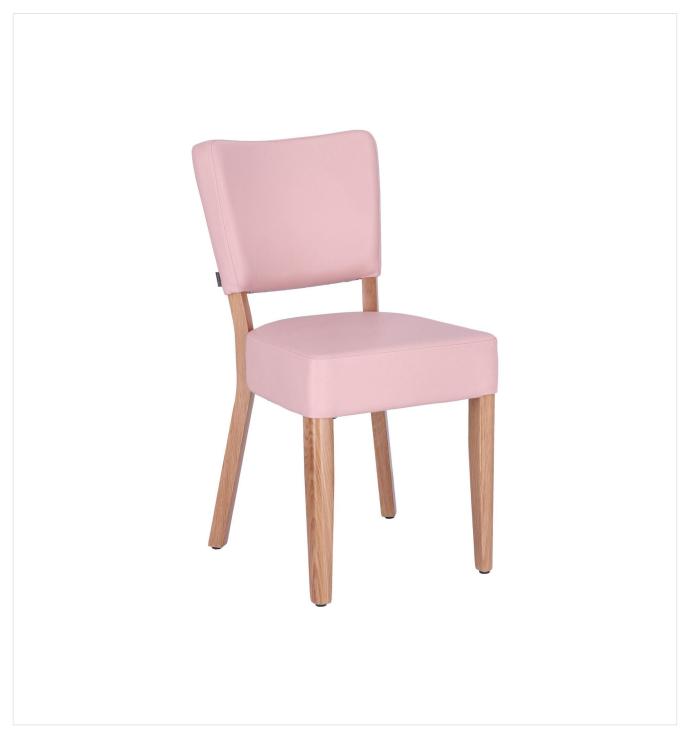

# CHAIR DAMARA

GO IN GmbH | Email: info@goin.eu | www.goin.eu

The model Damara cuts a fine figure in restaurants and bars thanks to its soft lines and seat cushioning. Damara is available in beech natural, walnut and black. As the series is part of the fabric collection, it is available in many color and cover variants.

### Your chosen variant

| Product details                     |                                 | 7 | Technical specifications |         |
|-------------------------------------|---------------------------------|---|--------------------------|---------|
| Product Code:                       | 102078                          |   | Product Code:            | 102078  |
| Model name:                         | Damara                          |   | Model name:              | Damara  |
| Product type:                       | chair                           |   | Product type:            | chair   |
| Frame material:                     | oak                             |   | Application area:        | indoors |
| Frame colour:                       | natural, transparent<br>varnish |   | Height:                  | 82 cm   |
| Seating material:                   | imitation leather<br>Parotega   |   | Seat height:             | 48 cm   |
|                                     |                                 |   | Width:                   | 46 cm   |
| Seating colour:                     | antique pink                    |   | Depth:                   | 56 cm   |
| Floor glider:                       | plastic gliders<br>included     |   | Seat depth:              | 43 cm   |
| Assembly state:                     | completely<br>assembled         |   | Weight:                  | 7.3 kg  |
| Cover fire-resistant:               | yes                             |   |                          |         |
| Upholstery: NF D 60<br>013 AM18:    | yes                             |   |                          |         |
| blood and urine<br>resistant:       | yes                             |   |                          |         |
| Produced in<br>Germany or Europe:   | yes                             |   |                          |         |
| Product made from sustainable wood: | yes                             |   |                          |         |
| Sustainable:                        | tainable: yes DAMARA            |   |                          |         |