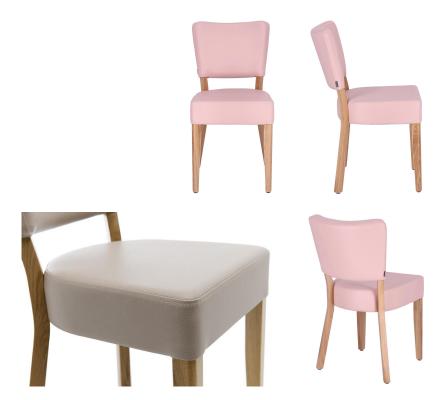

# CHAIR DAMARA

GO IN GmbH | Email: info@goin.eu | www.goin.eu

The model Damara cuts a fine figure in restaurants and bars thanks to its soft lines and seat cushioning. Damara is available in beech natural, walnut and black. As the series is part of the fabric collection, it is available in many color and cover variants.

### Your chosen variant

| Product details                     |                                 | 7 | Technical specifications |         |
|-------------------------------------|---------------------------------|---|--------------------------|---------|
| Product Code:                       | 102078                          |   | Product Code:            | 102078  |
| Model name:                         | Damara                          |   | Model name:              | Damara  |
| Product type:                       | chair                           |   | Product type:            | chair   |
| Frame material:                     | oak                             |   | Application area:        | indoors |
| Frame colour:                       | natural, transparent<br>varnish |   | Height:                  | 82 cm   |
| Seating material:                   | imitation leather<br>Parotega   |   | Seat height:             | 48 cm   |
|                                     |                                 |   | Width:                   | 46 cm   |
| Seating colour:                     | antique pink                    |   | Depth:                   | 56 cm   |
| Floor glider:                       | plastic gliders<br>included     |   | Seat depth:              | 43 cm   |
| Assembly state:                     | completely<br>assembled         |   | Weight:                  | 7.3 kg  |
| Cover fire-resistant:               | yes                             |   |                          |         |
| Upholstery: NF D 60<br>013 AM18:    | yes                             |   |                          |         |
| blood and urine<br>resistant:       | yes                             |   |                          |         |
| Produced in<br>Germany or Europe:   | yes                             |   |                          |         |
| Product made from sustainable wood: | yes                             |   |                          |         |
| Sustainable:                        | tainable: yes DAMARA            |   |                          |         |