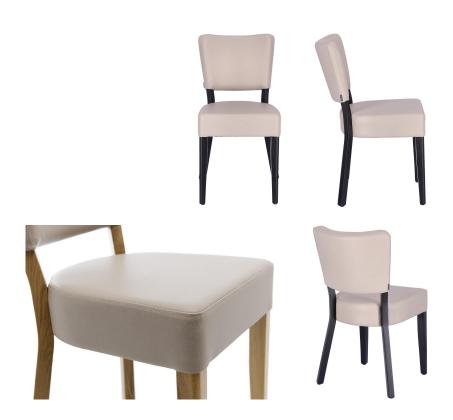

## CHAIR DAMARA

The model Damara cuts a fine figure in restaurants and bars thanks to its soft lines and seat cushioning. Damara is available in beech natural, walnut and black. As the series is part of the fabric collection, it is available in many color and cover variants.

#### Product details

Product Code: 102077 Model name: Damara Product type: chair Frame material: beech Frame colour: black stained and varnished Seating material: imitation leather Parotega Seating colour: light taupe Floor glider: plastic gliders included Assembly state: completely assembled Cover fire-resistant: yes

### Technical specifications

Product Code: 102077 Model name: Damara Product type: chair Application area: indoors Height: 82 cm Seat height: 48 cm Width: 46 cm 56 cm Depth: Seat depth: 43 cm Weight: 7.3 kg