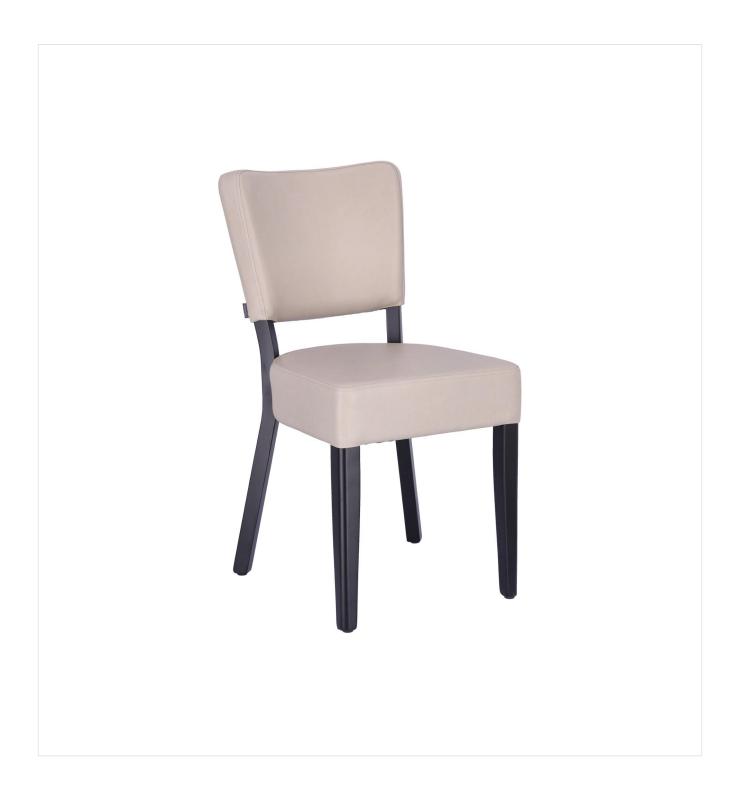

## CHAIR DAMARA

The model Damara cuts a fine figure in restaurants and bars thanks to its soft lines and seat cushioning. Damara is available in beech natural, walnut and black. As the series is part of the fabric collection, it is available in many color and cover variants.

#### Product details

Product Code: 102077 Model name: Damara Product type: chair Frame material: beech Frame colour: black stained and varnished Seating material: imitation leather Parotega Seating colour: light taupe Floor glider: plastic gliders included Assembly state: completely assembled Cover fire-resistant: yes

### Technical specifications

Product Code: 102077 Model name: Damara Product type: chair Application area: indoors Height: 82 cm Seat height: 48 cm Width: 46 cm 56 cm Depth: Seat depth: 43 cm Weight: 7.3 kg