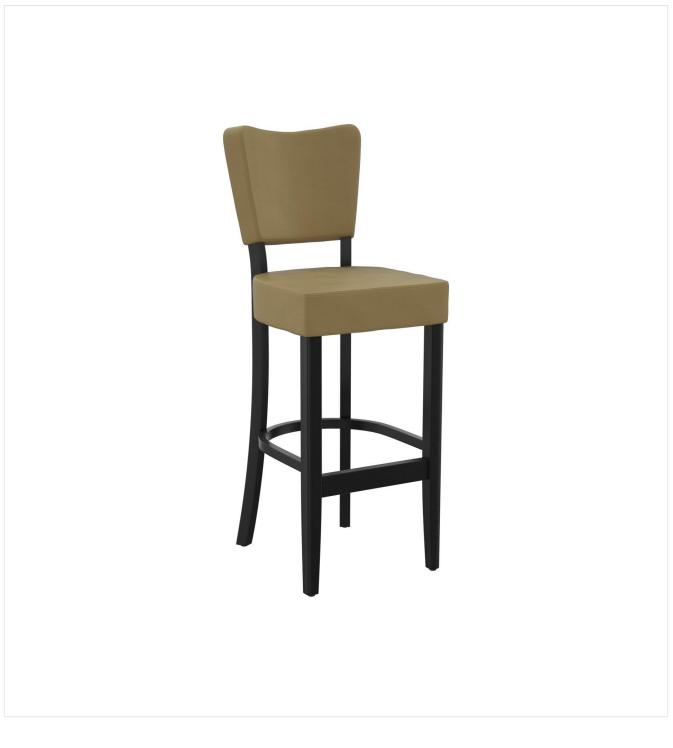

## BAR STOOL DAMARA

The model Damara cuts a fine figure in restaurants and bars thanks to its soft lines and seat cushioning. Damara is available in beech natural, walnut and black. As the series is part of the fabric collection, it is available in many color and cover variants.

### Your chosen variant

| Product details                     |                                |
|-------------------------------------|--------------------------------|
| Product Code:                       | 10206Y                         |
| Model name:                         | Damara                         |
| Product type:                       | bar stool                      |
| Frame material:                     | beech                          |
| Frame colour:                       | black stained and<br>varnished |
| Seating material:                   | imitation leather<br>Casual    |
| Seating colour:                     | taupe                          |
| Floor glider:                       | plastic gliders<br>included    |
| Assembly state:                     | completely<br>assembled        |
| Produced in<br>Germany or Europe:   | yes                            |
| Product made from sustainable wood: | yes                            |
| Sustainable:                        | yes                            |

#### Technical specifications

| Product Code:     | 10206Y    |
|-------------------|-----------|
| Model name:       | Damara    |
| Product type:     | bar stool |
| Application area: | indoors   |
| Height:           | 114 cm    |
| Seat height:      | 80 cm     |
| Width:            | 47 cm     |
| Depth:            | 56 cm     |
| Seat depth:       | 43 cm     |
| ·                 |           |