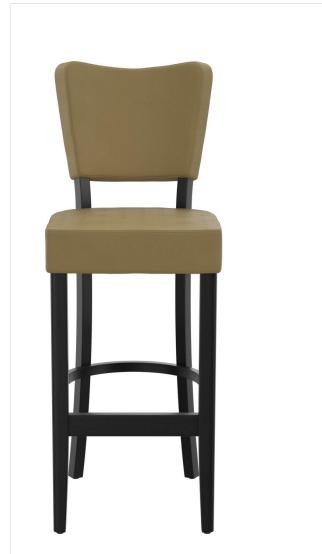

## BAR STOOL DAMARA

The model Damara cuts a fine figure in restaurants and bars thanks to its soft lines and seat cushioning. Damara is available in beech natural, walnut and black. As the series is part of the fabric collection, it is available in many color and cover variants.

### Your chosen variant

| Product details                     |                                |
|-------------------------------------|--------------------------------|
| Product Code:                       | 10206Y                         |
| Model name:                         | Damara                         |
| Product type:                       | bar stool                      |
| Frame material:                     | beech                          |
| Frame colour:                       | black stained and<br>varnished |
| Seating material:                   | imitation leather<br>Casual    |
| Seating colour:                     | taupe                          |
| Floor glider:                       | plastic gliders<br>included    |
| Assembly state:                     | completely<br>assembled        |
| Produced in<br>Germany or Europe:   | yes                            |
| Product made from sustainable wood: | yes                            |
| Sustainable:                        | yes                            |

#### Technical specifications

| Product Code:     | 10206Y    |
|-------------------|-----------|
| Model name:       | Damara    |
| Product type:     | bar stool |
| Application area: | indoors   |
| Height:           | 114 cm    |
| Seat height:      | 80 cm     |
| Width:            | 47 cm     |
| Depth:            | 56 cm     |
| Seat depth:       | 43 cm     |
| ·                 |           |