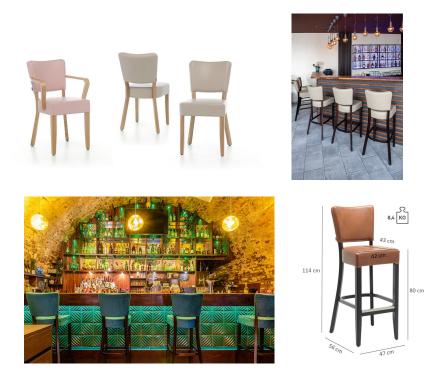

## BAR STOOL DAMARA

The model Damara cuts a fine figure in restaurants and bars thanks to its soft lines and seat cushioning. Damara is available in beech natural, walnut and black. As the series is part of the fabric collection, it is available in many color and cover variants.

#### Technical specifications

| Product Code:     | 10206Y    |
|-------------------|-----------|
| Model name:       | Damara    |
| Product type:     | bar stool |
| Application area: | indoors   |
| Height:           | 114 cm    |
| Seat height:      | 80 cm     |
| Width:            | 47 cm     |
| Depth:            | 56 cm     |
| Seat depth:       | 43 cm     |
| ·                 |           |