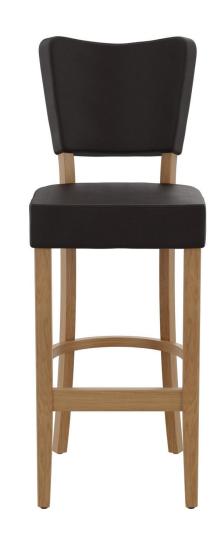

The model Damara cuts a fine figure in restaurants and bars thanks to its soft lines and seat cushioning. Damara is available in beech natural, walnut and black. As the series is part of the fabric collection, it is available in many color and cover variants.

#### Product details

sustainable wood:

Sustainable:

Product Code: 10206X Model name: Damara Product type: bar stool Frame material: oak Frame colour: natural, transparent varnish Seating material: imitation leather Casual Seating colour: coffee brown Floor glider: plastic gliders included Assembly state: completely assembled Produced in yes Germany or Europe: Product made from yes

### Technical specifications

Product Code: 10206X Model name: Damara Product type: bar stool Application area: indoors Height: 114 cm Seat height: 80 cm Width: 47 cm 56 cm Depth: Seat depth: 43 cm Weight: 10.5 kg