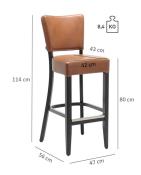

### Technical specifications

Product Code: 10206X Model name: Damara Product type: bar stool Application area: indoors Height: 114 cm Seat height: 80 cm Width: 47 cm 56 cm Depth: Seat depth: 43 cm Weight: 10.5 kg