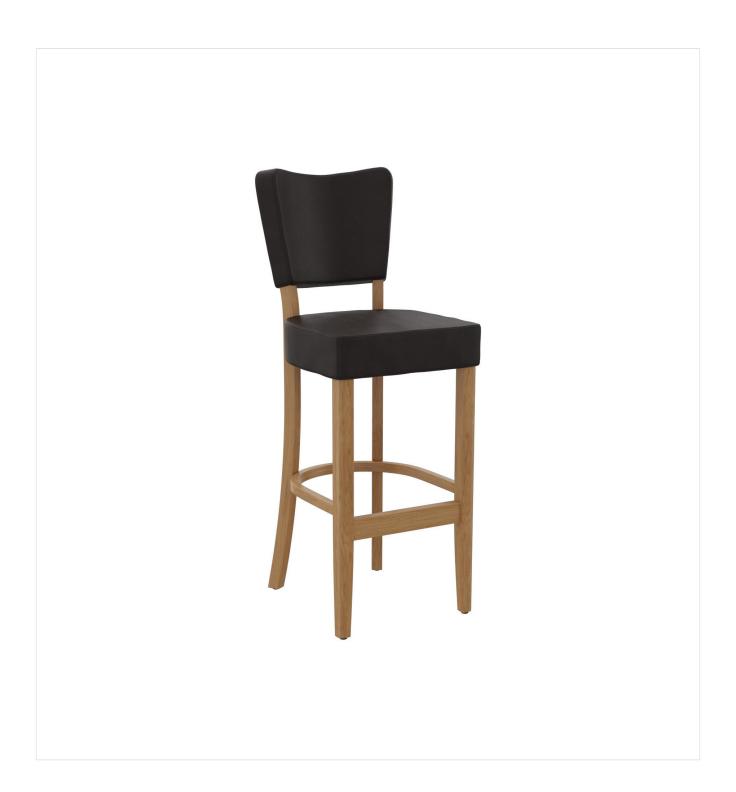

The model Damara cuts a fine figure in restaurants and bars thanks to its soft lines and seat cushioning. Damara is available in beech natural, walnut and black. As the series is part of the fabric collection, it is available in many color and cover variants.

#### Product details

sustainable wood:

Sustainable:

Product Code: 10206X Model name: Damara Product type: bar stool Frame material: oak Frame colour: natural, transparent varnish Seating material: imitation leather Casual Seating colour: coffee brown Floor glider: plastic gliders included Assembly state: completely assembled Produced in yes Germany or Europe: Product made from yes

### Technical specifications

Product Code: 10206X Model name: Damara Product type: bar stool Application area: indoors Height: 114 cm Seat height: 80 cm Width: 47 cm 56 cm Depth: Seat depth: 43 cm Weight: 10.5 kg