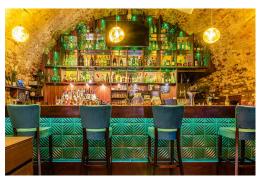

The model Damara cuts a fine figure in restaurants and bars thanks to its soft lines and seat cushioning. Damara is available in beech natural, walnut and black. As the series is part of the fabric collection, it is available in many color and cover variants.