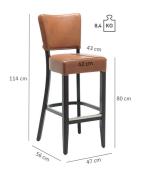

#### Product details

Sustainable:

Product Code: 10206V Model name: Damara Product type: bar stool Frame material: oak Frame colour: natural, transparent varnish Seating material: imitation leather Casual Seating colour: taupe Floor glider: plastic gliders included Assembly state: completely assembled Produced in yes Germany or Europe: Product made from yes sustainable wood:

### Technical specifications

Product Code: 10206V Model name: Damara Product type: bar stool Application area: indoors Height: 114 cm Seat height: 80 cm Width: 47 cm 56 cm Depth: Seat depth: 43 cm Weight: 10.5 kg