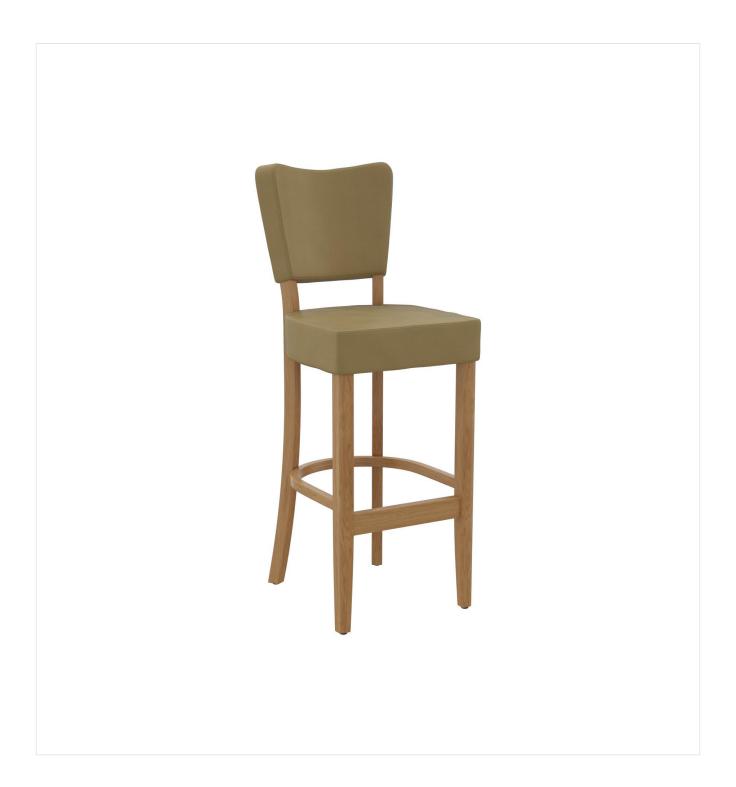

The model Damara cuts a fine figure in restaurants and bars thanks to its soft lines and seat cushioning. Damara is available in beech natural, walnut and black. As the series is part of the fabric collection, it is available in many color and cover variants.

#### Product details

Sustainable:

Product Code: 10206V Model name: Damara Product type: bar stool Frame material: oak Frame colour: natural, transparent varnish Seating material: imitation leather Casual Seating colour: taupe Floor glider: plastic gliders included Assembly state: completely assembled Produced in yes Germany or Europe: Product made from yes sustainable wood:

### Technical specifications

Product Code: 10206V Model name: Damara Product type: bar stool Application area: indoors Height: 114 cm Seat height: 80 cm Width: 47 cm 56 cm Depth: Seat depth: 43 cm Weight: 10.5 kg