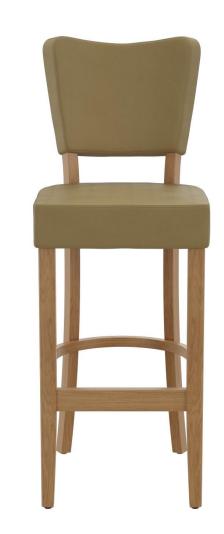

The model Damara cuts a fine figure in restaurants and bars thanks to its soft lines and seat cushioning. Damara is available in beech natural, walnut and black. As the series is part of the fabric collection, it is available in many color and cover variants.

#### Product details

Sustainable:

Product Code: 10206V Model name: Damara Product type: bar stool Frame material: oak Frame colour: natural, transparent varnish Seating material: imitation leather Casual Seating colour: taupe Floor glider: plastic gliders included Assembly state: completely assembled Produced in yes Germany or Europe: Product made from yes sustainable wood:

### Technical specifications

Product Code: 10206V Model name: Damara Product type: bar stool Application area: indoors Height: 114 cm Seat height: 80 cm Width: 47 cm 56 cm Depth: Seat depth: 43 cm Weight: 10.5 kg