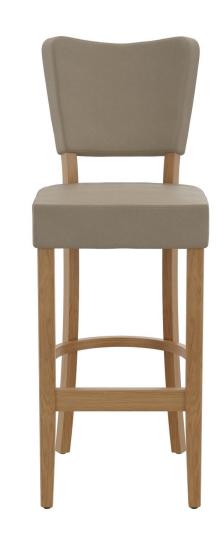

# BAR STOOL DAMARA

The model Damara cuts a fine figure in restaurants and bars thanks to its soft lines and seat cushioning. Damara is available in beech natural, walnut and black. As the series is part of the fabric collection, it is available in many color and cover variants.

#### Product details

Product Code: 10206U Model name: Damara Product type: bar stool Frame material: oak Frame colour: natural, transparent varnish Seating material: imitation leather Parotega Seating colour: light taupe Floor glider: plastic gliders included Assembly state: completely assembled

### Technical specifications

Product Code: 10206U Model name: Damara Product type: bar stool Application area: indoors Height: 114 cm Seat height: 80 cm Width: 47 cm 56 cm Depth: Seat depth: 43 cm Weight: 10.5 kg