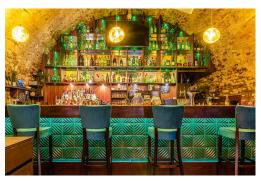

# BAR STOOL DAMARA

The model Damara cuts a fine figure in restaurants and bars thanks to its soft lines and seat cushioning. Damara is available in beech natural, walnut and black. As the series is part of the fabric collection, it is available in many color and cover variants.

## BAR STOOL DAMARA

### BAR STOOL DAMARA