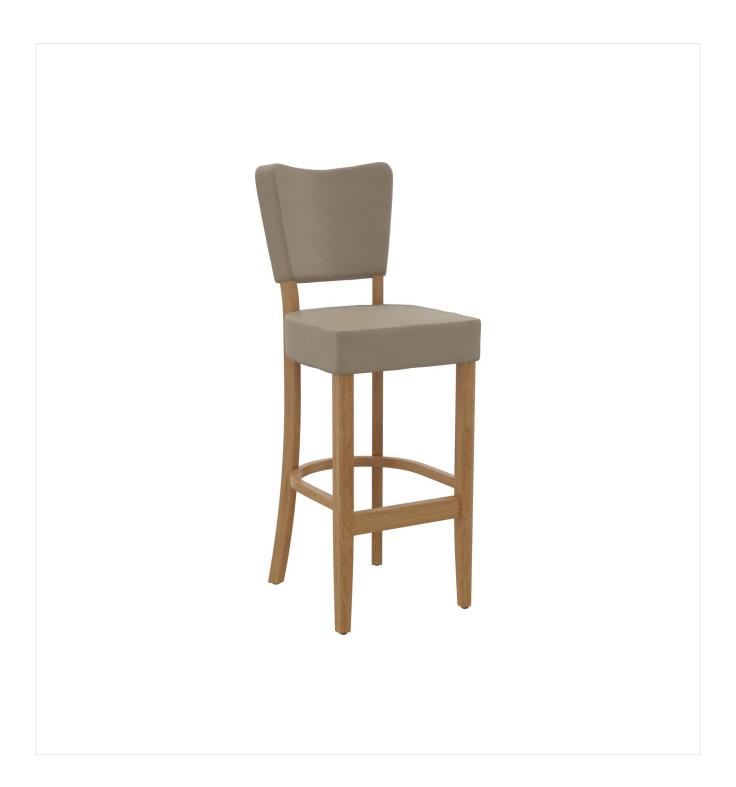

# BAR STOOL DAMARA

The model Damara cuts a fine figure in restaurants and bars thanks to its soft lines and seat cushioning. Damara is available in beech natural, walnut and black. As the series is part of the fabric collection, it is available in many color and cover variants.

#### Product details

Product Code: 10206U Model name: Damara Product type: bar stool Frame material: oak Frame colour: natural, transparent varnish Seating material: imitation leather Parotega Seating colour: light taupe Floor glider: plastic gliders included Assembly state: completely assembled

### Technical specifications

Product Code: 10206U Model name: Damara Product type: bar stool Application area: indoors Height: 114 cm Seat height: 80 cm Width: 47 cm 56 cm Depth: Seat depth: 43 cm Weight: 10.5 kg