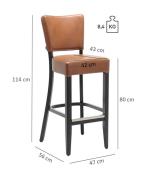

### Technical specifications

Product Code: 10206U Model name: Damara Product type: bar stool Application area: indoors Height: 114 cm Seat height: 80 cm Width: 47 cm 56 cm Depth: Seat depth: 43 cm Weight: 10.5 kg