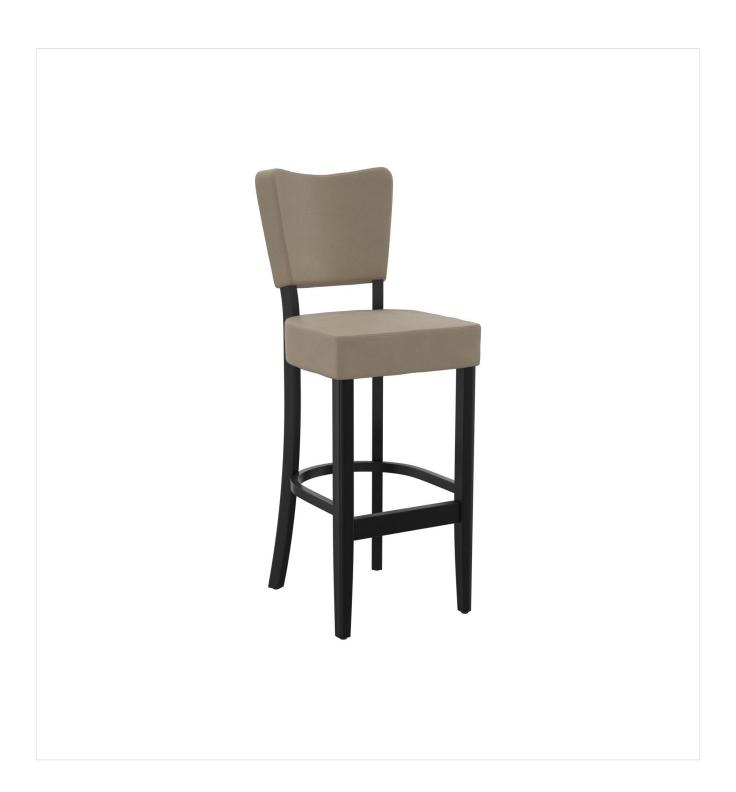

# BAR STOOL DAMARA

The model Damara cuts a fine figure in restaurants and bars thanks to its soft lines and seat cushioning. Damara is available in beech natural, walnut and black. As the series is part of the fabric collection, it is available in many color and cover variants.

### Product details

Product Code: 10206S Model name: Damara Product type: bar stool Frame material: beech Frame colour: black stained and varnished Seating material: imitation leather Parotega Seating colour: light taupe Floor glider: plastic gliders included Assembly state: completely assembled Cover fire-resistant: yes

### Technical specifications

Product Code: 10206S Model name: Damara Product type: bar stool Application area: indoors Height: 114 cm Seat height: 80 cm Width: 47 cm 56 cm Depth: Seat depth: 43 cm Weight: 10.5 kg