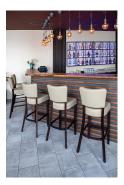

# BAR STOOL DAMARA

The model Damara cuts a fine figure in restaurants and bars thanks to its soft lines and seat cushioning. Damara is available in beech natural, walnut and black. As the series is part of the fabric collection, it is available in many color and cover variants.

# BAR STOOL DAMARA