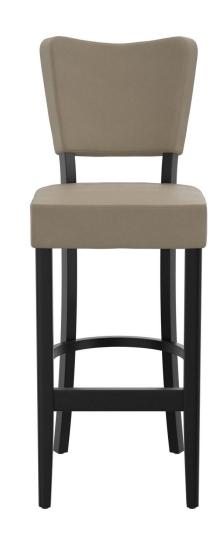

# BAR STOOL DAMARA

The model Damara cuts a fine figure in restaurants and bars thanks to its soft lines and seat cushioning. Damara is available in beech natural, walnut and black. As the series is part of the fabric collection, it is available in many color and cover variants.

### Product details

Product Code: 10206S Model name: Damara Product type: bar stool Frame material: beech Frame colour: black stained and varnished Seating material: imitation leather Parotega Seating colour: light taupe Floor glider: plastic gliders included Assembly state: completely assembled Cover fire-resistant: yes

### Technical specifications

Product Code: 10206S Model name: Damara Product type: bar stool Application area: indoors Height: 114 cm Seat height: 80 cm Width: 47 cm 56 cm Depth: Seat depth: 43 cm Weight: 10.5 kg