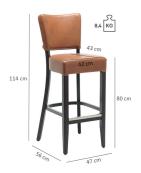

### Product details

Product Code: 10206S Model name: Damara Product type: bar stool Frame material: beech Frame colour: black stained and varnished Seating material: imitation leather Parotega Seating colour: light taupe Floor glider: plastic gliders included Assembly state: completely assembled Cover fire-resistant: yes

### Technical specifications

Product Code: 10206S Model name: Damara Product type: bar stool Application area: indoors Height: 114 cm Seat height: 80 cm Width: 47 cm 56 cm Depth: Seat depth: 43 cm Weight: 10.5 kg