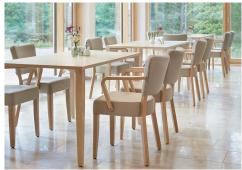

The model Damara cuts a fine figure in restaurants and bars thanks to its soft lines and seat cushioning. Damara is available in beech natural, walnut and black. As the series is part of the fabric collection, it is available in many color and cover variants.