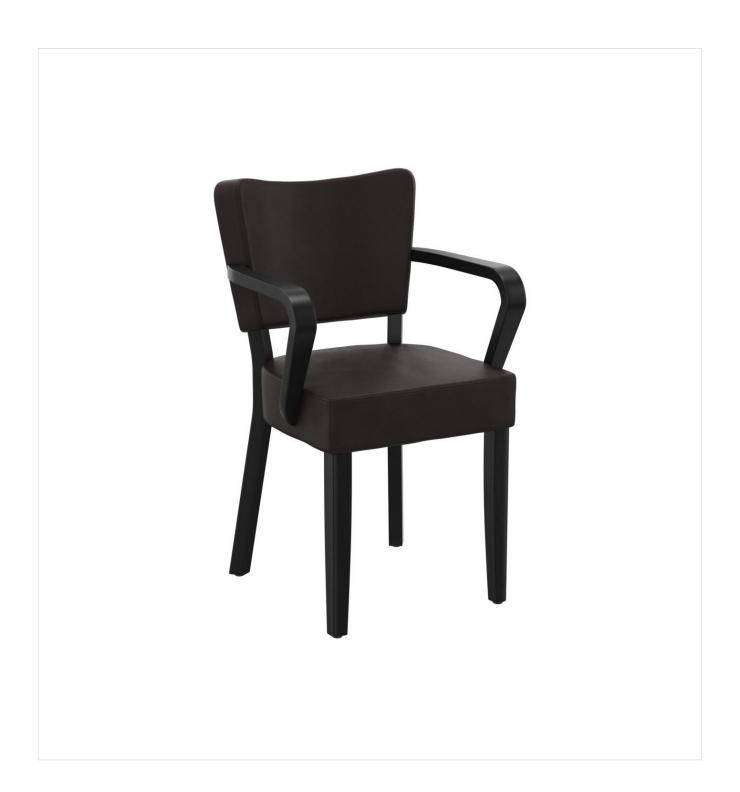

The model Damara cuts a fine figure in restaurants and bars thanks to its soft lines and seat cushioning. Damara is available in beech natural, walnut and black. As the series is part of the fabric collection, it is available in many color and cover variants.

#### Product details

Product made from

sustainable wood:

Sustainable:

Product Code: 10205T Model name: Damara Product type: arm chair Frame material: beech Frame colour: black stained and varnished Seating material: imitation leather Casual Seating colour: coffee brown Floor glider: plastic gliders included Assembly state: completely assembled Produced in yes Germany or Europe:

### Technical specifications

Product Code: 10205T Model name: Damara Product type: arm chair Application area: indoors Height: 82 cm Seat height: 48 cm Width: 54 cm 56 cm Depth: Seat depth: 43 cm 68 cm Armrest height: Weight: 8 kg