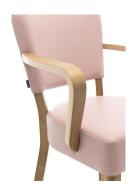

The model Damara cuts a fine figure in restaurants and bars thanks to its soft lines and seat cushioning. Damara is available in beech natural, walnut and black. As the series is part of the fabric collection, it is available in many color and cover variants.