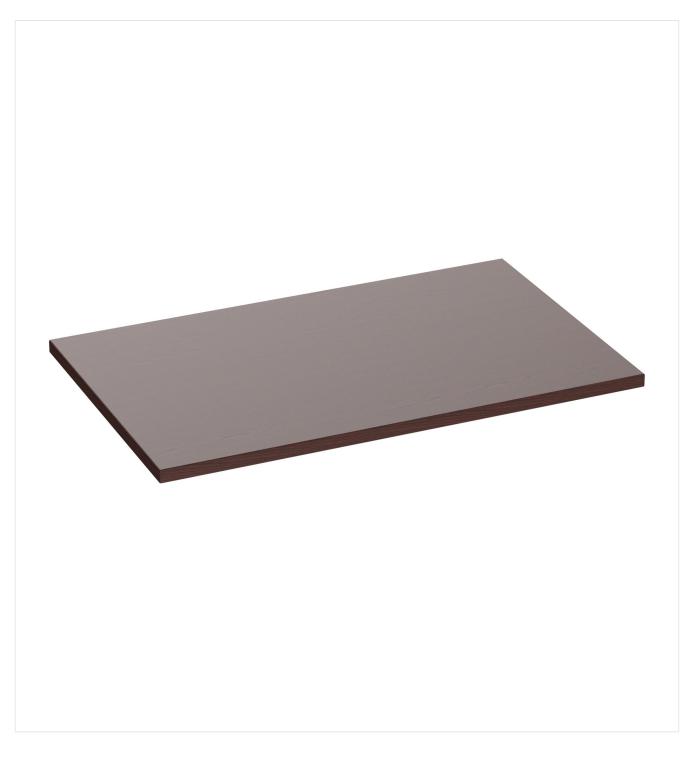

# TABLETOP

GO IN GmbH | Email: info@goin.eu | www.goin.eu

Sako looks natural and modern. It is made of varnished veneered ash or oak wood. The tabletop features a solid wooden edge and is available in two attractive colours, a range of sizes, round, square and rectangular versions.

#### Product details

| Product Code:      | 102018                                |
|--------------------|---------------------------------------|
| Model name:        | Tischplatte                           |
| Product type:      | Tabletop                              |
| Tabletop depth:    | 80 cm                                 |
| Tabletop material: | Sako (chipboard,<br>real wood veneer) |
| Tabletop colour:   | ash, walnut stained<br>and varnished  |
| Edge thickness:    | 35 mm                                 |
| Tabletop width:    | 130 cm                                |