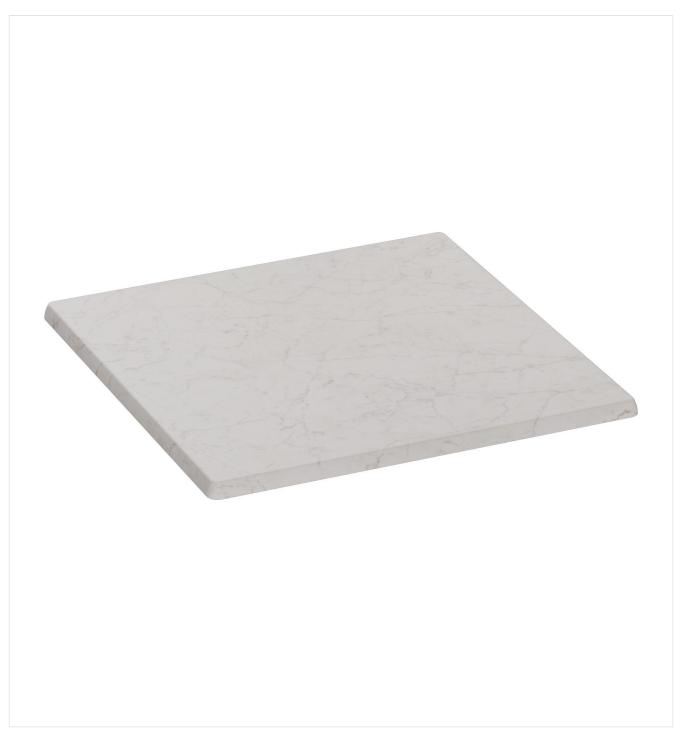

# TABLETOP

GO IN GmbH | Email: info@goin.eu | www.goin.eu

The Easy Classic tabletop withstands all kinds of weather conditions and fits into any restaurant ambience thanks to various design options. The low-maintenance surface protects the impact-resistant tabletop from moisture and makes it ideal for outdoor use. Easy Classic is available with eleven different finishes and comes in square, round and rectangular shapes.

### Your chosen variant

| Product details                     |                                          | Technical specifications |             |
|-------------------------------------|------------------------------------------|--------------------------|-------------|
| Product Code:                       | 102015                                   | Product Code:            | 102015      |
| Model name:                         | Tischplatte                              | Model name:              | Tischplatte |
| Product type:                       | Tabletop                                 | Product type:            | Tabletop    |
| Tabletop depth:                     | 80 cm                                    | Application area:        | outdoors    |
| Tabletop material:                  | Easy Classic<br>(laminated<br>chipboard) | Weight:                  | 9.8 kg      |
|                                     |                                          | Tabletop width:          | 80 cm       |
| Tabletop colour:                    | white marble                             |                          |             |
| Edge thickness:                     | 34 mm                                    |                          |             |
| Tabletop width:                     | 80 cm                                    |                          |             |
| Product made from sustainable wood: | yes                                      |                          |             |
| Sustainable:                        | yes                                      |                          |             |