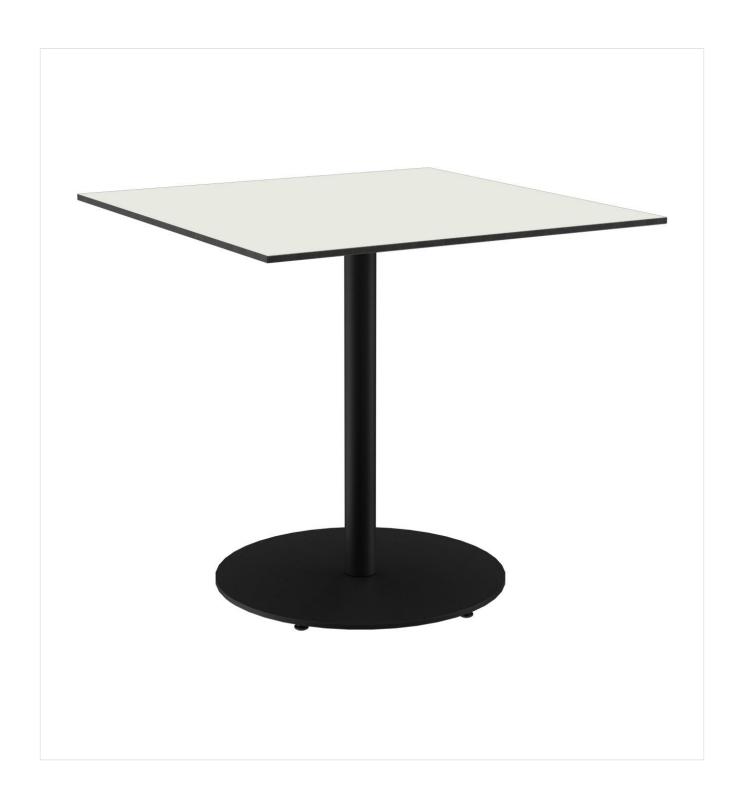

The model Kerst Slim is available as a dining table or coffee table. The dining table frame is available in black powder-coated steel or matt brushed stainless steel. The coffee table is available in matt brushed stainless steel. As a top, there is a standard version and another one for glass plates. Kerst Slim can be combined with different tabletops.

#### Product details

Product Code: 101ZZZ

Model name: Kerst Slim

Product type: dining table

Foot material: steel

Foot type: round (Ø 56cm)

Foot colour: black powder-

coated

Assembly state: not assembled

Tabletop depth: 80 cm

Tabletop material: Compact Slim (High

Pressure Laminate

(HPL))

Tabletop colour: Ivory white

Edge thickness: 12 mm

Table top thickness: 12 mm

Fixing top: standard

Column material: steel

Column shape: round

Column colour: black powder-coated

Table base size: central single column

Tabletop width: 80 cm