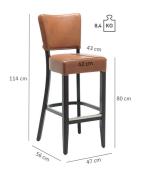

### Technical specifications

Product Code: 101ZZE Model name: Damara Product type: bar stool Application area: indoors Height: 114 cm Seat height: 80 cm Width: 47 cm 56 cm Depth: Seat depth: 43 cm Weight: 8.1 kg