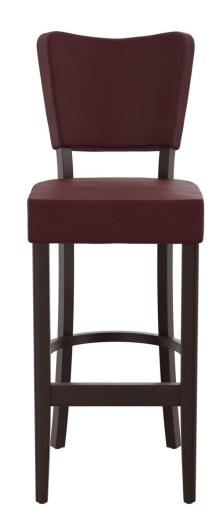

# BAR STOOL DAMARA

The model Damara cuts a fine figure in restaurants and bars thanks to its soft lines and seat cushioning. Damara is available in beech natural, walnut and black. As the series is part of the fabric collection, it is available in many color and cover variants.

#### Product details

Product Code: 101ZZE Model name: Damara Product type: bar stool Frame material: beech Frame colour: walnut stained and varnished Seating material: imitation leather Parotega Seating colour: dark red Floor glider: plastic gliders included Assembly state: completely assembled Cover fire-resistant: yes

### Technical specifications

Product Code: 101ZZE Model name: Damara Product type: bar stool Application area: indoors Height: 114 cm Seat height: 80 cm Width: 47 cm 56 cm Depth: Seat depth: 43 cm Weight: 8.1 kg