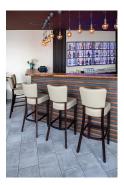

# BAR STOOL DAMARA

The model Damara cuts a fine figure in restaurants and bars thanks to its soft lines and seat cushioning. Damara is available in beech natural, walnut and black. As the series is part of the fabric collection, it is available in many color and cover variants.