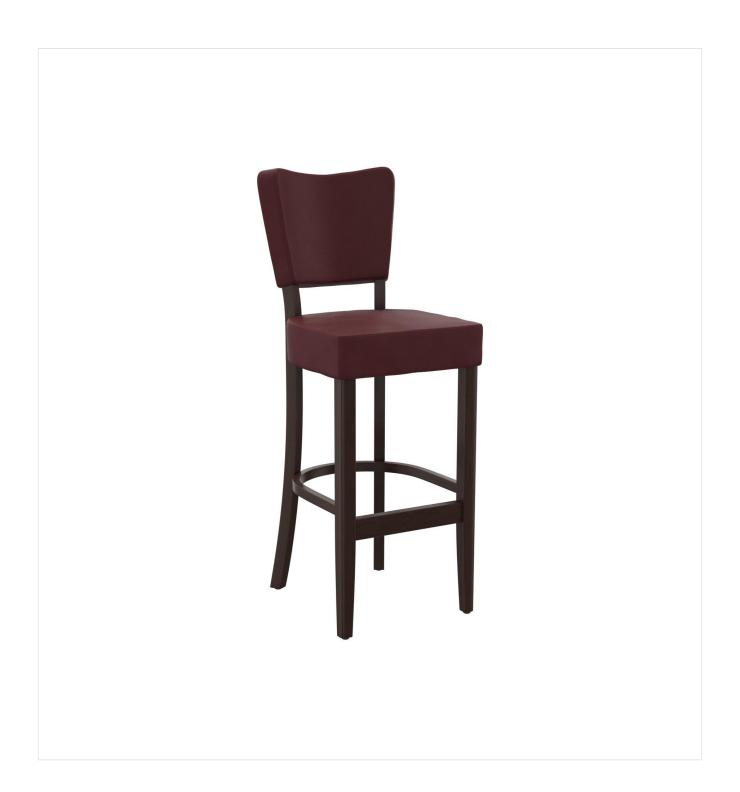

# BAR STOOL DAMARA

The model Damara cuts a fine figure in restaurants and bars thanks to its soft lines and seat cushioning. Damara is available in beech natural, walnut and black. As the series is part of the fabric collection, it is available in many color and cover variants.

#### Product details

Product Code: 101ZZE Model name: Damara Product type: bar stool Frame material: beech Frame colour: walnut stained and varnished Seating material: imitation leather Parotega Seating colour: dark red Floor glider: plastic gliders included Assembly state: completely assembled Cover fire-resistant: yes

### Technical specifications

Product Code: 101ZZE Model name: Damara Product type: bar stool Application area: indoors Height: 114 cm Seat height: 80 cm Width: 47 cm 56 cm Depth: Seat depth: 43 cm Weight: 8.1 kg