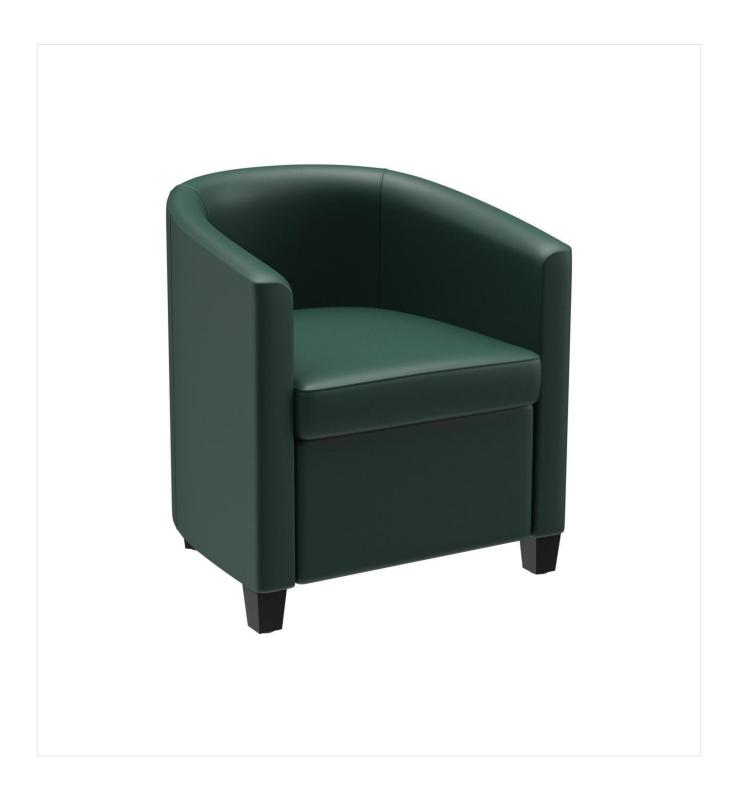

The round Clint cocktail armchair has a dining table height and is thus ideal for both restaurants and lounges. Different covers are available – including two-colour options. The legs are made of black beech wood or matt brushed, stainless steel.

## Technical specifications

Product Code: 101ZYY Model name: Clint Product type: armchair Application area: indoors Dining table height: yes Height: 77 cm Seat height: 48 cm Width: 67 cm Depth: 66 cm Seat depth: 53 cm Armrest height: 72 cm Weight: 16.3 kg