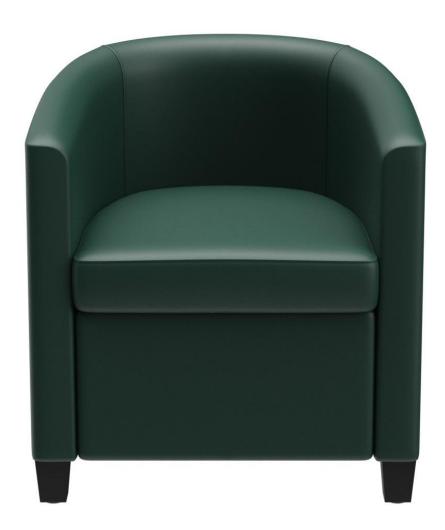

The round Clint cocktail armchair has a dining table height and is thus ideal for both restaurants and lounges. Different covers are available – including two-colour options. The legs are made of black beech wood or matt brushed, stainless steel.

## Technical specifications

Product Code: 101ZYY Model name: Clint Product type: armchair Application area: indoors Dining table height: yes Height: 77 cm Seat height: 48 cm Width: 67 cm Depth: 66 cm Seat depth: 53 cm Armrest height: 72 cm Weight: 16.3 kg