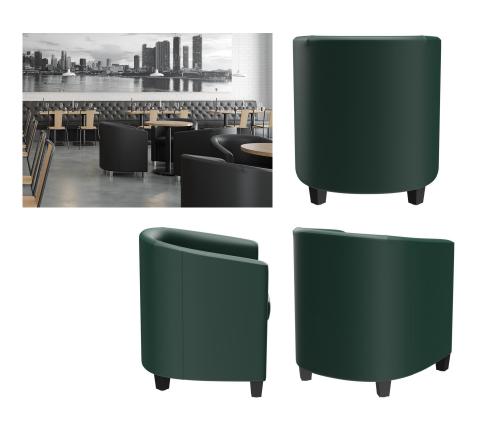

The round Clint cocktail armchair has a dining table height and is thus ideal for both restaurants and lounges. Different covers are available – including two-colour options. The legs are made of black beech wood or matt brushed, stainless steel.

## Technical specifications

Product Code: 101ZYY Model name: Clint Product type: armchair Application area: indoors Dining table height: yes Height: 77 cm Seat height: 48 cm Width: 67 cm Depth: 66 cm Seat depth: 53 cm Armrest height: 72 cm Weight: 16.3 kg