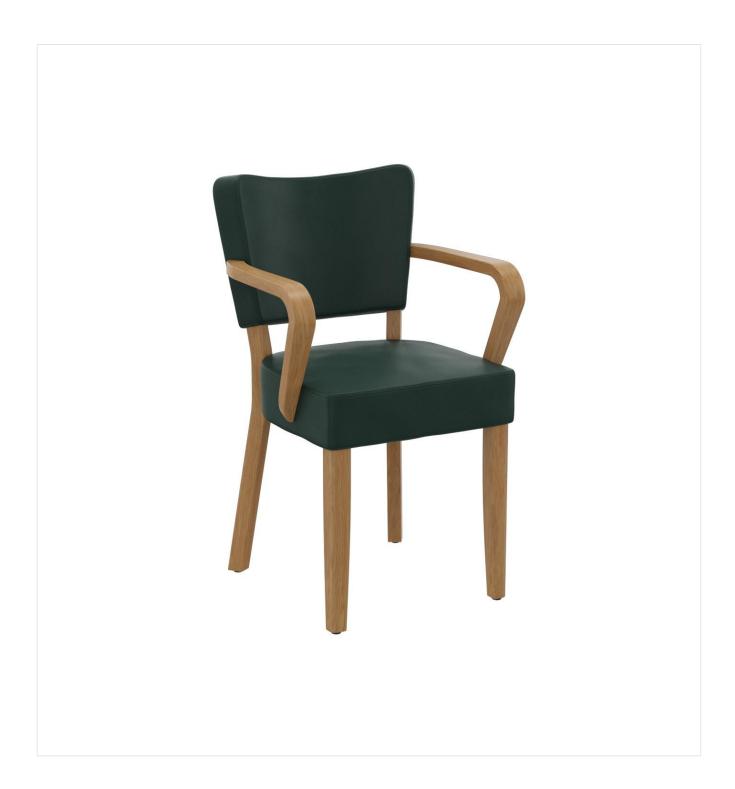

The model Damara cuts a fine figure in restaurants and bars thanks to its soft lines and seat cushioning. Damara is available in beech natural, walnut and black. As the series is part of the fabric collection, it is available in many color and cover variants.

#### Product details

Product Code: 101ZYA Model name: Damara Product type: arm chair Frame material: oak natural, transparent Frame colour: varnish Seating material: fabric Cosy Seating colour: green Floor glider: plastic gliders included Assembly state: completely assembled Cover fire-resistant: yes Produced in yes Germany or Europe: Product made from

### Technical specifications

Product Code: 101ZYA Model name: Damara Product type: arm chair Application area: indoors Height: 82 cm Seat height: 48 cm Width: 54 cm 56 cm Depth: Seat depth: 43 cm 68 cm Armrest height: Weight: 7.7 kg