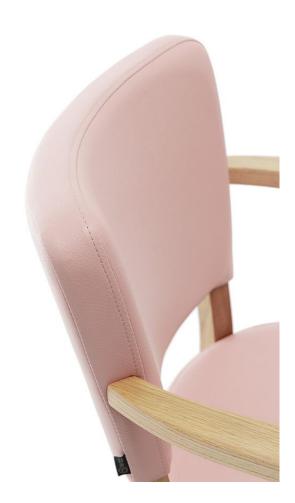

The model Damara cuts a fine figure in restaurants and bars thanks to its soft lines and seat cushioning. Damara is available in beech natural, walnut and black. As the series is part of the fabric collection, it is available in many color and cover variants.

#### Product details

Product Code: 101ZYA Model name: Damara Product type: arm chair Frame material: oak natural, transparent Frame colour: varnish Seating material: fabric Cosy Seating colour: green Floor glider: plastic gliders included Assembly state: completely assembled Cover fire-resistant: yes Produced in yes Germany or Europe: Product made from