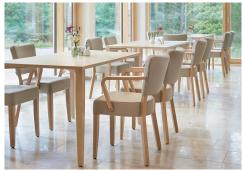

The model Damara cuts a fine figure in restaurants and bars thanks to its soft lines and seat cushioning. Damara is available in beech natural, walnut and black. As the series is part of the fabric collection, it is available in many color and cover variants.

#### Product details

Product Code: 101ZYA Model name: Damara Product type: arm chair Frame material: oak natural, transparent Frame colour: varnish Seating material: fabric Cosy Seating colour: green Floor glider: plastic gliders included Assembly state: completely assembled Cover fire-resistant: yes Produced in yes Germany or Europe: Product made from