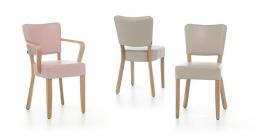

The model Damara cuts a fine figure in restaurants and bars thanks to its soft lines and seat cushioning. Damara is available in beech natural, walnut and black. As the series is part of the fabric collection, it is available in many color and cover variants.

#### Product details

Product made from

sustainable wood:

Sustainable:

Product Code: 101ZY6 Model name: Damara Product type: chair Frame material: oak Frame colour: natural, transparent varnish Seating material: imitation leather Casual Seating colour: coffee brown Floor glider: plastic gliders included Assembly state: completely assembled Produced in yes Germany or Europe:

### Technical specifications

| Product Code:     | 101ZY6  |
|-------------------|---------|
| Model name:       | Damara  |
| Product type:     | chair   |
| Application area: | indoors |
| Height:           | 82 cm   |
| Seat height:      | 48 cm   |
| Width:            | 46 cm   |
| Depth:            | 56 cm   |
| Seat depth:       | 43 cm   |
| Weight:           | 6.8 kg  |