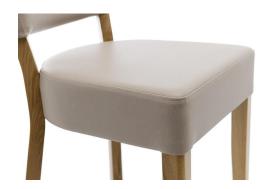

The model Damara cuts a fine figure in restaurants and bars thanks to its soft lines and seat cushioning. Damara is available in beech natural, walnut and black. As the series is part of the fabric collection, it is available in many color and cover variants.

#### Product details

Product made from

sustainable wood:

Sustainable:

Product Code: 101ZY6 Model name: Damara Product type: chair Frame material: oak Frame colour: natural, transparent varnish Seating material: imitation leather Casual Seating colour: coffee brown Floor glider: plastic gliders included Assembly state: completely assembled Produced in yes Germany or Europe: