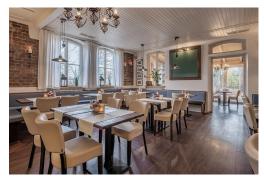

The model Damara cuts a fine figure in restaurants and bars thanks to its soft lines and seat cushioning. Damara is available in beech natural, walnut and black. As the series is part of the fabric collection, it is available in many color and cover variants.