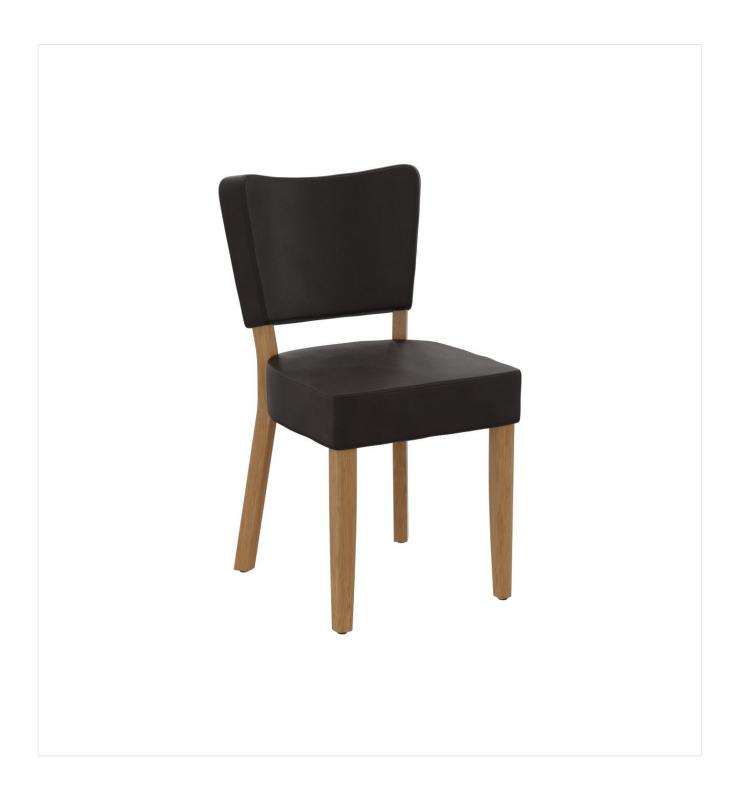

The model Damara cuts a fine figure in restaurants and bars thanks to its soft lines and seat cushioning. Damara is available in beech natural, walnut and black. As the series is part of the fabric collection, it is available in many color and cover variants.

#### Product details

Product made from

sustainable wood:

Sustainable:

Product Code: 101ZY6 Model name: Damara Product type: chair Frame material: oak Frame colour: natural, transparent varnish Seating material: imitation leather Casual Seating colour: coffee brown Floor glider: plastic gliders included Assembly state: completely assembled Produced in yes Germany or Europe:

### Technical specifications

| Product Code:     | 101ZY6  |
|-------------------|---------|
| Model name:       | Damara  |
| Product type:     | chair   |
| Application area: | indoors |
| Height:           | 82 cm   |
| Seat height:      | 48 cm   |
| Width:            | 46 cm   |
| Depth:            | 56 cm   |
| Seat depth:       | 43 cm   |
| Weight:           | 6.8 kg  |