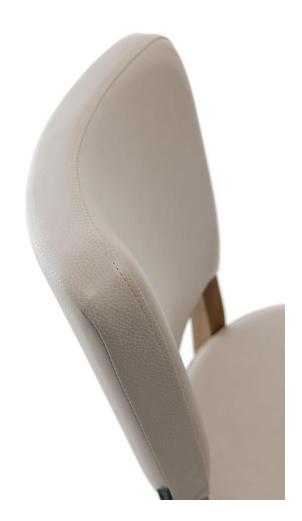

The model Damara cuts a fine figure in restaurants and bars thanks to its soft lines and seat cushioning. Damara is available in beech natural, walnut and black. As the series is part of the fabric collection, it is available in many color and cover variants.

#### Product details

Product made from

sustainable wood:

Sustainable:

Product Code: 101ZY6 Model name: Damara Product type: chair Frame material: oak Frame colour: natural, transparent varnish Seating material: imitation leather Casual Seating colour: coffee brown Floor glider: plastic gliders included Assembly state: completely assembled Produced in yes Germany or Europe: