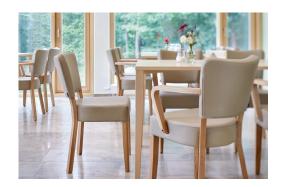

The model Damara cuts a fine figure in restaurants and bars thanks to its soft lines and seat cushioning. Damara is available in beech natural, walnut and black. As the series is part of the fabric collection, it is available in many color and cover variants.