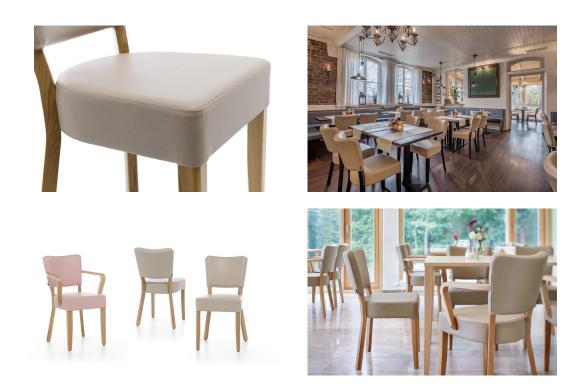

# CHAIR DAMARA

GO IN GmbH | Email: info@goin.eu | www.goin.eu

The model Damara cuts a fine figure in restaurants and bars thanks to its soft lines and seat cushioning. Damara is available in beech natural, walnut and black. As the series is part of the fabric collection, it is available in many color and cover variants.