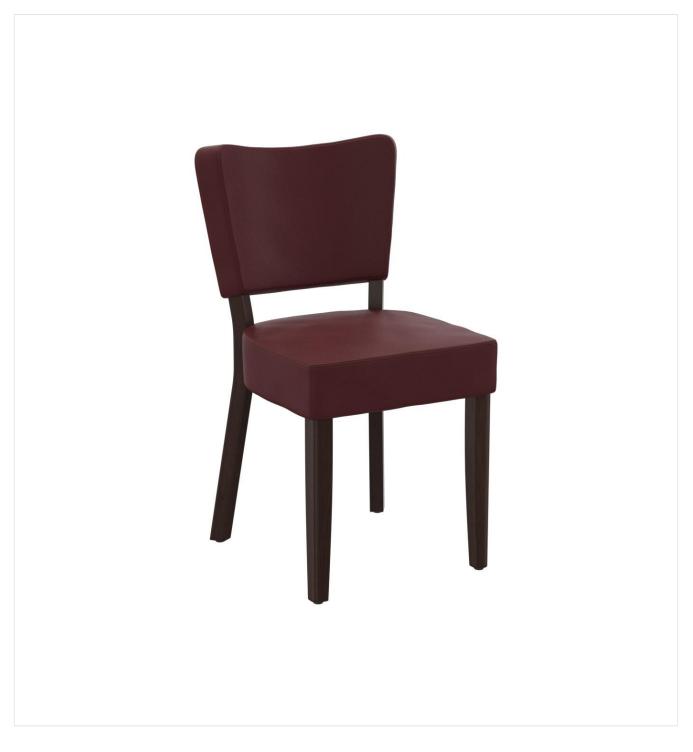

# CHAIR DAMARA

GO IN GmbH | Email: info@goin.eu | www.goin.eu

The model Damara cuts a fine figure in restaurants and bars thanks to its soft lines and seat cushioning. Damara is available in beech natural, walnut and black. As the series is part of the fabric collection, it is available in many color and cover variants.

### Your chosen variant

| Product details                     |                                 | Technical specifications |         |
|-------------------------------------|---------------------------------|--------------------------|---------|
| Product Code:                       | 101ZX9                          | Product Code:            | 101ZX9  |
| Model name:                         | Damara                          | Model name:              | Damara  |
| Product type:                       | chair                           | Product type:            | chair   |
| Frame material:                     | beech                           | Application area:        | indoors |
| Frame colour:                       | walnut stained and<br>varnished | Height:                  | 82 cm   |
| Seating material:                   | imitation leather<br>Parotega   | Seat height:             | 48 cm   |
|                                     |                                 | Width:                   | 46 cm   |
| Seating colour:                     | dark red                        | Depth:                   | 56 cm   |
| Floor glider:                       | plastic gliders<br>included     | Seat depth:              | 43 cm   |
| Assembly state:                     | completely<br>assembled         | Weight:                  | 6.9 kg  |
| Cover fire-resistant:               | yes                             |                          |         |
| Upholstery: NF D 60<br>013 AM18:    | yes                             |                          |         |
| blood and urine<br>resistant:       | yes                             |                          |         |
| Produced in<br>Germany or Europe:   | yes                             |                          |         |
| Product made from sustainable wood: | yes                             |                          |         |
| Sustainable: yes DAMARA             |                                 |                          |         |