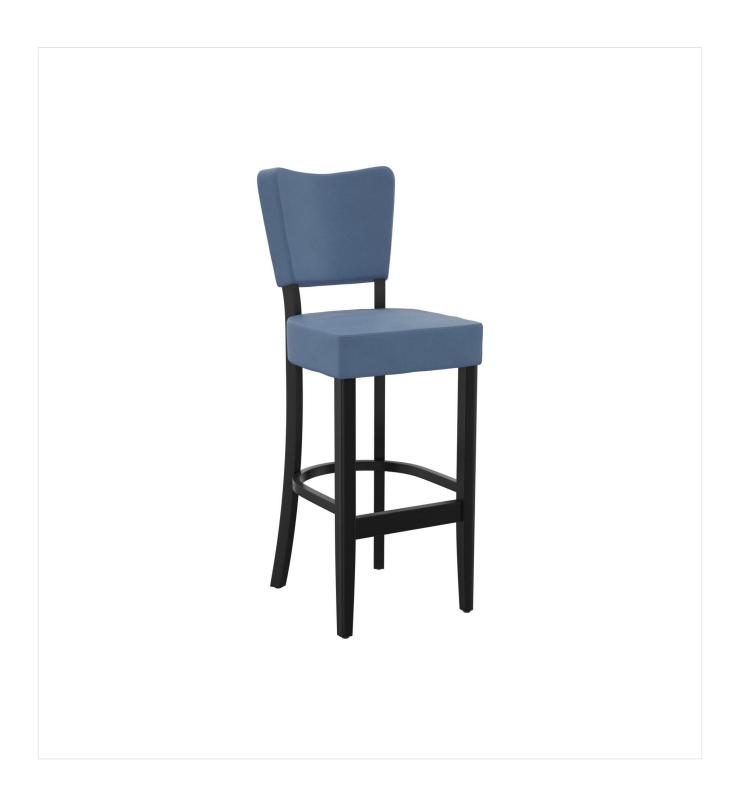

# BAR STOOL DAMARA

The model Damara cuts a fine figure in restaurants and bars thanks to its soft lines and seat cushioning. Damara is available in beech natural, walnut and black. As the series is part of the fabric collection, it is available in many color and cover variants.

# BAR STOOL DAMARA

#### Product details

Product Code: 101ZWP Model name: Damara Product type: bar stool Frame material: beech Frame colour: black stained and varnished Seating material: imitation leather Parotega Seating colour: grey-blue Floor glider: plastic gliders included Assembly state: completely assembled

### Technical specifications

Product Code: 101ZWP Model name: Damara Product type: bar stool Application area: indoors Height: 114 cm Seat height: 80 cm Width: 47 cm 56 cm Depth: Seat depth: 43 cm Weight: 10.5 kg