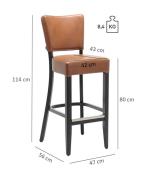

### Technical specifications

Product Code: 101ZWP Model name: Damara Product type: bar stool Application area: indoors Height: 114 cm Seat height: 80 cm Width: 47 cm 56 cm Depth: Seat depth: 43 cm Weight: 10.5 kg