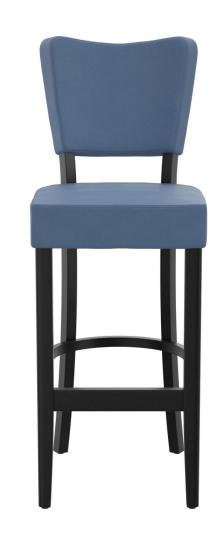

# BAR STOOL DAMARA

The model Damara cuts a fine figure in restaurants and bars thanks to its soft lines and seat cushioning. Damara is available in beech natural, walnut and black. As the series is part of the fabric collection, it is available in many color and cover variants.

# BAR STOOL DAMARA

#### Product details

Product Code: 101ZWP Model name: Damara Product type: bar stool Frame material: beech Frame colour: black stained and varnished Seating material: imitation leather Parotega Seating colour: grey-blue Floor glider: plastic gliders included Assembly state: completely assembled

### Technical specifications

Product Code: 101ZWP Model name: Damara Product type: bar stool Application area: indoors Height: 114 cm Seat height: 80 cm Width: 47 cm 56 cm Depth: Seat depth: 43 cm Weight: 10.5 kg