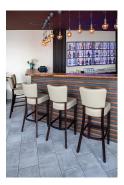

The model Damara cuts a fine figure in restaurants and bars thanks to its soft lines and seat cushioning. Damara is available in beech natural, walnut and black. As the series is part of the fabric collection, it is available in many color and cover variants.