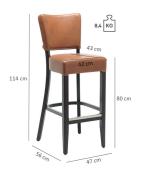

### Technical specifications

Product Code: 101ZWO Model name: Damara Product type: bar stool Application area: indoors Height: 114 cm Seat height: 80 cm Width: 47 cm 56 cm Depth: Seat depth: 43 cm Weight: 10.5 kg