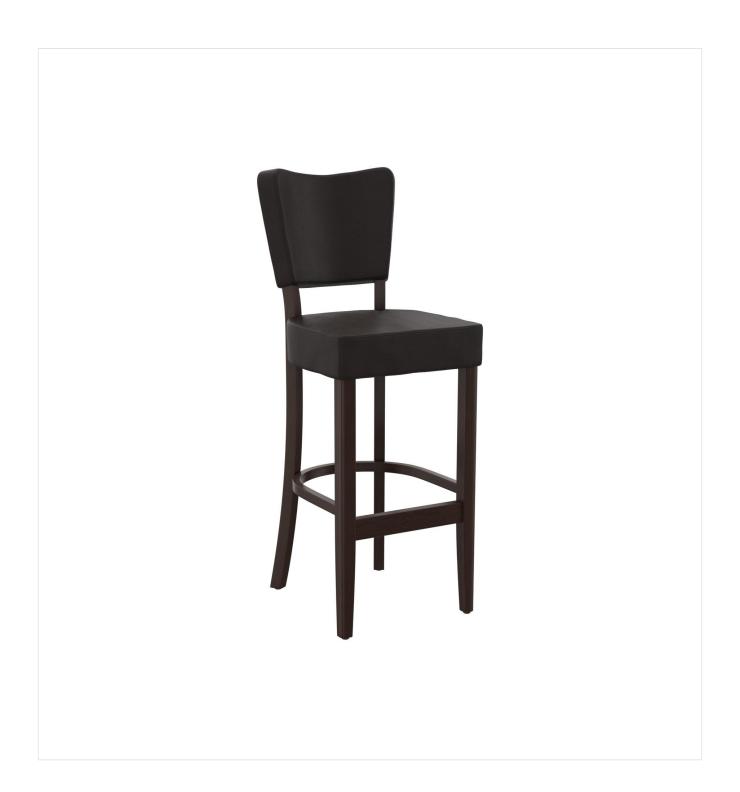

The model Damara cuts a fine figure in restaurants and bars thanks to its soft lines and seat cushioning. Damara is available in beech natural, walnut and black. As the series is part of the fabric collection, it is available in many color and cover variants.

#### Product details

Product made from

sustainable wood:

Sustainable:

Product Code: 101ZWO Model name: Damara Product type: bar stool Frame material: beech Frame colour: walnut stained and varnished Seating material: imitation leather Casual Seating colour: coffee brown Floor glider: plastic gliders included Assembly state: completely assembled Produced in yes Germany or Europe:

### Technical specifications

Product Code: 101ZWO Model name: Damara Product type: bar stool Application area: indoors Height: 114 cm Seat height: 80 cm Width: 47 cm 56 cm Depth: Seat depth: 43 cm Weight: 10.5 kg