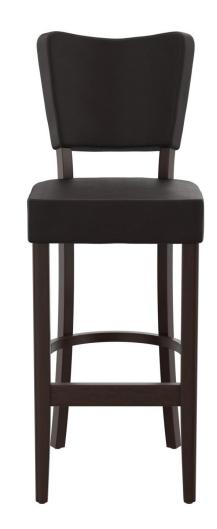

The model Damara cuts a fine figure in restaurants and bars thanks to its soft lines and seat cushioning. Damara is available in beech natural, walnut and black. As the series is part of the fabric collection, it is available in many color and cover variants.

#### Product details

Product made from

sustainable wood:

Sustainable:

Product Code: 101ZWO Model name: Damara Product type: bar stool Frame material: beech Frame colour: walnut stained and varnished Seating material: imitation leather Casual Seating colour: coffee brown Floor glider: plastic gliders included Assembly state: completely assembled Produced in yes Germany or Europe:

### Technical specifications

Product Code: 101ZWO Model name: Damara Product type: bar stool Application area: indoors Height: 114 cm Seat height: 80 cm Width: 47 cm 56 cm Depth: Seat depth: 43 cm Weight: 10.5 kg