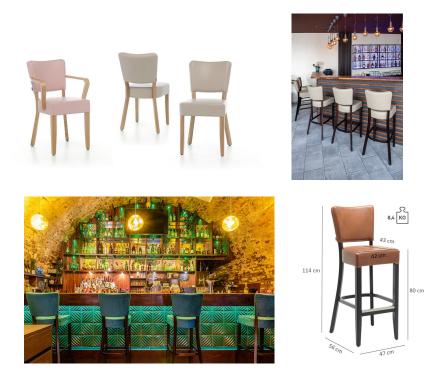

## BAR STOOL DAMARA

The model Damara cuts a fine figure in restaurants and bars thanks to its soft lines and seat cushioning. Damara is available in beech natural, walnut and black. As the series is part of the fabric collection, it is available in many color and cover variants.

#### Your chosen variant

| Product details                     |                                | Technical specifications |           |
|-------------------------------------|--------------------------------|--------------------------|-----------|
| Product Code:                       | 101ZVY                         | Product Code:            | 101ZVY    |
| Model name:                         | Damara                         | Model name:              | Damara    |
| Product type:                       | bar stool                      | Product type:            | bar stool |
| Frame material:                     | beech                          | Application area:        | indoors   |
| Frame colour:                       | black stained and<br>varnished | Height:                  | 114 cm    |
| Seating material:                   | imitation leather<br>Parotega  | Seat height:             | 80 cm     |
|                                     |                                | Width:                   | 47 cm     |
| Seating colour:                     | antique pink                   | Depth:                   | 56 cm     |
| Floor glider:                       | plastic gliders<br>included    | Seat depth:              | 43 cm     |
|                                     |                                | Weight:                  | 10.5 kg   |
| Assembly state:                     | completely<br>assembled        |                          |           |
| Cover fire-resistant:               | yes                            |                          |           |
| Upholstery: NF D 60<br>013 AM18:    | yes                            |                          |           |
| blood and urine<br>resistant:       | yes                            |                          |           |
| Produced in<br>Germany or Europe:   | yes                            |                          |           |
| Product made from sustainable wood: | yes                            |                          |           |
| Sustainable:                        | yes                            | DAMARA                   |           |