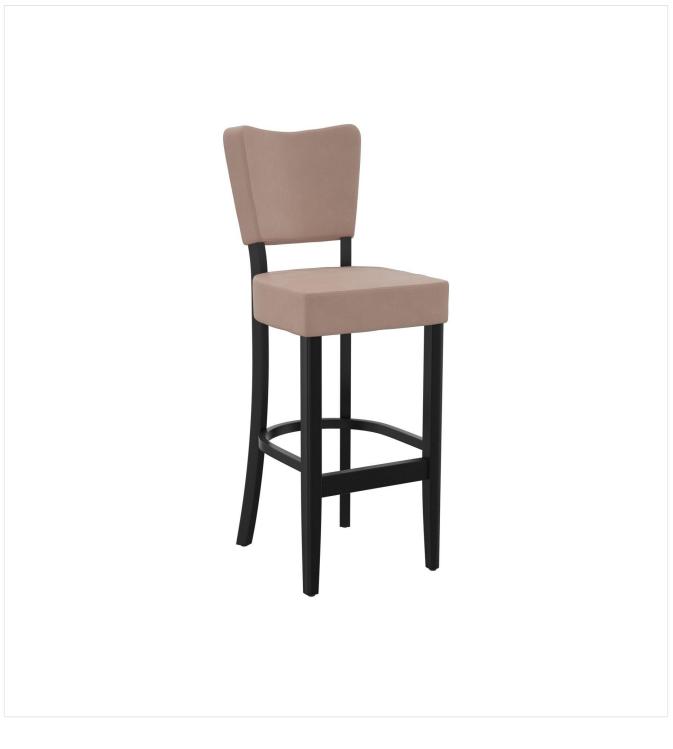

## BAR STOOL DAMARA

The model Damara cuts a fine figure in restaurants and bars thanks to its soft lines and seat cushioning. Damara is available in beech natural, walnut and black. As the series is part of the fabric collection, it is available in many color and cover variants.

#### Your chosen variant

| Product details                     |                                | Technical specifications |           |
|-------------------------------------|--------------------------------|--------------------------|-----------|
| Product Code:                       | 101ZVY                         | Product Code:            | 101ZVY    |
| Model name:                         | Damara                         | Model name:              | Damara    |
| Product type:                       | bar stool                      | Product type:            | bar stool |
| Frame material:                     | beech                          | Application area:        | indoors   |
| Frame colour:                       | black stained and<br>varnished | Height:                  | 114 cm    |
| Seating material:                   | imitation leather<br>Parotega  | Seat height:             | 80 cm     |
|                                     |                                | Width:                   | 47 cm     |
| Seating colour:                     | antique pink                   | Depth:                   | 56 cm     |
| Floor glider:                       | plastic gliders<br>included    | Seat depth:              | 43 cm     |
|                                     |                                | Weight:                  | 10.5 kg   |
| Assembly state:                     | completely<br>assembled        |                          |           |
| Cover fire-resistant:               | yes                            |                          |           |
| Upholstery: NF D 60<br>013 AM18:    | yes                            |                          |           |
| blood and urine<br>resistant:       | yes                            |                          |           |
| Produced in<br>Germany or Europe:   | yes                            |                          |           |
| Product made from sustainable wood: | yes                            |                          |           |
| Sustainable:                        | yes                            | DAMARA                   |           |