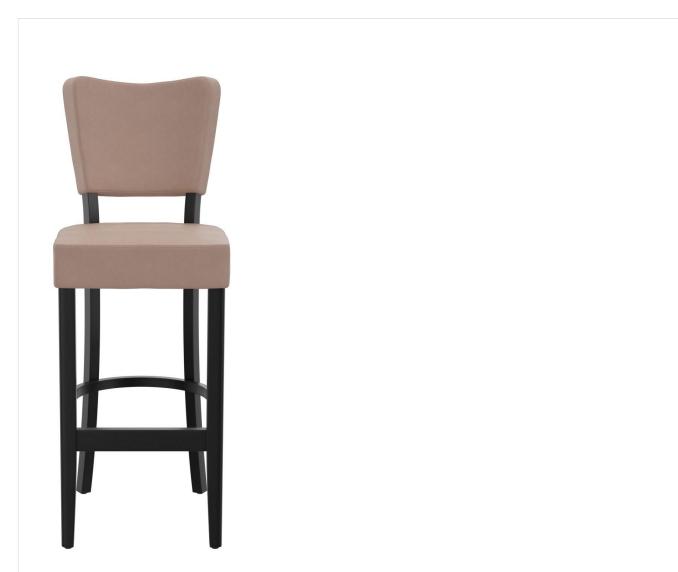

## BAR STOOL DAMARA

The model Damara cuts a fine figure in restaurants and bars thanks to its soft lines and seat cushioning. Damara is available in beech natural, walnut and black. As the series is part of the fabric collection, it is available in many color and cover variants.

#### Your chosen variant

| Product details                     |                                | Technical specifications |           |
|-------------------------------------|--------------------------------|--------------------------|-----------|
| Product Code:                       | 101ZVY                         | Product Code:            | 101ZVY    |
| Model name:                         | Damara                         | Model name:              | Damara    |
| Product type:                       | bar stool                      | Product type:            | bar stool |
| Frame material:                     | beech                          | Application area:        | indoors   |
| Frame colour:                       | black stained and<br>varnished | Height:                  | 114 cm    |
| Seating material:                   | imitation leather<br>Parotega  | Seat height:             | 80 cm     |
|                                     |                                | Width:                   | 47 cm     |
| Seating colour:                     | antique pink                   | Depth:                   | 56 cm     |
| Floor glider:                       | plastic gliders<br>included    | Seat depth:              | 43 cm     |
|                                     |                                | Weight:                  | 10.5 kg   |
| Assembly state:                     | completely<br>assembled        |                          |           |
| Cover fire-resistant:               | yes                            |                          |           |
| Upholstery: NF D 60<br>013 AM18:    | yes                            |                          |           |
| blood and urine<br>resistant:       | yes                            |                          |           |
| Produced in<br>Germany or Europe:   | yes                            |                          |           |
| Product made from sustainable wood: | yes                            |                          |           |
| Sustainable:                        | yes                            | DAMARA                   |           |