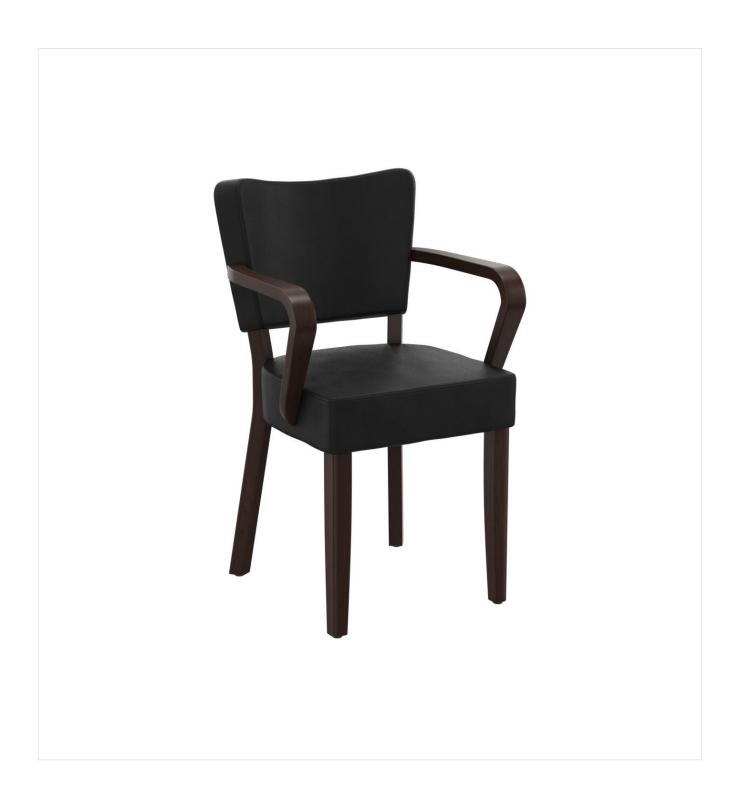

The model Damara cuts a fine figure in restaurants and bars thanks to its soft lines and seat cushioning. Damara is available in beech natural, walnut and black. As the series is part of the fabric collection, it is available in many color and cover variants.

#### Product details

Product made from

sustainable wood:

Sustainable:

Product Code: 101ZUX Model name: Damara Product type: arm chair Frame material: beech Frame colour: walnut stained and varnished Seating material: imitation leather Casual Seating colour: black Floor glider: plastic gliders included Assembly state: completely assembled Produced in yes Germany or Europe:

### Technical specifications

Product Code: 101ZUX Model name: Damara Product type: arm chair Application area: indoors Height: 82 cm Seat height: 48 cm Width: 54 cm 56 cm Depth: Seat depth: 43 cm 68 cm Armrest height: Weight: 8 kg