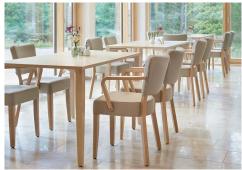

The model Damara cuts a fine figure in restaurants and bars thanks to its soft lines and seat cushioning. Damara is available in beech natural, walnut and black. As the series is part of the fabric collection, it is available in many color and cover variants.

#### Product details

Product made from

sustainable wood:

Sustainable:

Product Code: 101ZUX Model name: Damara Product type: arm chair Frame material: beech Frame colour: walnut stained and varnished Seating material: imitation leather Casual Seating colour: black Floor glider: plastic gliders included Assembly state: completely assembled Produced in yes Germany or Europe: