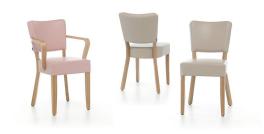

The model Damara cuts a fine figure in restaurants and bars thanks to its soft lines and seat cushioning. Damara is available in beech natural, walnut and black. As the series is part of the fabric collection, it is available in many color and cover variants.