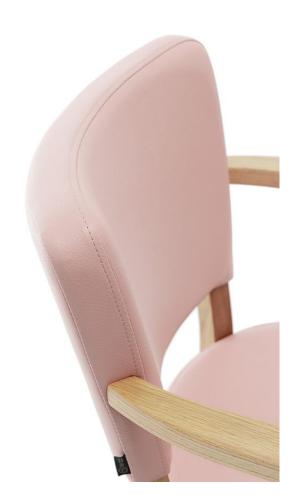

The model Damara cuts a fine figure in restaurants and bars thanks to its soft lines and seat cushioning. Damara is available in beech natural, walnut and black. As the series is part of the fabric collection, it is available in many color and cover variants.