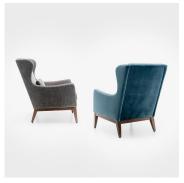

Voluminous and therefore very comfortable, the lounger Mipha is nostalgic-looking. The frame is made from beechwood in merano brown. For the upholstery, you can choose between the fabric Cosy in dark blue and the fabric Minea in grey and the Jebel fabric for the cover. The lounger is supplied including backrest cushions.

#### Product details

| Product Code:     | 101ZP1                                   |
|-------------------|------------------------------------------|
| Model name:       | Mipha                                    |
| Product type:     | armchair                                 |
| Frame material:   | beech                                    |
| Frame colour:     | merano brown<br>stained and<br>varnished |
| Seating material: | fabric Cosy                              |
| Seating colour:   | midnight blue                            |
| Floor glider:     | plastic gliders<br>included              |
| Assembly state:   | completely<br>assembled                  |
|                   |                                          |