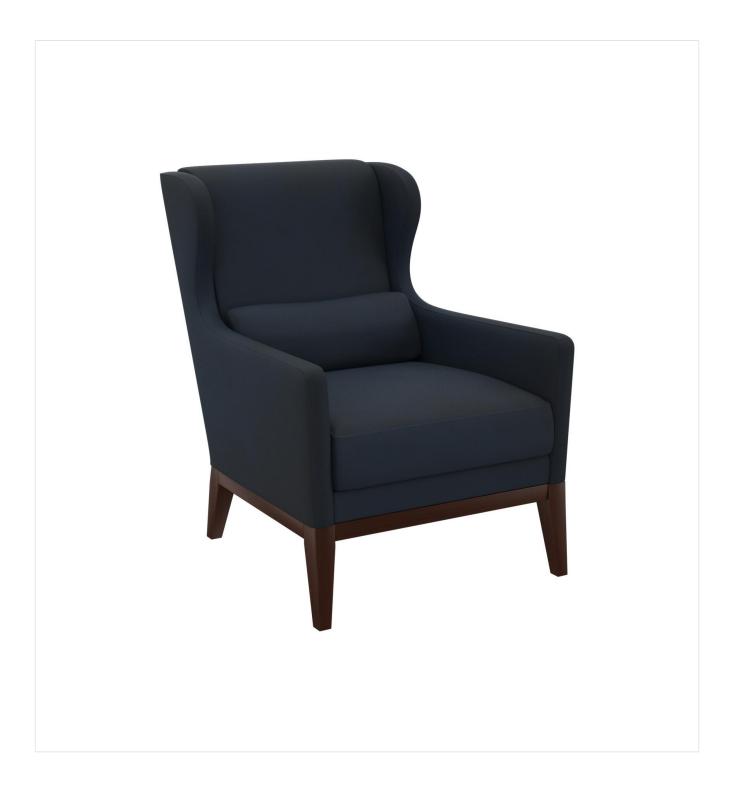

Voluminous and therefore very comfortable, the lounger Mipha is nostalgic-looking. The frame is made from beechwood in merano brown. For the upholstery, you can choose between the fabric Cosy in dark blue and the fabric Minea in grey and the Jebel fabric for the cover. The lounger is supplied including backrest cushions.

#### Product details

| Product Code:     | 101ZP1                                   |
|-------------------|------------------------------------------|
| Model name:       | Mipha                                    |
| Product type:     | armchair                                 |
| Frame material:   | beech                                    |
| Frame colour:     | merano brown<br>stained and<br>varnished |
| Seating material: | fabric Cosy                              |
| Seating colour:   | midnight blue                            |
| Floor glider:     | plastic gliders<br>included              |
| Assembly state:   | completely<br>assembled                  |
|                   |                                          |