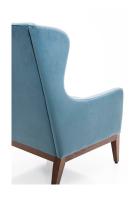

Voluminous and therefore very comfortable, the lounger Mipha is nostalgic-looking. The frame is made from beechwood in merano brown. For the upholstery, you can choose between the fabric Cosy in dark blue and the fabric Minea in grey and the Jebel fabric for the cover. The lounger is supplied including backrest cushions.