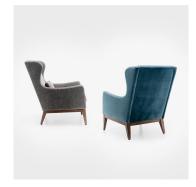

Voluminous and therefore very comfortable, the lounger Mipha is nostalgic-looking. The frame is made from beechwood in merano brown. For the upholstery, you can choose between the fabric Cosy in dark blue and the fabric Minea in grey and the Jebel fabric for the cover. The lounger is supplied including backrest cushions.