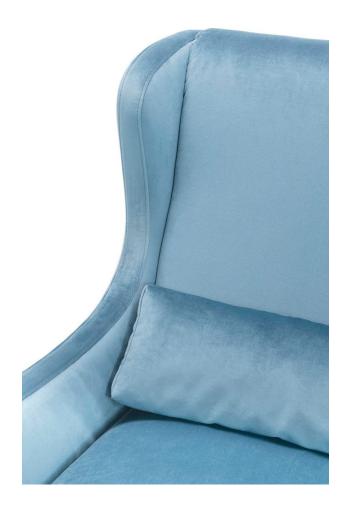

Voluminous and therefore very comfortable, the lounger Mipha is nostalgic-looking. The frame is made from beechwood in merano brown. For the upholstery, you can choose between the fabric Cosy in dark blue and the fabric Minea in grey and the Jebel fabric for the cover. The lounger is supplied including backrest cushions.