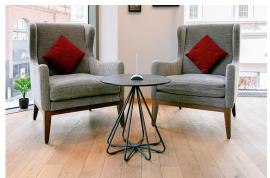

Voluminous and therefore very comfortable, the lounger Mipha is nostalgic-looking. The frame is made from beechwood in merano brown. For the upholstery, you can choose between the fabric Cosy in dark blue and the fabric Minea in grey and the Jebel fabric for the cover. The lounger is supplied including backrest cushions.