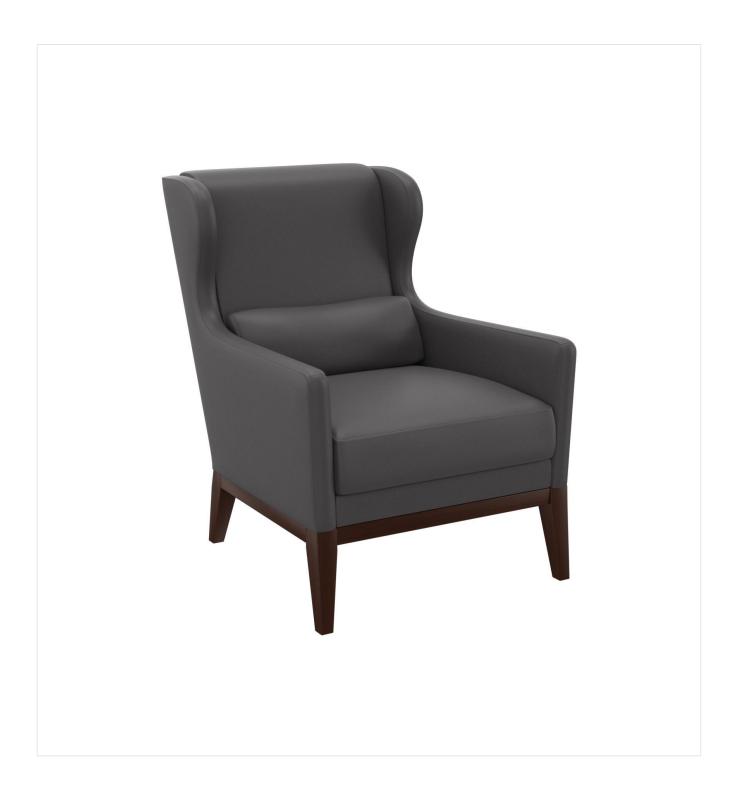

Voluminous and therefore very comfortable, the lounger Mipha is nostalgic-looking. The frame is made from beechwood in merano brown. For the upholstery, you can choose between the fabric Cosy in dark blue and the fabric Minea in grey and the Jebel fabric for the cover. The lounger is supplied including backrest cushions.

#### Product details

| Product Code:     | 101ZLI                                   |
|-------------------|------------------------------------------|
| Model name:       | Mipha                                    |
| Product type:     | armchair                                 |
| Frame material:   | beech                                    |
| Frame colour:     | merano brown<br>stained and<br>varnished |
| Seating material: | fabric Cosy                              |
| Seating colour:   | anthracite                               |
| Floor glider:     | plastic gliders<br>included              |
| Assembly state:   | completely<br>assembled                  |
|                   |                                          |

### Technical specifications

| Product Code:     | 101ZLI   |
|-------------------|----------|
| Model name:       | Mipha    |
| Product type:     | armchair |
| Application area: | indoors  |
| Height:           | 94.7 cm  |
| Seat height:      | 48 cm    |
| Width:            | 72.5 cm  |
| Seat width:       | 58 cm    |
| Depth:            | 91 cm    |
| Seat depth:       | 51 cm    |
| Armrest height:   | 58 cm    |
| Weight:           | 22 kg    |
| GO IN Premium:    | ja       |